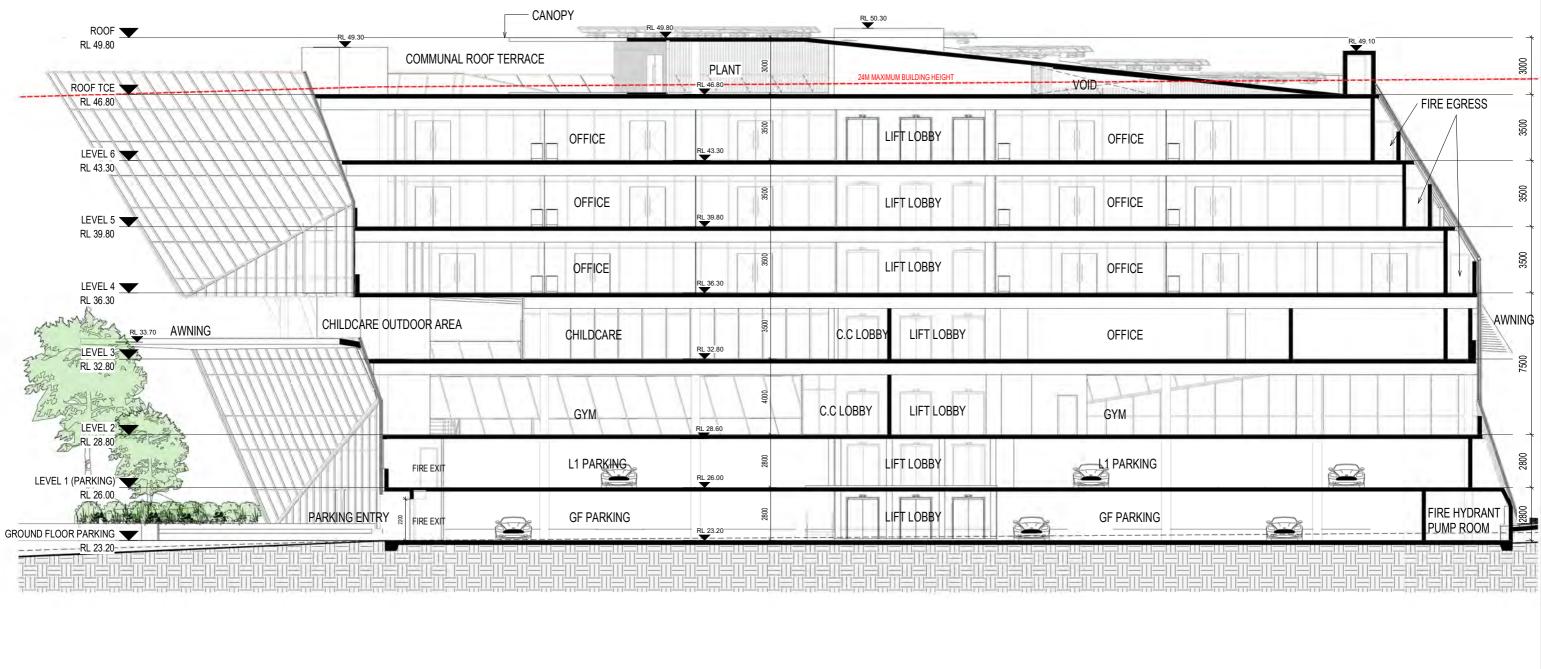

### North Elevation (Urban Way)

# The Proposal - Building

The proposal is for a seven storey mixed use development with associated parking, landscaping and signage. The proposal will provide a café at the ground floor, with outdoor seating and landscaping to add to the village-like atmosphere established by the approved development on the site. The proposal includes a gym (approximately 1,464m2 in size), a child care centre (approximately 671m2 in size with approximately 725m2 of outdoor space), business premises and office premises, as well as a communal roof top terrace.

The proposed child care centre will provide education and care for 100 children of 0-5 years of age and will likely operate between 7am - 6pm Monday to Friday (excluding public holidays). A detailed Plan of Management (PoM) will be submitted in conjunction with an Occupation Certificate, providing guidelines and controls for the operation and management of the proposed childcare centre.

The fit out of the café, gym, and commercial and office spaces will be subject to future development applications.

| Project Data                      |                             |
|-----------------------------------|-----------------------------|
|                                   | Proposed<br>development     |
| Site Area                         | 9,367.30m <sup>2</sup>      |
| Developable Site Area             | 3,469.50m <sup>2</sup>      |
| Existing Southern<br>Carpark Site | 2,211.2m <sup>2</sup>       |
| Proposed Northern<br>Carpark Site | 3,686.6m <sup>2</sup>       |
| GFA Commercial                    | 6,330.7m <sup>2</sup>       |
| Gym                               | 1,635.5m <sup>2</sup>       |
| Childcare                         | 712.8m <sup>2</sup>         |
| Total GFA                         | 8,679m <sup>2</sup>         |
| FSR*                              | 2.5:1                       |
| Site Coverage                     | 1793.8m² (15.7%             |
| Parking Cars                      | 314                         |
| Motorbikes                        | 8                           |
| Bicycles                          | 8                           |
| Deep Soil Area                    | 570.9m <sup>2</sup> (16.5%) |

## The Proposal – Parking & Access

Parking will be provided within the building footprint at the ground and first floor levels, and adjacent to the building within a 3 storey parking structure with an open air top level. The proposed parking structure will sit above the at-grade parking area previously approved on the site under DA407/2019/JP. The proposed parking structure will be integrated well within the site, in relation to the approved vehicle and pedestrian layout and access arrangements.