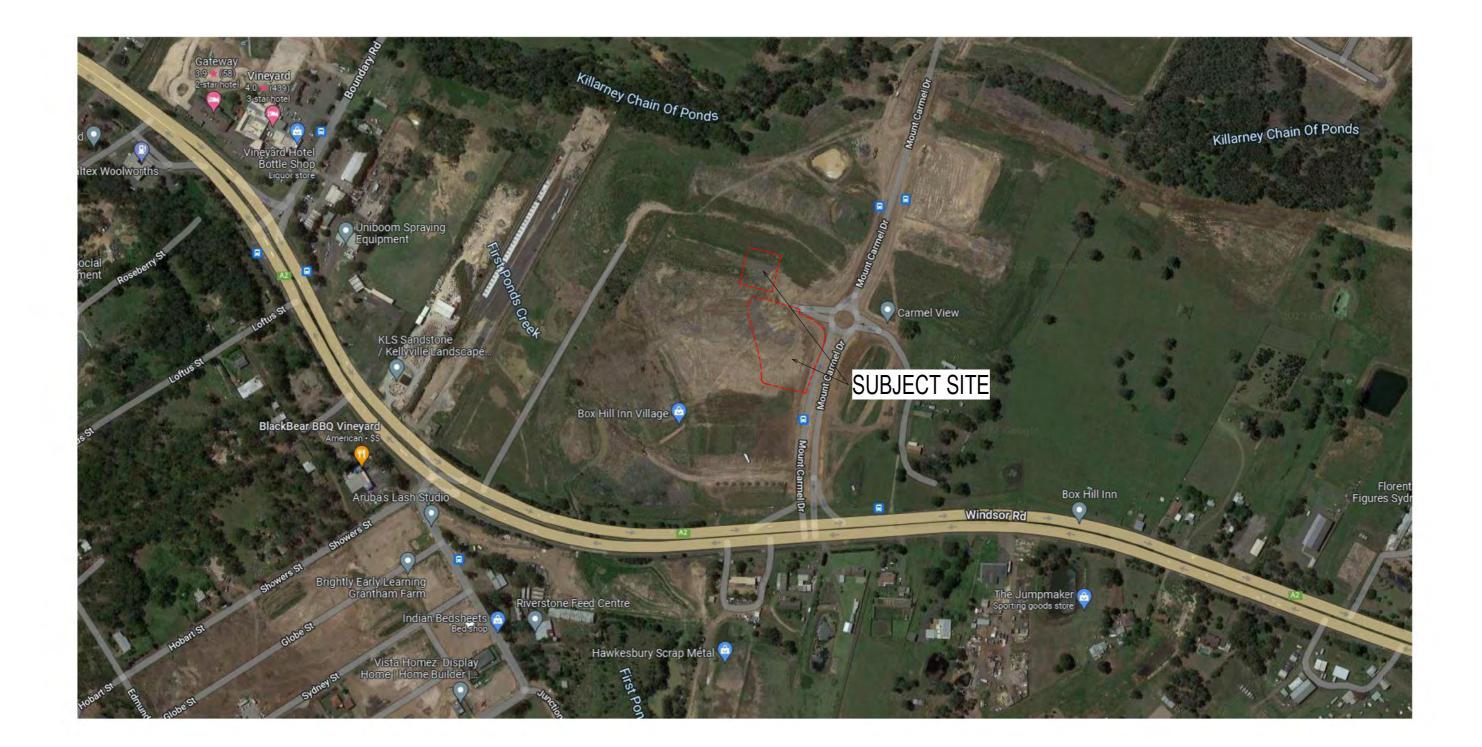

## The Site

The subject site is located on the northern side of Windsor Road, a classified road, and approximately 250m to the east of Boundary Road in Box Hill. It comprises Part Lot 103 and Part Lot 106 in DP 1257660.

The site area of the development site is 9,367.3m2 including the car park sites, and 3,469.5m2 for the commercial building site.

An approval for a mixed use development under DA407/2019/JP (as modified) will see the development of the Box Hill Inn Village shopping centre, located to the west of the subject development site. Part of that application includes a new unnamed road (urban way) located to the north of the proposed development, as seen on the plans.

## Site Context

The site is located in the Box Hill Precinct, which forms part of The Hills Growth Centre under the SEPP (Precincts – Central River City) 2021. The site and adjoining land are generally currently vacant former rural lands and/or undergoing earthworks to cater for future development including new road connections. As such, the existing surrounding development is not indicative of the future character of the locality, as prescribed by the planning controls.