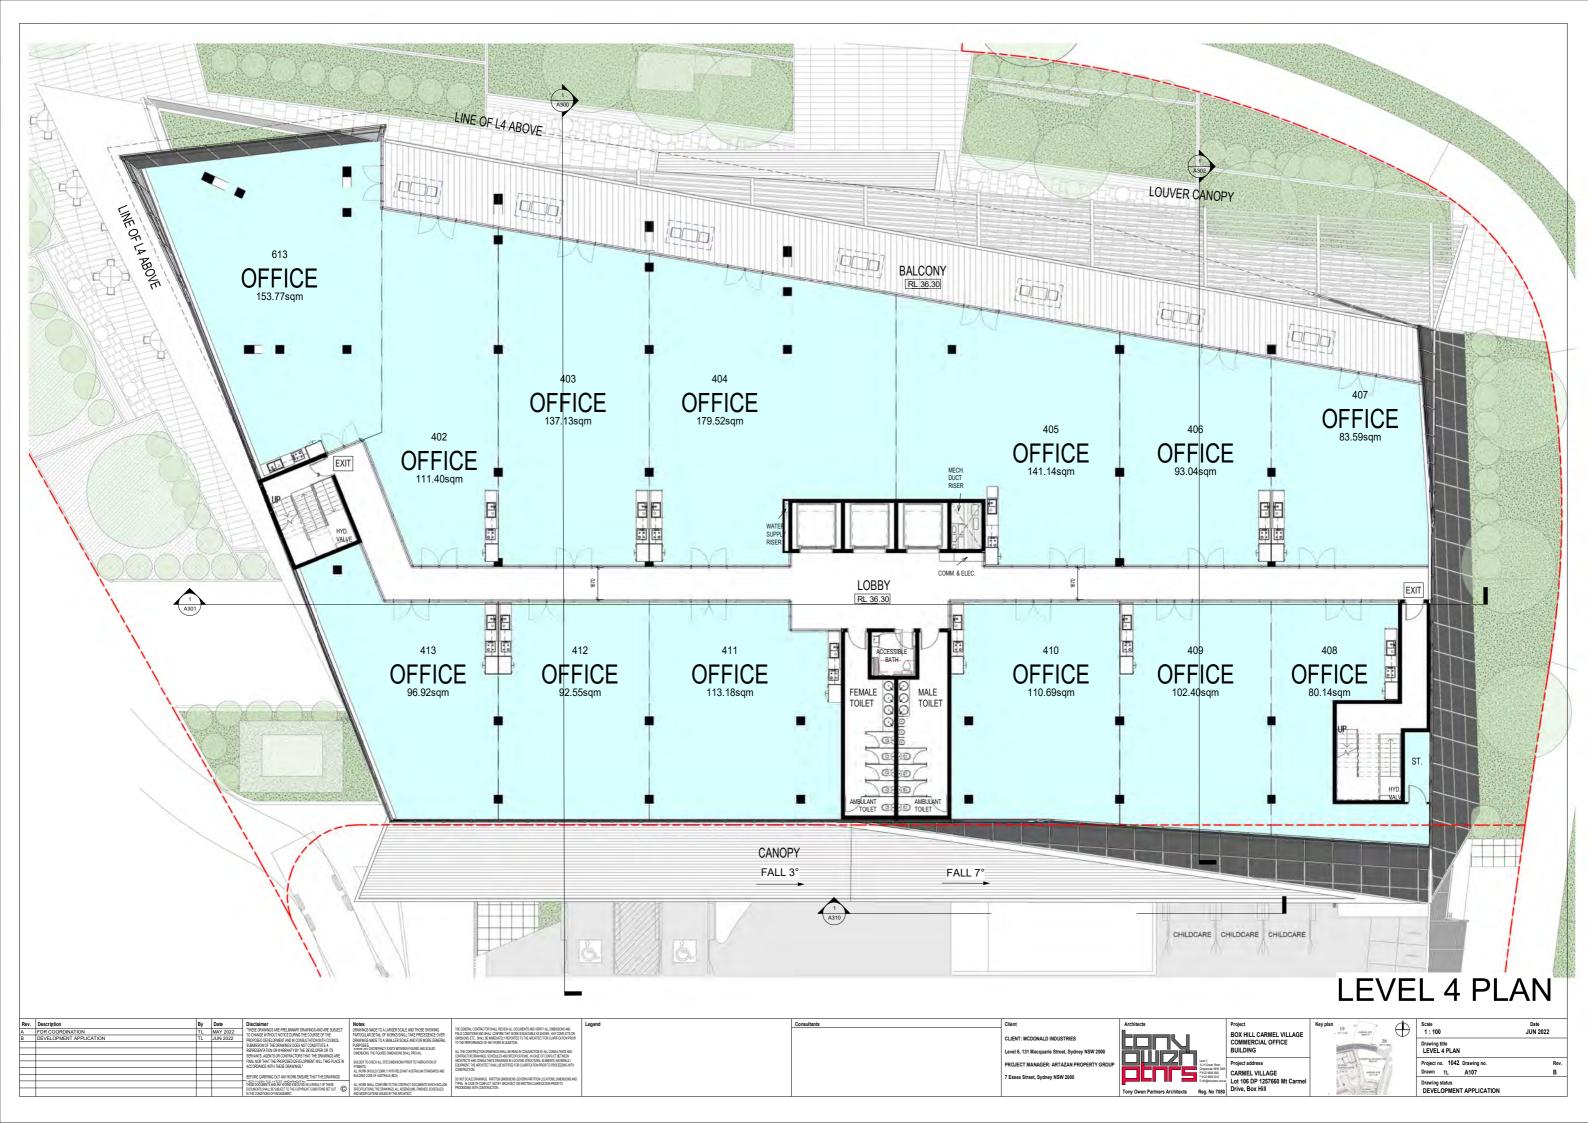

# The Proposal - Building

The proposal is for a seven storey mixed use development with associated parking, landscaping and signage. The proposal will provide a café at the ground floor, with outdoor seating and landscaping to add to the village-like atmosphere established by the approved development on the site. The proposal includes a gym (approximately 1,464m2 in size), a child care centre (approximately 671m2 in size with approximately 725m2 of outdoor space), business premises and office premises, as well as a communal roof top terrace.

The fit out of the café, gym, and commercial and office spaces will be subject to future development applications.

| Project Data                      |                             |
|-----------------------------------|-----------------------------|
|                                   | Proposed<br>development     |
| Site Area                         | 9,367.30m <sup>2</sup>      |
| Developable Site Area             | 3,469.50m <sup>2</sup>      |
| Existing Southern<br>Carpark Site | 2,211.2m <sup>2</sup>       |
| Proposed Northern<br>Carpark Site | 3,686.6m <sup>2</sup>       |
| GFA Commercial                    | 6,330.7m <sup>2</sup>       |
| Gym                               | 1,635.5m <sup>2</sup>       |
| Childcare                         | 712.8m <sup>2</sup>         |
| Total GFA                         | 8,679m <sup>2</sup>         |
| FSR*                              | 2.5:1                       |
| Site Coverage                     | 1793.8m² (15.7%             |
| Parking Cars                      | 314                         |
| Motorbikes                        | 8                           |
| Bicycles                          | 8                           |
| Deep Soil Area                    | 570.9m <sup>2</sup> (16.5%) |