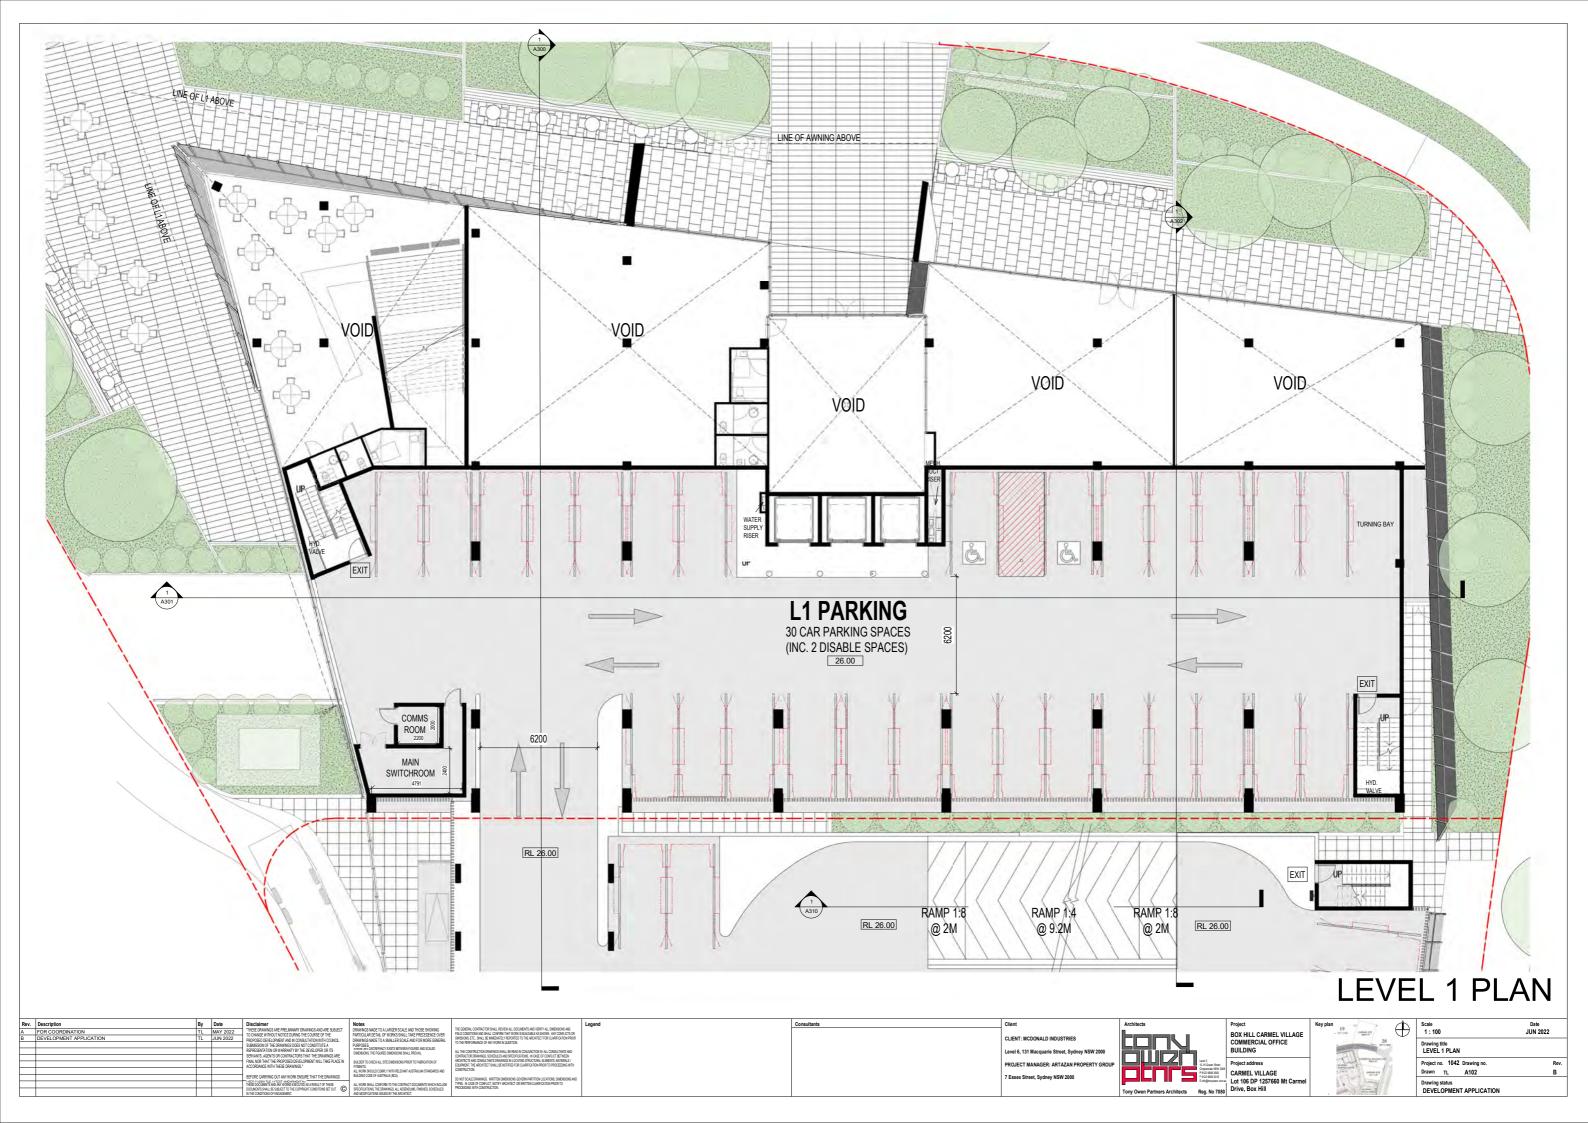

## The Proposal – Parking & Access

Parking will be provided within the building footprint at the ground and first floor levels, and adjacent to the building within a 3 storey parking structure with an open air top level. The proposed parking structure will sit above the at-grade parking area previously approved on the site under DA407/2019/JP. The proposed parking structure will be integrated well within the site, in relation to the approved vehicle and pedestrian layout and access arrangements.

Additional parking is also proposed to the north of the site, on the northern side of the approved urbanway, within a new at-grade parking lot. The proposed parking provision is considered necessary to accommodate the proposed development and subsequent land uses.

As per the previously approved development on the site under DA407/2019/JP, vehicle access to the site will be provided via four driveways: one to Windsor Road providing access to the site only; one to Mount Carmel Drive providing access and egress to the site; and two driveways to the new unnamed road to the north, both providing access and egress. Access to the site from Windsor Road will be provided by the dedicated left turn deceleration lane on the northern side of Windsor Road, as approved under 573/2017/ZB and to be built as part of the Windsor Road and Mount Carmel Drive upgrade