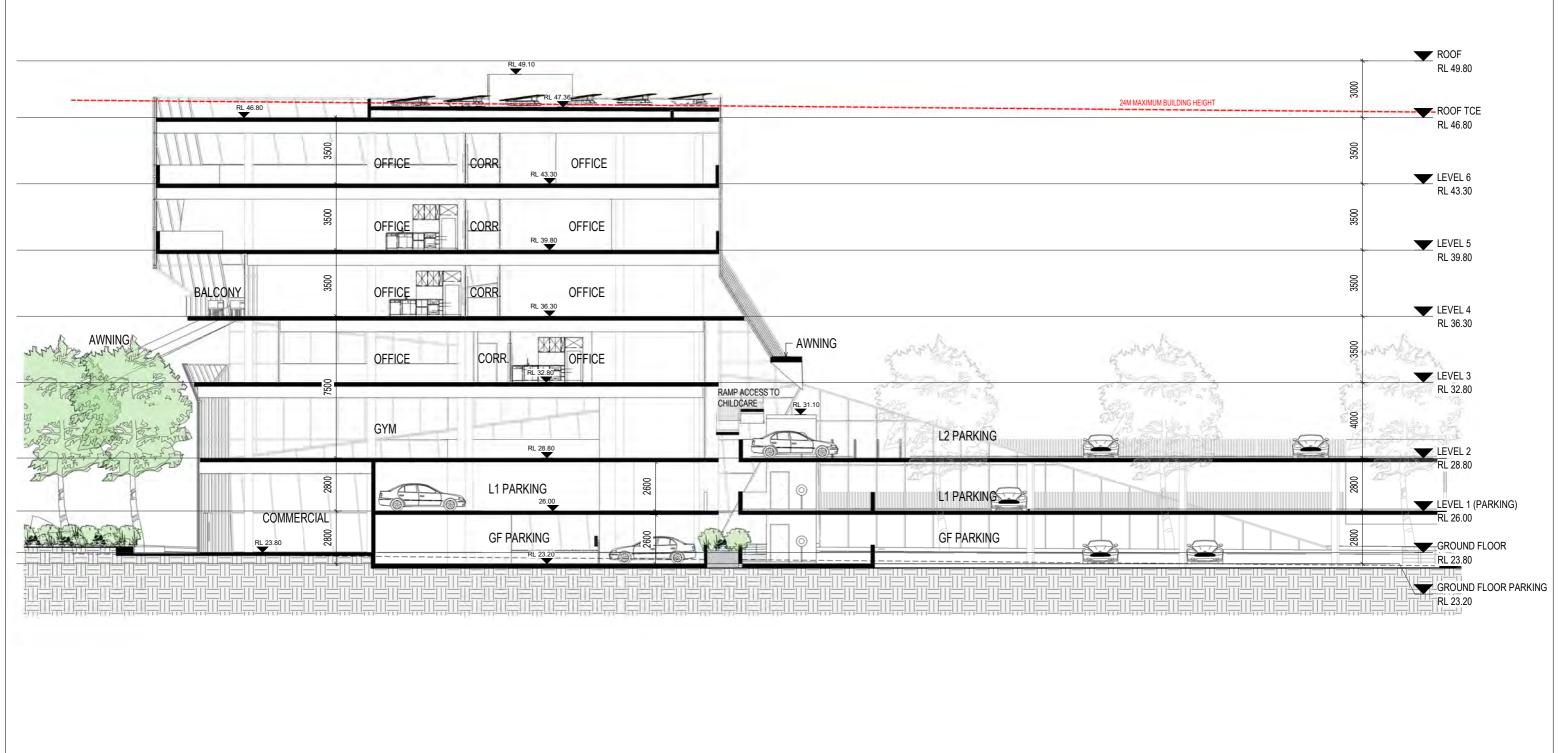

### North Elevation (Urban Way)

# The Proposal - Building

The proposal is for a seven storey mixed use development with associated parking, landscaping and signage. The proposal will provide a café at the ground floor, with outdoor seating and landscaping to add to the village-like atmosphere established by the approved development on the site. The proposal includes a gym (approximately 1,464m2 in size), a child care centre (approximately 671m2 in size with approximately 725m2 of outdoor space), business premises and office premises, as well as a communal roof top terrace.

The fit out of the café, gym, and commercial and office spaces will be subject to future development applications.

| Project Data                      |                             |
|-----------------------------------|-----------------------------|
|                                   | Proposed<br>development     |
| Site Area                         | 9,367.30m <sup>2</sup>      |
| Developable Site Area             | 3,469.50m <sup>2</sup>      |
| Existing Southern<br>Carpark Site | 2,211.2m <sup>2</sup>       |
| Proposed Northern<br>Carpark Site | 3,686.6m <sup>2</sup>       |
| GFA Commercial                    | 6,330.7m <sup>2</sup>       |
| Gym                               | 1,635.5m <sup>2</sup>       |
| Childcare                         | 712.8m <sup>2</sup>         |
| Total GFA                         | 8,679m <sup>2</sup>         |
| FSR*                              | 2.5:1                       |
| Site Coverage                     | 1793.8m² (15.7%             |
| Parking Cars                      | 314                         |
| Motorbikes                        | 8                           |
| Bicycles                          | 8                           |
| Deep Soil Area                    | 570.9m <sup>2</sup> (16.5%) |

## The Proposal – Parking & Access

Parking will be provided within the building footprint at the ground and first floor levels, and adjacent to the building within a 3 storey parking structure with an open air top level. The proposed parking structure will sit above the at-grade parking area previously approved on the site under DA407/2019/JP. The proposed parking structure will be integrated well within the site, in relation to the approved vehicle and pedestrian layout and access arrangements.

Additional parking is also proposed to the north of the site, on the northern side of the approved urbanway, within a new at-grade parking lot. The proposed parking provision is considered necessary to accommodate the proposed development and subsequent land uses.