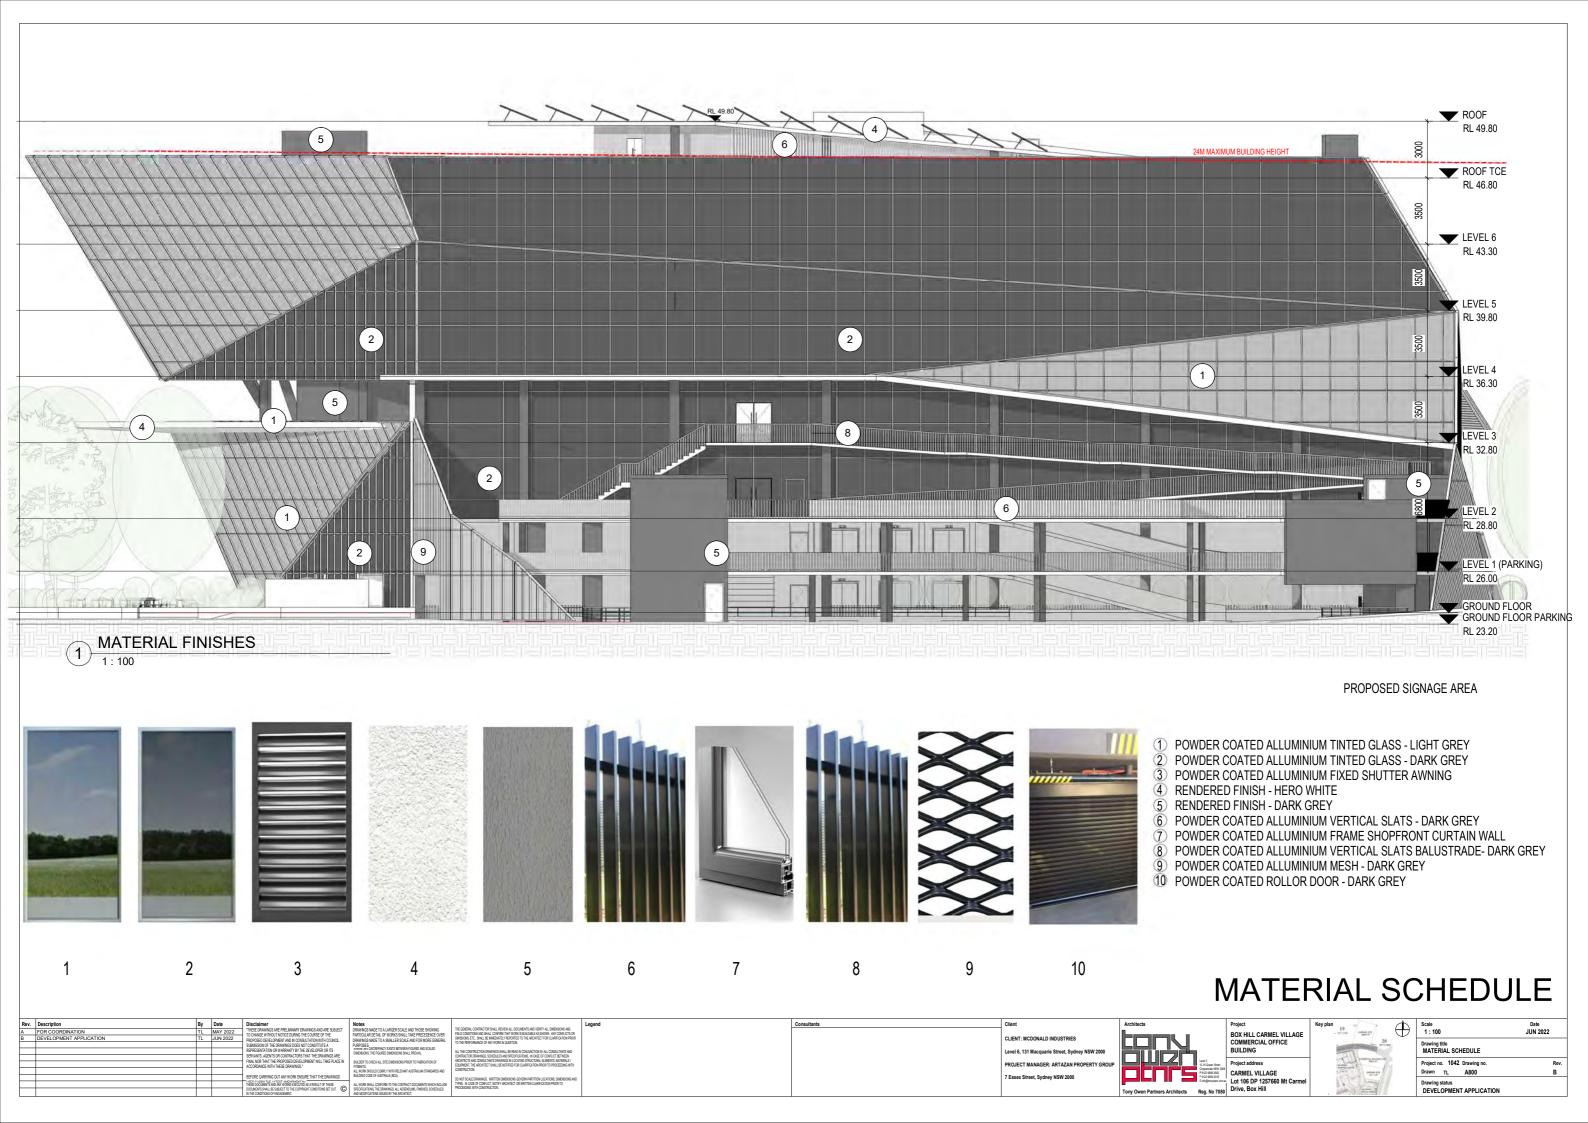

# The Proposal - Building

The proposal is for a seven storey mixed use development with associated parking, landscaping and signage. The proposal will provide a café at the ground floor, with outdoor seating and landscaping to add to the village-like atmosphere established by the approved development on the site. The proposal includes a gym (approximately 1,464m2 in size), a child care centre (approximately 671m2 in size with approximately 725m2 of outdoor space), business premises and office premises, as well as a communal roof top terrace.

The fit out of the café, gym, and commercial and office spaces will be subject to future development applications.

| Project Data                      |                             |
|-----------------------------------|-----------------------------|
|                                   | Proposed<br>development     |
| Site Area                         | 9,367.30m <sup>2</sup>      |
| Developable Site Area             | 3,469.50m <sup>2</sup>      |
| Existing Southern<br>Carpark Site | 2,211.2m <sup>2</sup>       |
| Proposed Northern<br>Carpark Site | 3,686.6m <sup>2</sup>       |
| GFA Commercial                    | 6,330.7m <sup>2</sup>       |
| Gym                               | 1,635.5m <sup>2</sup>       |
| Childcare                         | 712.8m <sup>2</sup>         |
| Total GFA                         | 8,679m <sup>2</sup>         |
| FSR*                              | 2.5:1                       |
| Site Coverage                     | 1793.8m² (15.7%             |
| Parking Cars                      | 314                         |
| Motorbikes                        | 8                           |
| Bicycles                          | 8                           |
| Deep Soil Area                    | 570.9m <sup>2</sup> (16.5%) |