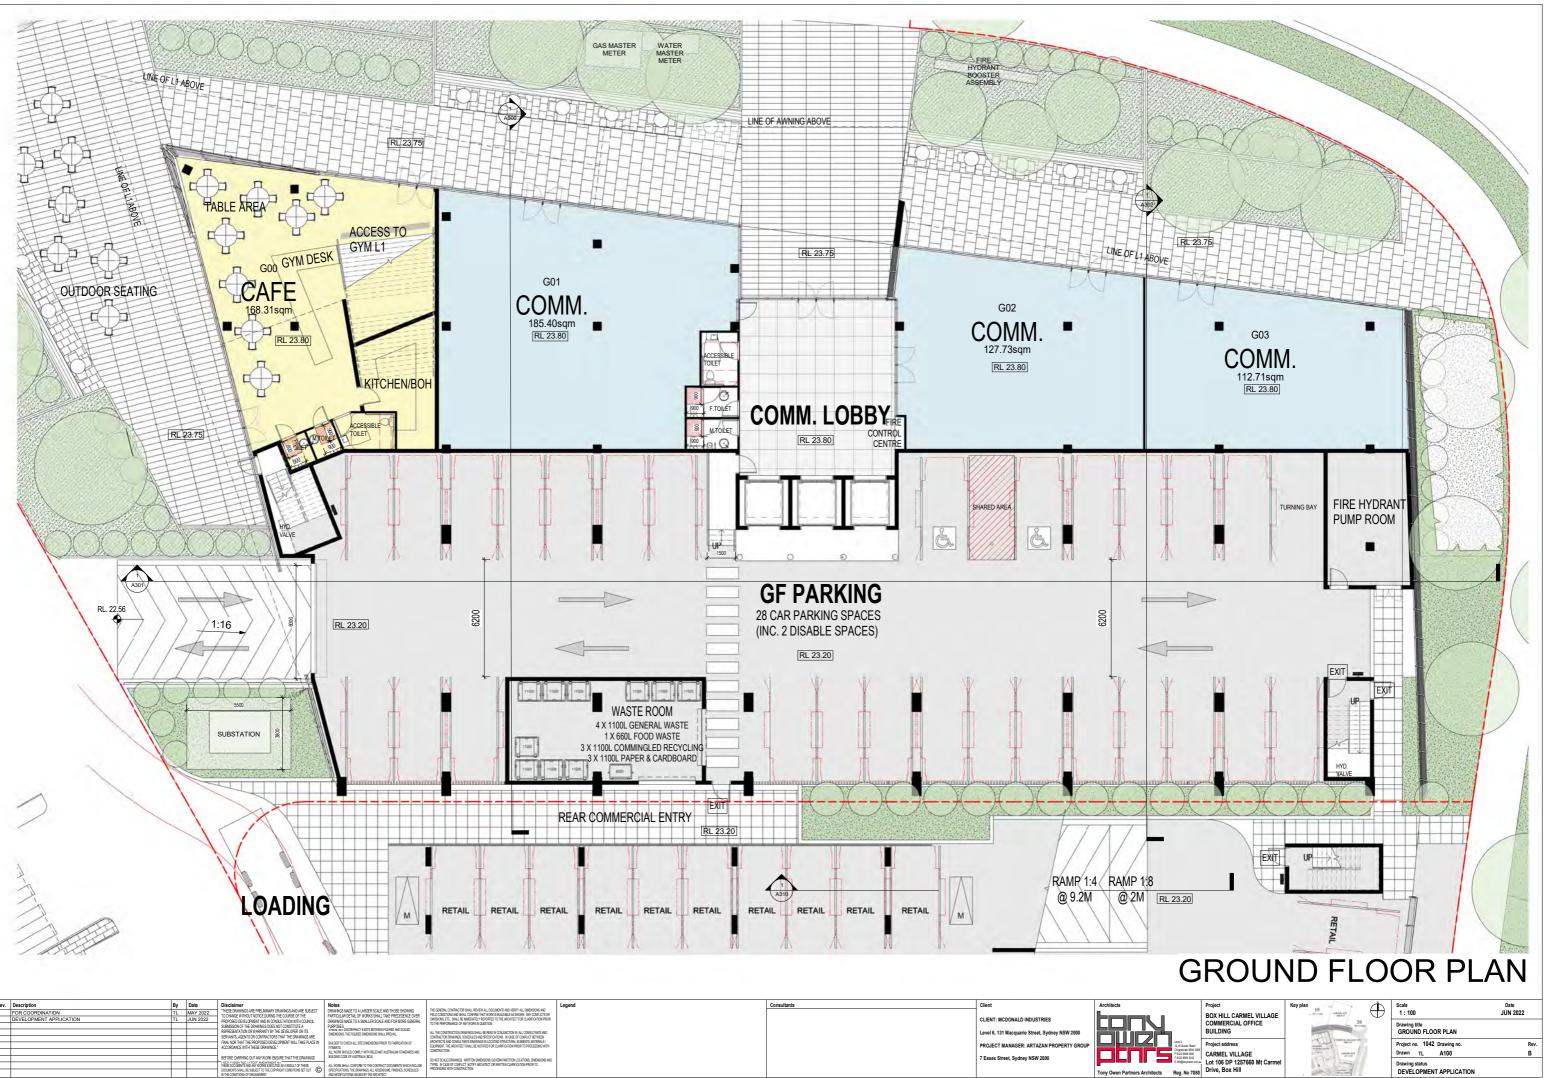

# The Proposal - Building

The proposal is for a seven storey mixed use development with associated parking, landscaping and signage. The proposal will provide a café at the ground floor, with outdoor seating and landscaping to add to the village-like atmosphere established by the approved development on the site. The proposal includes a gym (approximately 1,464m2 in size), a child care centre (approximately 671m2 in size with approximately 725m2 of outdoor space), business premises and office premises, as well as a communal roof top terrace.

The fit out of the café, gym, and commercial and office spaces will be subject to future development applications.

| Project Data                      |                             |
|-----------------------------------|-----------------------------|
|                                   | Proposed<br>development     |
| Site Area                         | 9,367.30m <sup>2</sup>      |
| Developable Site Area             | 3,469.50m <sup>2</sup>      |
| Existing Southern<br>Carpark Site | 2,211.2m <sup>2</sup>       |
| Proposed Northern<br>Carpark Site | 3,686.6m <sup>2</sup>       |
| GFA Commercial                    | 6,330.7m <sup>2</sup>       |
| Gym                               | 1,635.5m <sup>2</sup>       |
| Childcare                         | 712.8m <sup>2</sup>         |
| Total GFA                         | 8,679m <sup>2</sup>         |
| FSR*                              | 2.5:1                       |
| Site Coverage                     | 1793.8m² (15.7%             |
| Parking Cars                      | 314                         |
| Motorbikes                        | 8                           |
| Bicycles                          | 8                           |
| Deep Soil Area                    | 570.9m <sup>2</sup> (16.5%) |

## The Proposal – Parking & Access

Parking will be provided within the building footprint at the ground and first floor levels, and adjacent to the building within a 3 storey parking structure with an open air top level. The proposed parking structure will sit above the at-grade parking area previously approved on the site under DA407/2019/JP. The proposed parking structure will be integrated well within the site, in relation to the approved vehicle and pedestrian layout and access arrangements.