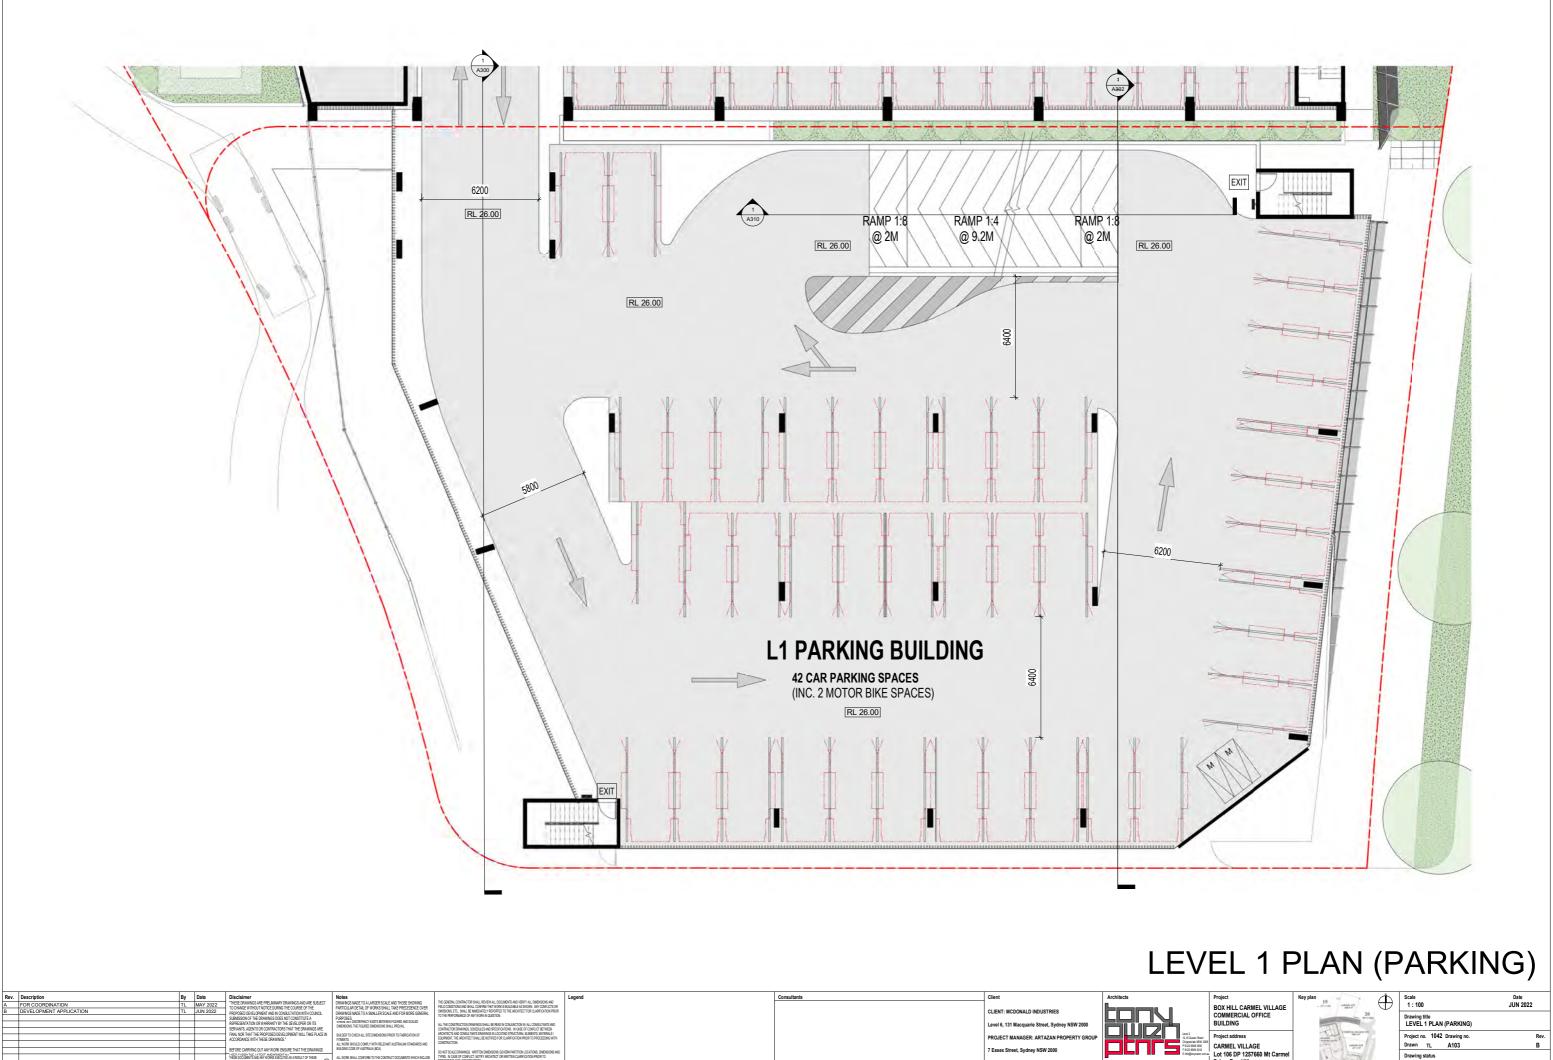

## The Proposal – Parking & Access

Parking will be provided within the building footprint at the ground and first floor levels, and adjacent to the building within a 3 storey parking structure with an open air top level. The proposed parking structure will sit above the at-grade parking area previously approved on the site under DA407/2019/JP. The proposed parking structure will be integrated well within the site, in relation to the approved vehicle and pedestrian layout and access arrangements.

Additional parking is also proposed to the north of the site, on the northern side of the approved urbanway, within a new at-grade parking lot. The proposed parking provision is considered necessary to accommodate the proposed development and subsequent land uses.

As per the previously approved development on the site under DA407/2019/JP, vehicle access to the site will be provided via four driveways: one to Windsor Road providing access to the site only; one to Mount Carmel Drive providing access and egress to the site; and two driveways to the new unnamed road to the north, both providing access and egress. Access to the site from Windsor Road will be provided by the dedicated left turn deceleration lane on the northern side of Windsor Road, as approved under 573/2017/ZB and to be built as part of the Windsor Road and Mount Carmel Drive upgrade