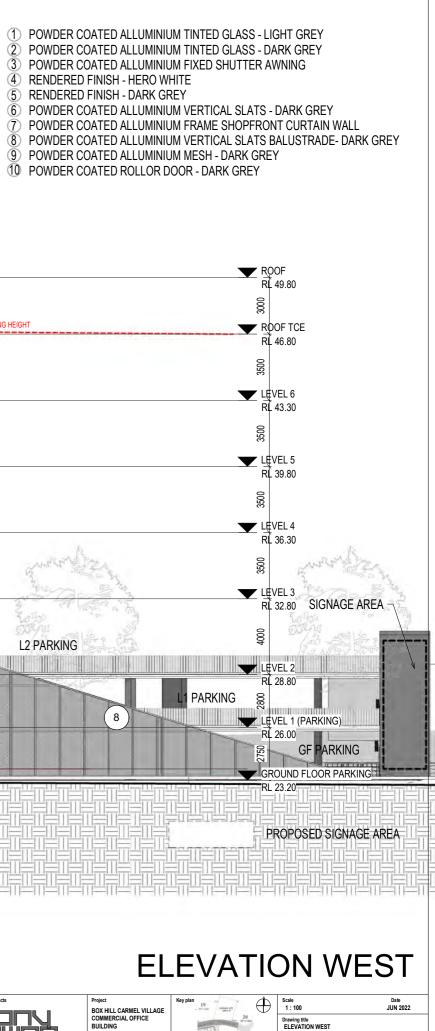

# The Proposal - Building

The proposal is for a seven storey mixed use development with associated parking, landscaping and signage. The proposal will provide a café at the ground floor, with outdoor seating and landscaping to add to the village-like atmosphere established by the approved development on the site. The proposal includes a gym (approximately 1,464m2 in size), a child care centre (approximately 671m2 in size with approximately 725m2 of outdoor space), business premises and office premises, as well as a communal roof top terrace.

The fit out of the café, gym, and commercial and office spaces will be subject to future development applications.

| Project Data                      |                             |
|-----------------------------------|-----------------------------|
|                                   | Proposed<br>development     |
| Site Area                         | 9,367.30m <sup>2</sup>      |
| Developable Site Area             | 3,469.50m <sup>2</sup>      |
| Existing Southern<br>Carpark Site | 2,211.2m <sup>2</sup>       |
| Proposed Northern<br>Carpark Site | 3,686.6m <sup>2</sup>       |
| GFA Commercial                    | 6,330.7m <sup>2</sup>       |
| Gym                               | 1,635.5m <sup>2</sup>       |
| Childcare                         | 712.8m <sup>2</sup>         |
| Total GFA                         | 8,679m <sup>2</sup>         |
| FSR*                              | 2.5:1                       |
| Site Coverage                     | 1793.8m² (15.7%             |
| Parking Cars                      | 314                         |
| Motorbikes                        | 8                           |
| Bicycles                          | 8                           |
| Deep Soil Area                    | 570.9m <sup>2</sup> (16.5%) |