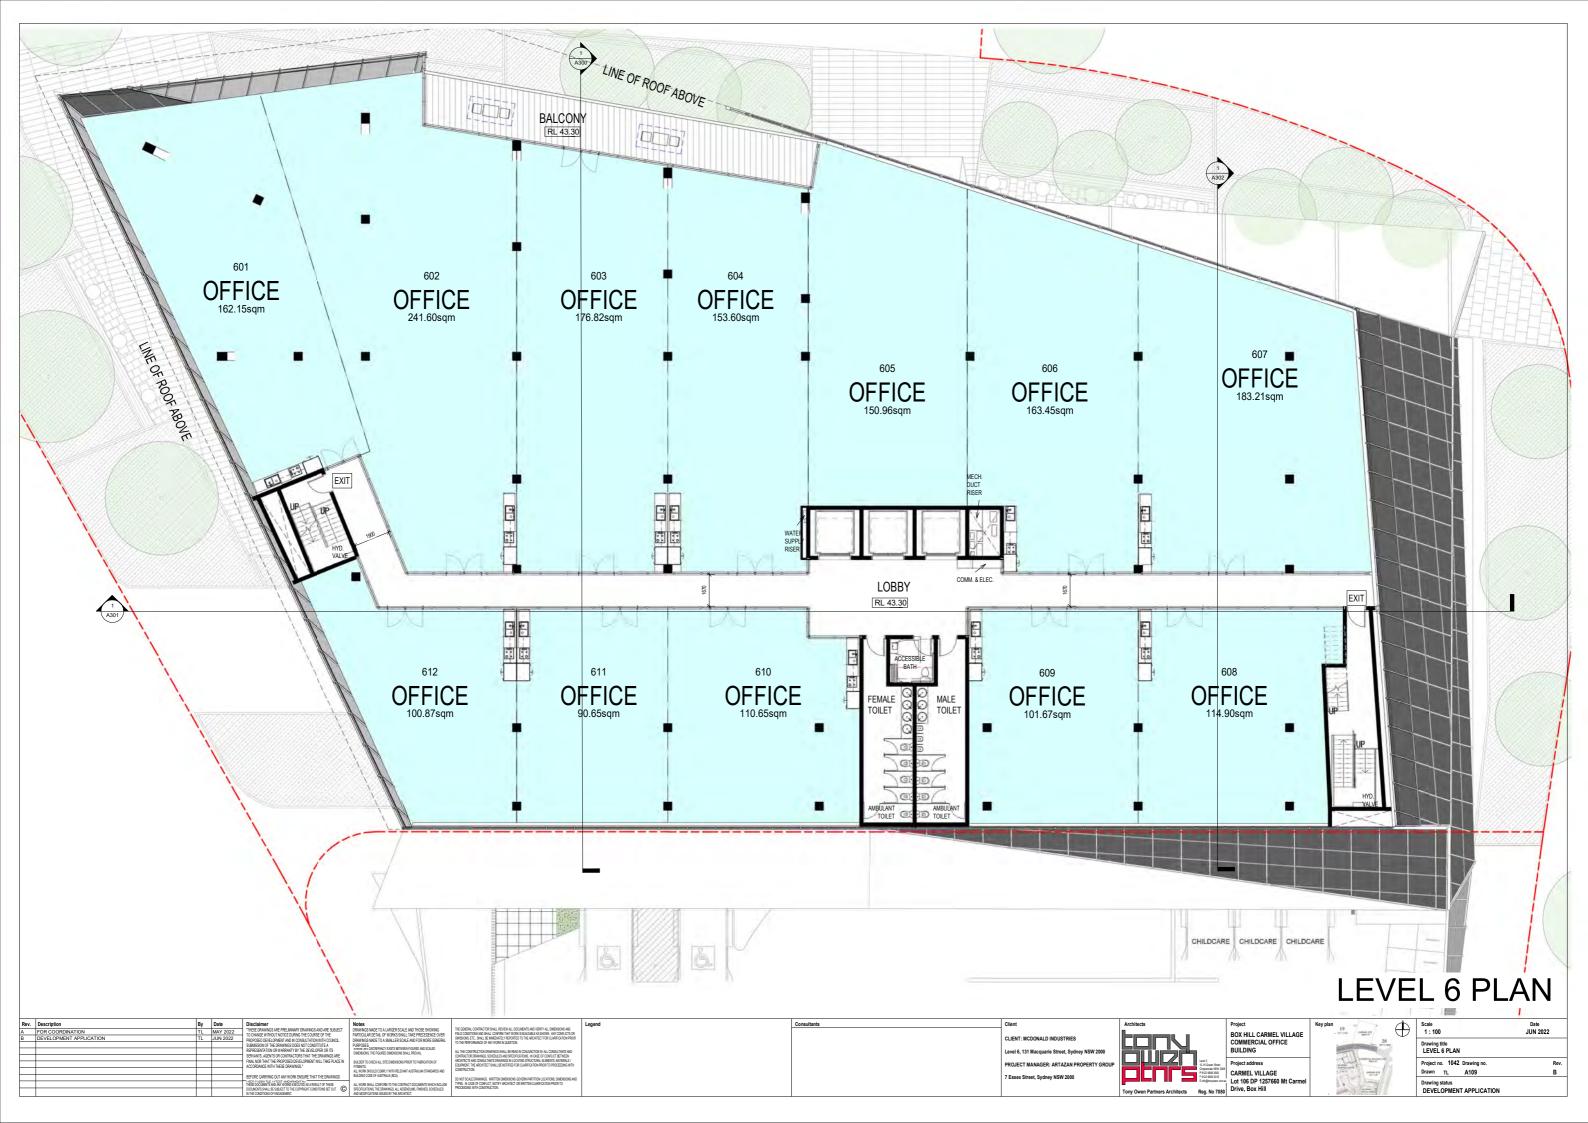

# The Proposal - Building

The proposal is for a seven storey mixed use development with associated parking, landscaping and signage. The proposal will provide a café at the ground floor, with outdoor seating and landscaping to add to the village-like atmosphere established by the approved development on the site. The proposal includes a gym (approximately 1,464m2 in size), a child care centre (approximately 671m2 in size with approximately 725m2 of outdoor space), business premises and office premises, as well as a communal roof top terrace.

The proposed child care centre will provide education and care for 100 children of 0-5 years of age and will likely operate between 7am - 6pm Monday to Friday (excluding public holidays). A detailed Plan of Management (PoM) will be submitted in conjunction with an Occupation Certificate, providing guidelines and controls for the operation and management of the proposed childcare centre.

The fit out of the café, gym, and commercial and office spaces will be subject to future development applications.

| Project Data                      |                             |
|-----------------------------------|-----------------------------|
|                                   | Proposed<br>development     |
| Site Area                         | 9,367.30m <sup>2</sup>      |
| Developable Site Area             | 3,469.50m <sup>2</sup>      |
| Existing Southern<br>Carpark Site | 2,211.2m <sup>2</sup>       |
| Proposed Northern<br>Carpark Site | 3,686.6m <sup>2</sup>       |
| GFA Commercial                    | 6,330.7m <sup>2</sup>       |
| Gym                               | 1,635.5m <sup>2</sup>       |
| Childcare                         | 712.8m <sup>2</sup>         |
| Total GFA                         | 8,679m <sup>2</sup>         |
| FSR*                              | 2.5:1                       |
| Site Coverage                     | 1793.8m² (15.7%             |
| Parking Cars                      | 314                         |
| Motorbikes                        | 8                           |
| Bicycles                          | 8                           |
| Deep Soil Area                    | 570.9m <sup>2</sup> (16.5%) |