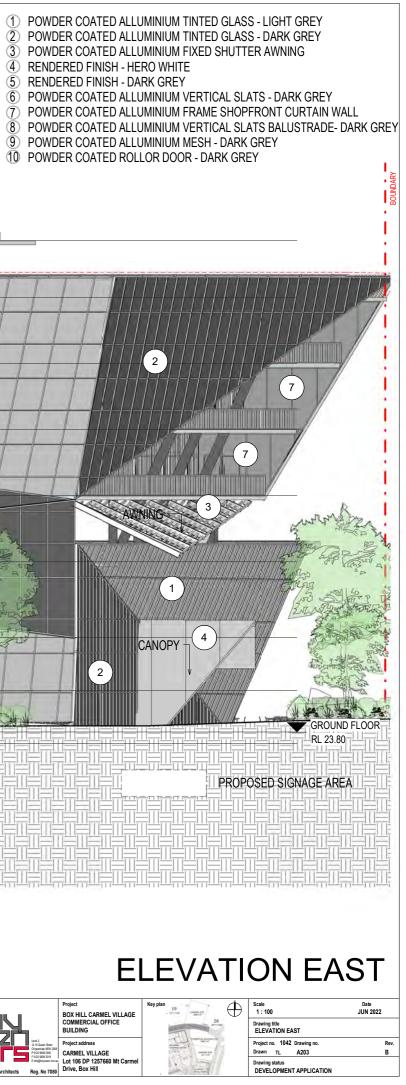

# The Proposal - Building

The proposal is for a seven storey mixed use development with associated parking, landscaping and signage. The proposal will provide a café at the ground floor, with outdoor seating and landscaping to add to the village-like atmosphere established by the approved development on the site. The proposal includes a gym (approximately 1,464m2 in size), a child care centre (approximately 671m2 in size with approximately 725m2 of outdoor space), business premises and office premises, as well as a communal roof top terrace.

The fit out of the café, gym, and commercial and office spaces will be subject to future development applications.

| Project Data                      |                             |
|-----------------------------------|-----------------------------|
|                                   | Proposed<br>development     |
| Site Area                         | 9,367.30m <sup>2</sup>      |
| Developable Site Area             | 3,469.50m <sup>2</sup>      |
| Existing Southern<br>Carpark Site | 2,211.2m <sup>2</sup>       |
| Proposed Northern<br>Carpark Site | 3,686.6m <sup>2</sup>       |
| GFA Commercial                    | 6,330.7m <sup>2</sup>       |
| Gym                               | 1,635.5m <sup>2</sup>       |
| Childcare                         | 712.8m <sup>2</sup>         |
| Total GFA                         | 8,679m <sup>2</sup>         |
| FSR*                              | 2.5:1                       |
| Site Coverage                     | 1793.8m² (15.7%             |
| Parking Cars                      | 314                         |
| Motorbikes                        | 8                           |
| Bicycles                          | 8                           |
| Deep Soil Area                    | 570.9m <sup>2</sup> (16.5%) |