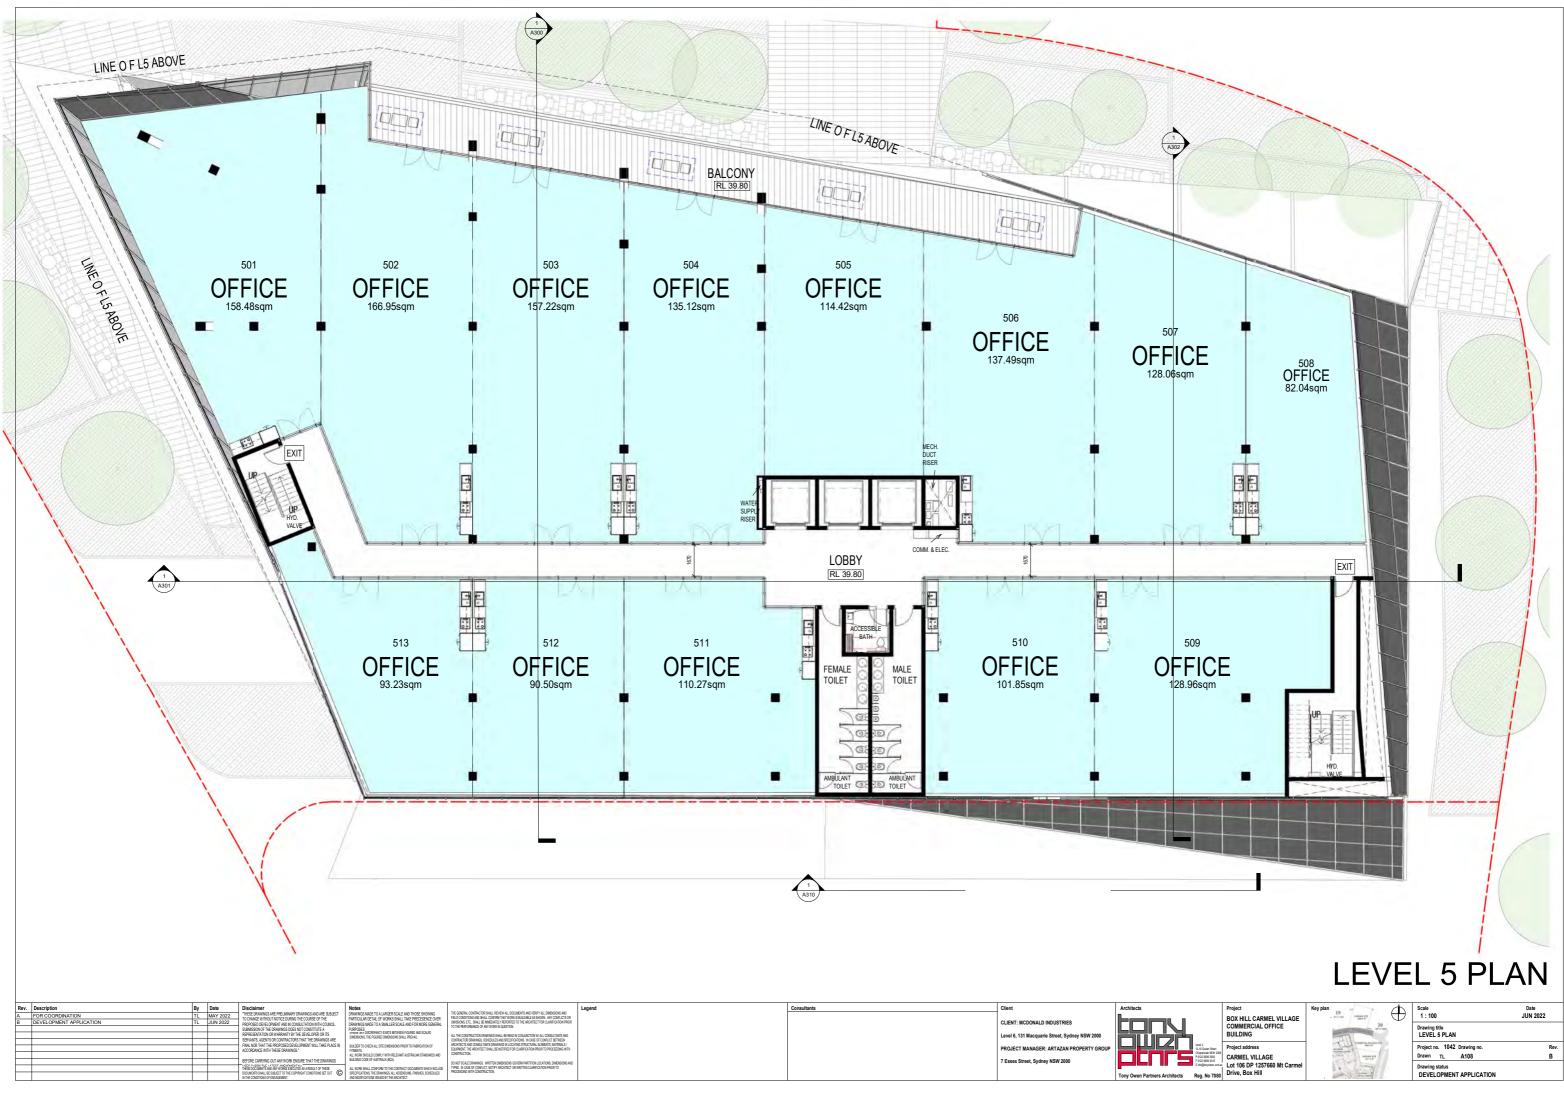

# The Proposal - Building

The proposal is for a seven storey mixed use development with associated parking, landscaping and signage. The proposal will provide a café at the ground floor, with outdoor seating and landscaping to add to the village-like atmosphere established by the approved development on the site. The proposal includes a gym (approximately 1,464m2 in size), a child care centre (approximately 671m2 in size with approximately 725m2 of outdoor space), business premises and office premises, as well as a communal roof top terrace.

The fit out of the café, gym, and commercial and office spaces will be subject to future development applications.

| Project Data                      |                             |
|-----------------------------------|-----------------------------|
|                                   | Proposed<br>development     |
| Site Area                         | 9,367.30m <sup>2</sup>      |
| Developable Site Area             | 3,469.50m <sup>2</sup>      |
| Existing Southern<br>Carpark Site | 2,211.2m <sup>2</sup>       |
| Proposed Northern<br>Carpark Site | 3,686.6m <sup>2</sup>       |
| GFA Commercial                    | 6,330.7m <sup>2</sup>       |
| Gym                               | 1,635.5m <sup>2</sup>       |
| Childcare                         | 712.8m <sup>2</sup>         |
| Total GFA                         | 8,679m <sup>2</sup>         |
| FSR*                              | 2.5:1                       |
| Site Coverage                     | 1793.8m² (15.7%             |
| Parking Cars                      | 314                         |
| Motorbikes                        | 8                           |
| Bicycles                          | 8                           |
| Deep Soil Area                    | 570.9m <sup>2</sup> (16.5%) |