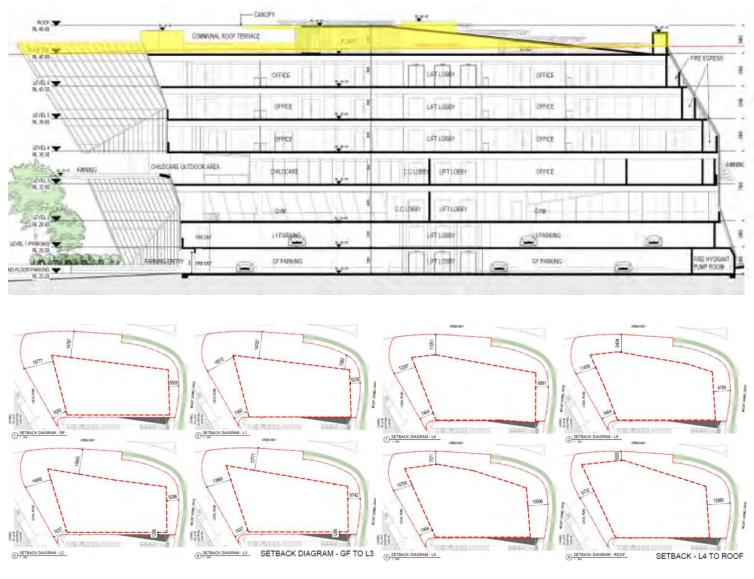

# The Proposal - Building

The proposal is for a seven storey mixed use development with associated parking, landscaping and signage. The proposal will provide a café at the ground floor, with outdoor seating and landscaping to add to the village-like atmosphere established by the approved development on the site. The proposal includes a gym (approximately 1,464m2 in size), a child care centre (approximately 671m2 in size with approximately 725m2 of outdoor space), business premises and office premises, as well as a communal roof top terrace.

The fit out of the café, gym, and commercial and office spaces will be subject to future development applications.

| Project Data                      |                             |
|-----------------------------------|-----------------------------|
|                                   | Proposed<br>development     |
| Site Area                         | 9,367.30m <sup>2</sup>      |
| Developable Site Area             | 3,469.50m <sup>2</sup>      |
| Existing Southern<br>Carpark Site | 2,211.2m <sup>2</sup>       |
| Proposed Northern<br>Carpark Site | 3,686.6m <sup>2</sup>       |
| GFA Commercial                    | 6,330.7m <sup>2</sup>       |
| Gym                               | 1,635.5m <sup>2</sup>       |
| Childcare                         | 712.8m <sup>2</sup>         |
| Total GFA                         | 8,679m <sup>2</sup>         |
| FSR*                              | 2.5:1                       |
| Site Coverage                     | 1793.8m² (15.7%             |
| Parking Cars                      | 314                         |
| Motorbikes                        | 8                           |
| Bicycles                          | 8                           |
| Deep Soil Area                    | 570.9m <sup>2</sup> (16.5%) |

## The Proposal – Parking & Access

Parking will be provided within the building footprint at the ground and first floor levels, and adjacent to the building within a 3 storey parking structure with an open air top level. The proposed parking structure will sit above the at-grade parking area previously approved on the site under DA407/2019/JP. The proposed parking structure will be integrated well within the site, in relation to the approved vehicle and pedestrian layout and access arrangements.

The following key issues were raised at the pre-DA meeting on February 4 2022 and subsequently addressed in the proposal as follows:

**Issue:** Setback encroachments should be outlined for each floor of the proposed building to the road as if it were a public road. <u>Response:</u> Setback encroachments have been marked on the plans accordingly.