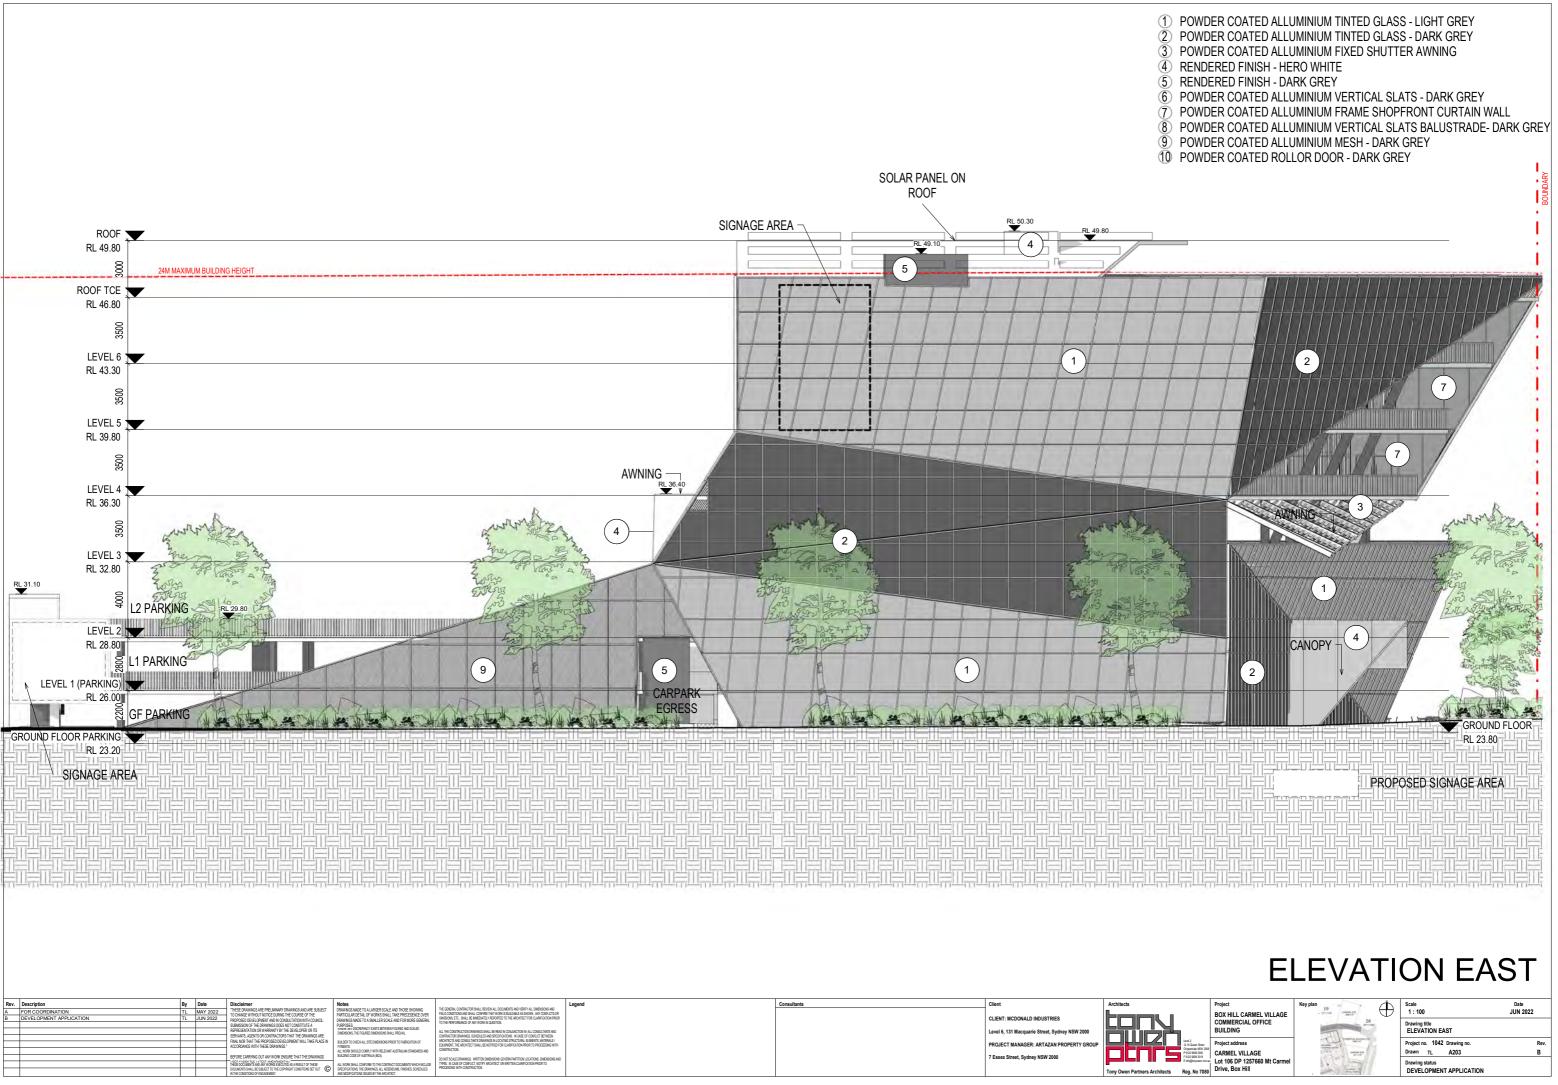

# The Proposal - Building

The proposal is for a seven storey mixed use development with associated parking, landscaping and signage. The proposal will provide a café at the ground floor, with outdoor seating and landscaping to add to the village-like atmosphere established by the approved development on the site. The proposal includes a gym (approximately 1,464m2 in size), a child care centre (approximately 671m2 in size with approximately 725m2 of outdoor space), business premises and office premises, as well as a communal roof top terrace.

The fit out of the café, gym, and commercial and office spaces will be subject to future development applications.

| Project Data                      |                             |
|-----------------------------------|-----------------------------|
|                                   | Proposed<br>development     |
| Site Area                         | 9,367.30m <sup>2</sup>      |
| Developable Site Area             | 3,469.50m <sup>2</sup>      |
| Existing Southern<br>Carpark Site | 2,211.2m <sup>2</sup>       |
| Proposed Northern<br>Carpark Site | 3,686.6m <sup>2</sup>       |
| GFA Commercial                    | 6,330.7m <sup>2</sup>       |
| Gym                               | 1,635.5m <sup>2</sup>       |
| Childcare                         | 712.8m <sup>2</sup>         |
| Total GFA                         | 8,679m <sup>2</sup>         |
| FSR*                              | 2.5:1                       |
| Site Coverage                     | 1793.8m² (15.7%             |
| Parking Cars                      | 314                         |
| Motorbikes                        | 8                           |
| Bicycles                          | 8                           |
| Deep Soil Area                    | 570.9m <sup>2</sup> (16.5%) |