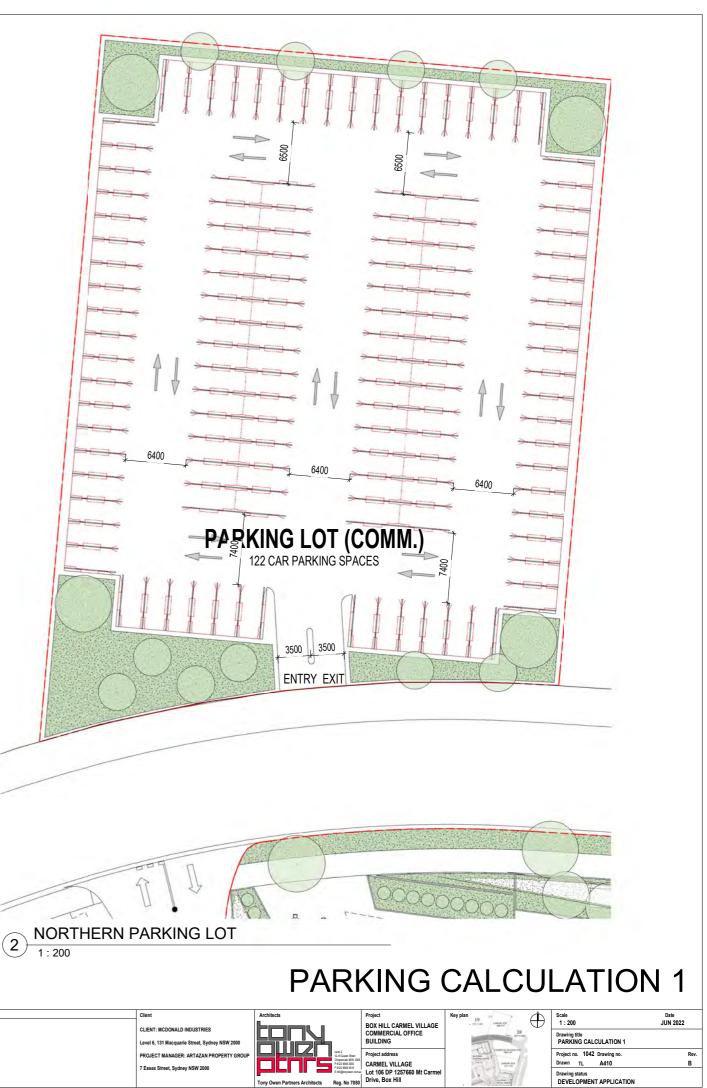

## The Proposal – Parking & Access

Parking will be provided within the building footprint at the ground and first floor levels, and adjacent to the building within a 3 storey parking structure with an open air top level. The proposed parking structure will sit above the at-grade parking area previously approved on the site under DA407/2019/JP. The proposed parking structure will be integrated well within the site, in relation to the approved vehicle and pedestrian layout and access arrangements.

Additional parking is also proposed to the north of the site, on the northern side of the approved urbanway, within a new at-grade parking lot. The proposed parking provision is considered necessary to accommodate the proposed development and subsequent land uses.