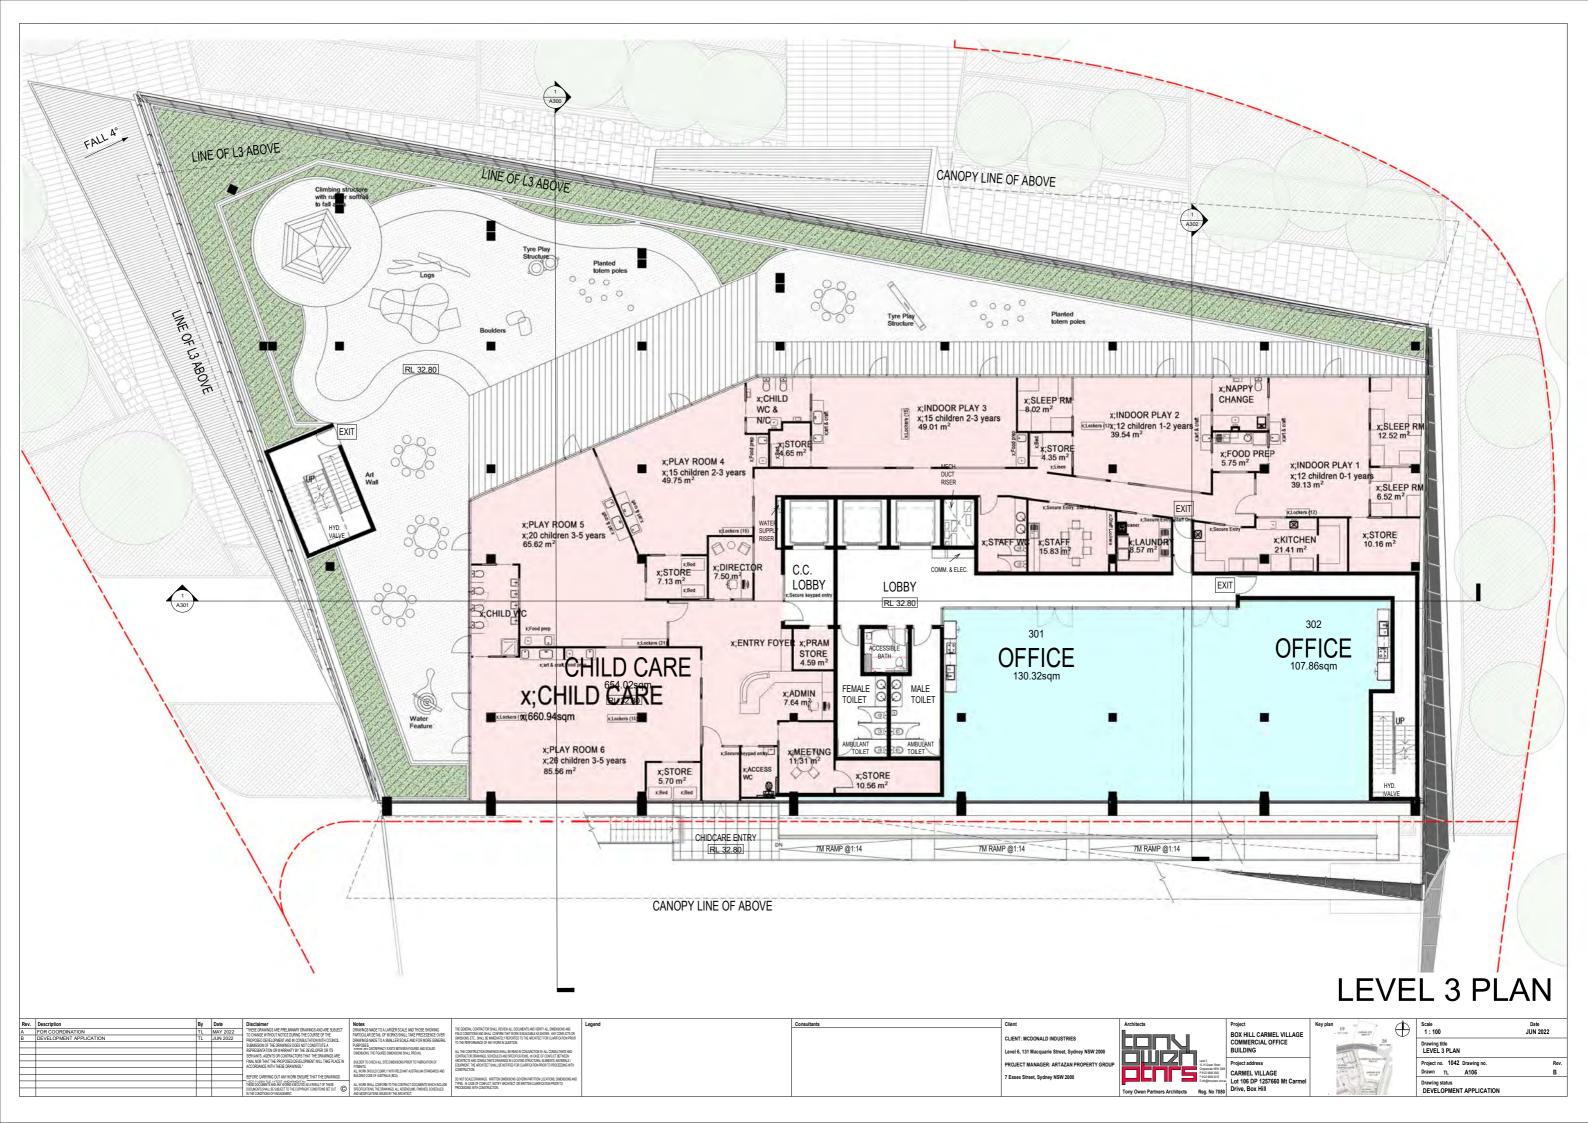

# The Proposal - Building

The proposal is for a seven storey mixed use development with associated parking, landscaping and signage. The proposal will provide a café at the ground floor, with outdoor seating and landscaping to add to the village-like atmosphere established by the approved development on the site. The proposal includes a gym (approximately 1,464m2 in size), a child care centre (approximately 671m2 in size with approximately 725m2 of outdoor space), business premises and office premises, as well as a communal roof top terrace.

The proposed child care centre will provide education and care for 100 children of 0-5 years of age and will likely operate between 7am - 6pm Monday to Friday (excluding public holidays). A detailed Plan of Management (PoM) will be submitted in conjunction with an Occupation Certificate, providing guidelines and controls for the operation and management of the proposed childcare centre.

The fit out of the café, gym, and commercial and office spaces will be subject to future development applications.

| Project Data                      |                             |
|-----------------------------------|-----------------------------|
|                                   | Proposed<br>development     |
| Site Area                         | 9,367.30m <sup>2</sup>      |
| Developable Site Area             | 3,469.50m <sup>2</sup>      |
| Existing Southern<br>Carpark Site | 2,211.2m <sup>2</sup>       |
| Proposed Northern<br>Carpark Site | 3,686.6m <sup>2</sup>       |
| GFA Commercial                    | 6,330.7m <sup>2</sup>       |
| Gym                               | 1,635.5m <sup>2</sup>       |
| Childcare                         | 712.8m <sup>2</sup>         |
| Total GFA                         | 8,679m <sup>2</sup>         |
| FSR*                              | 2.5:1                       |
| Site Coverage                     | 1793.8m² (15.7%             |
| Parking Cars                      | 314                         |
| Motorbikes                        | 8                           |
| Bicycles                          | 8                           |
| Deep Soil Area                    | 570.9m <sup>2</sup> (16.5%) |