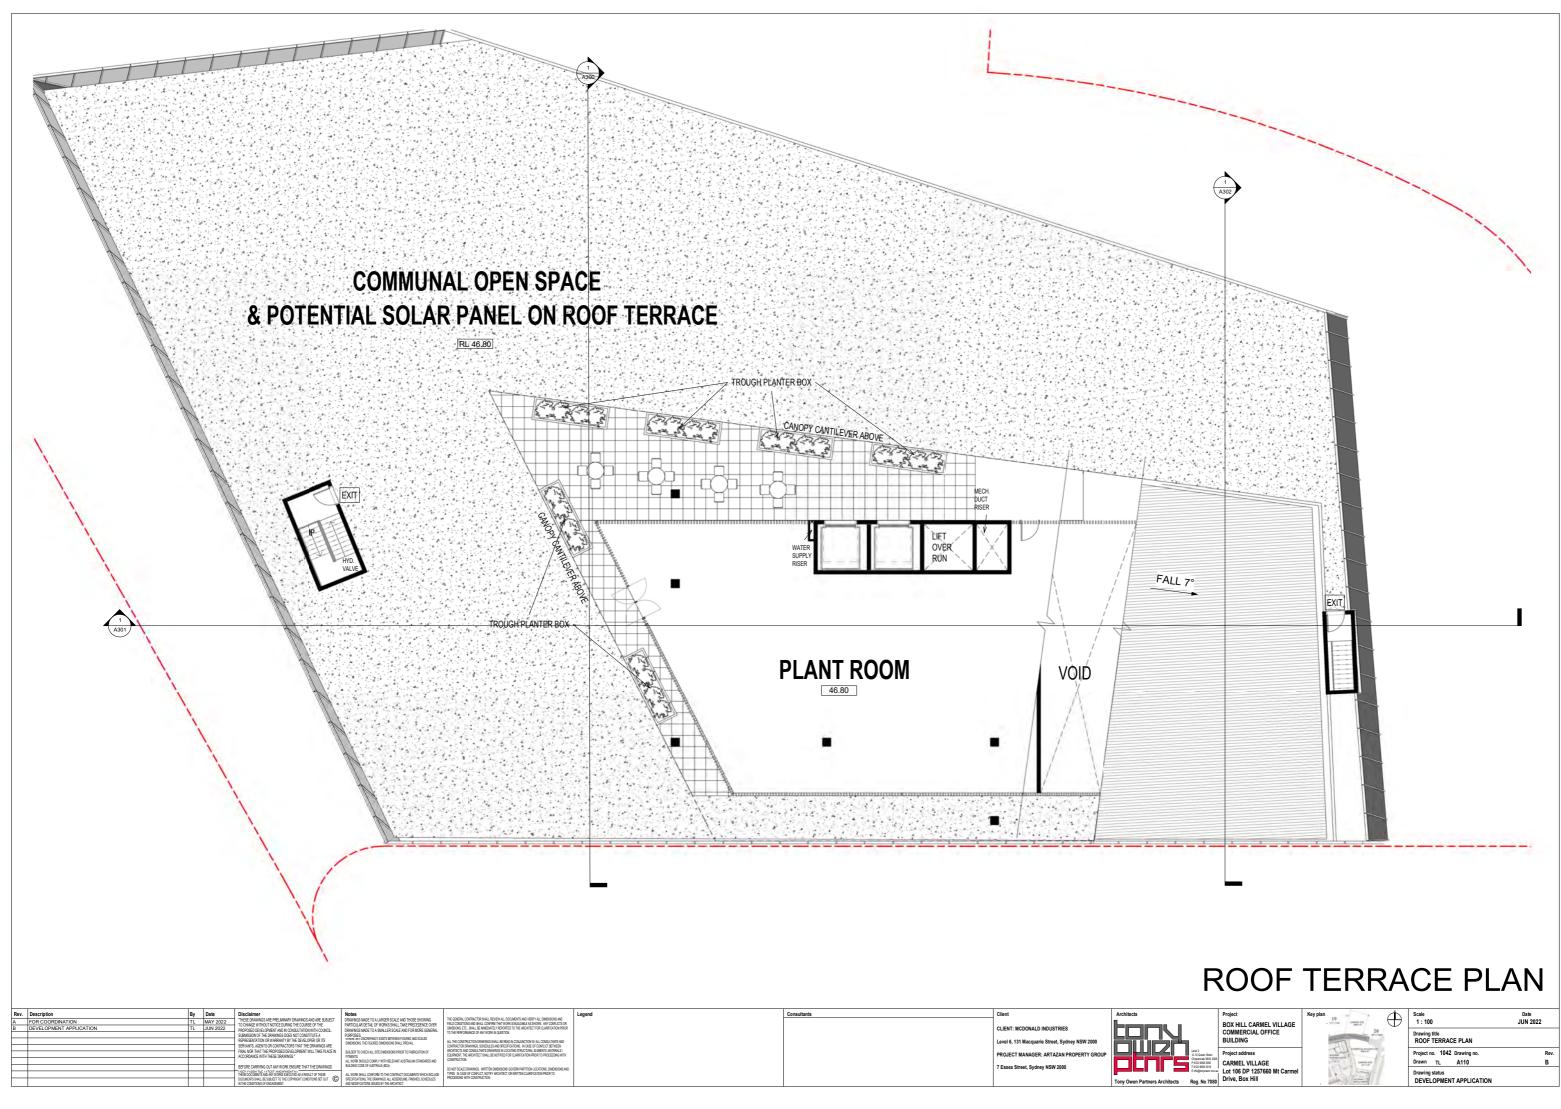

# The Proposal - Building

The proposal is for a seven storey mixed use development with associated parking, landscaping and signage. The proposal will provide a café at the ground floor, with outdoor seating and landscaping to add to the village-like atmosphere established by the approved development on the site. The proposal includes a gym (approximately 1,464m2 in size), a child care centre (approximately 671m2 in size with approximately 725m2 of outdoor space), business premises and office premises, as well as a communal roof top terrace.