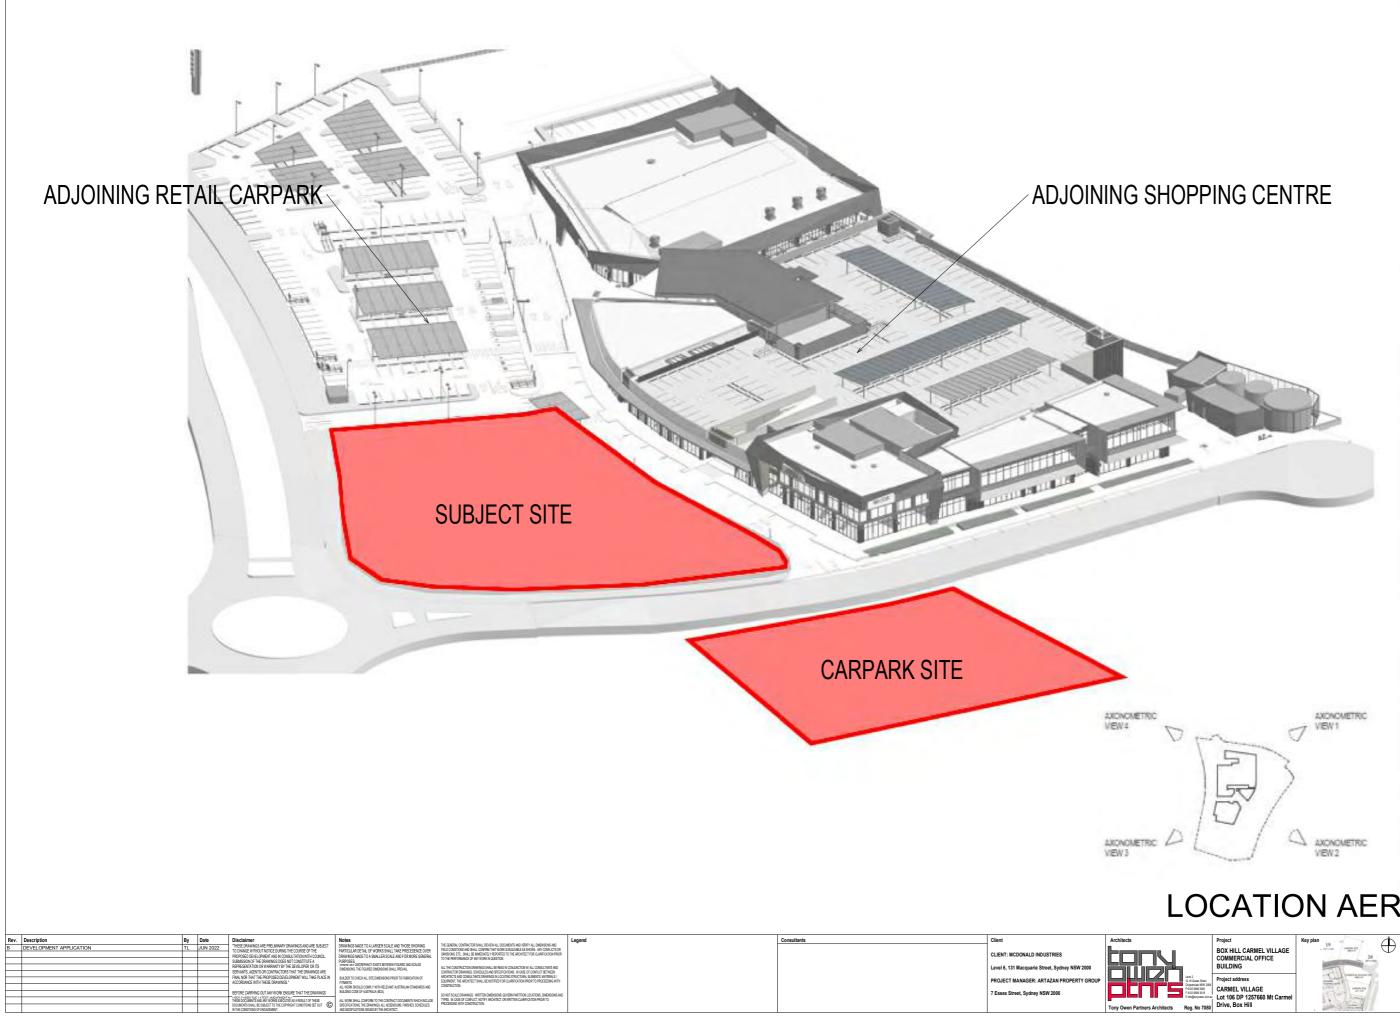

## LOCATION AERIAL VIEW

| Scale                                     | Date<br>JUN 2022 |
|-------------------------------------------|------------------|
| Drawing title<br>LOCATION AERIAL VIEW     |                  |
| Project no. 1042 Drawing no.              | R                |
| Drawn TL A006                             | В                |
| Drawing status<br>DEVELOPMENT APPLICATION |                  |