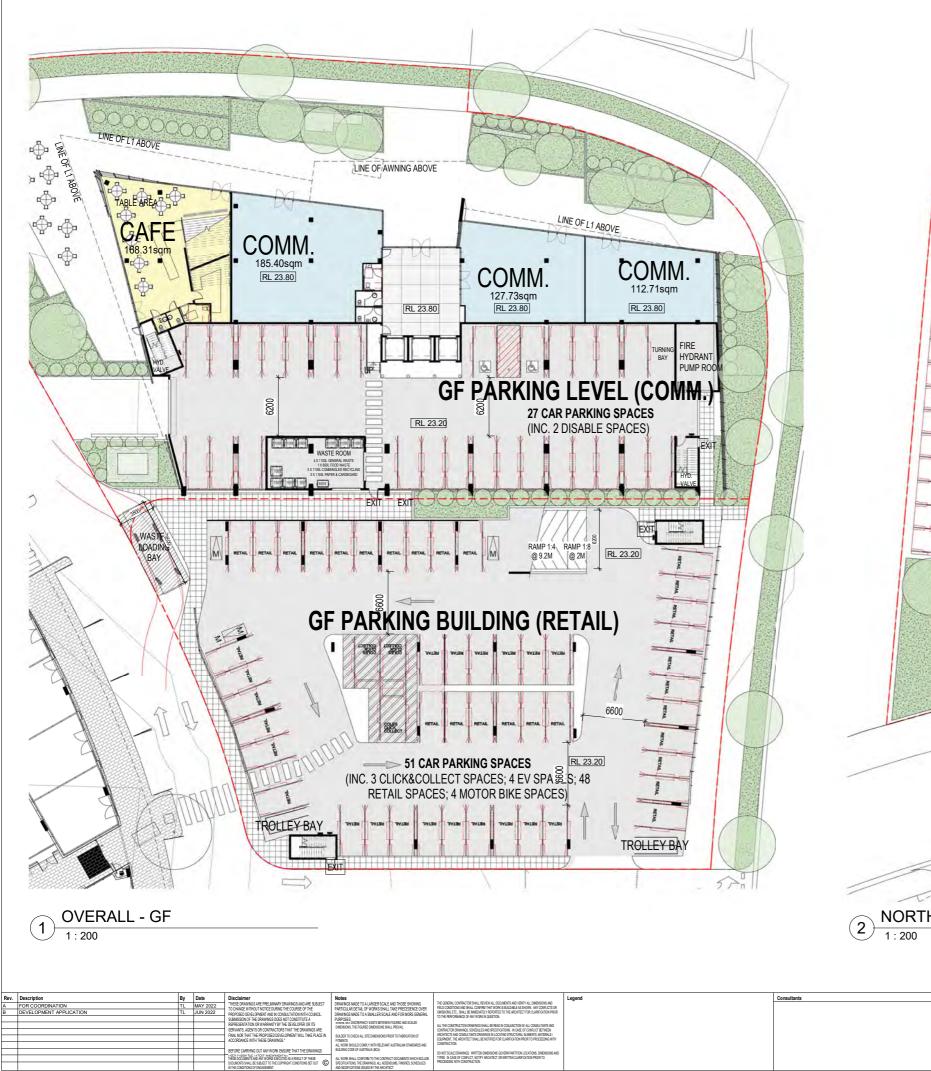

The fit out of the café, gym, and commercial and office spaces will be subject to future development applications.

| Project Data                      |                             |
|-----------------------------------|-----------------------------|
|                                   | Proposed<br>development     |
| Site Area                         | 9,367.30m <sup>2</sup>      |
| Developable Site Area             | 3,469.50m <sup>2</sup>      |
| Existing Southern<br>Carpark Site | 2,211.2m <sup>2</sup>       |
| Proposed Northern<br>Carpark Site | 3,686.6m <sup>2</sup>       |
| GFA Commercial                    | 6,330.7m <sup>2</sup>       |
| Gym                               | 1,635.5m <sup>2</sup>       |
| Childcare                         | 712.8m <sup>2</sup>         |
| Total GFA                         | 8,679m <sup>2</sup>         |
| FSR*                              | 2.5:1                       |
| Site Coverage                     | 1793.8m² (15.7%             |
| Parking Cars                      | 314                         |
| Motorbikes                        | 8                           |
| Bicycles                          | 8                           |
| Deep Soil Area                    | 570.9m <sup>2</sup> (16.5%) |

## The Proposal – Parking & Access

Parking will be provided within the building footprint at the ground and first floor levels, and adjacent to the building within a 3 storey parking structure with an open air top level. The proposed parking structure will sit above the at-grade parking area previously approved on the site under DA407/2019/JP. The proposed parking structure will be integrated well within the site, in relation to the approved vehicle and pedestrian layout and access arrangements.

Additional parking is also proposed to the north of the site, on the northern side of the approved urbanway, within a new at-grade parking lot. The proposed parking provision is considered necessary to accommodate the proposed development and subsequent land uses.

As per the previously approved development on the site under DA407/2019/JP, vehicle access to the site will be provided via four driveways: one to Windsor Road providing access to the site only; one to Mount Carmel Drive providing access and egress to the site; and two driveways to the new unnamed road to the north, both providing access and egress. Access to the site from Windsor Road will be provided by the dedicated left turn deceleration lane on the northern side of Windsor Road, as approved under 573/2017/ZB and to be built as part of the Windsor Road and Mount Carmel Drive upgrade