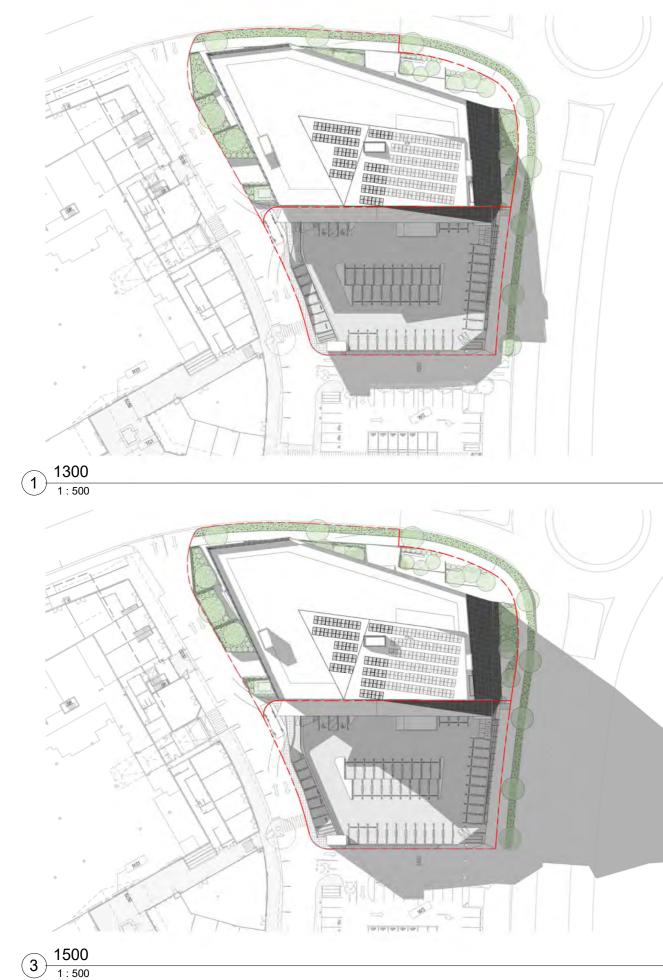

### **DRAWING LIST**

| DRAWINGL     | .131                                    |      |
|--------------|-----------------------------------------|------|
| SHEET NUMBER | SHEET NAME                              | Curr |
| A000         | COVER PAGE                              | в    |
|              |                                         | B    |
| A001         | LOCATION PLAN                           | 0    |
| A002         | LOCATION PLAN                           | В    |
| A003         | SITE PHOTO                              | В    |
| A004         | SURVEY PLAN                             | В    |
| A005         | DEVELOPMENT SITE                        | В    |
| A006         | LOCATION AERIAL VIEW                    | В    |
| A007         | SITE PRINCIPLES - RETAIL<br>CIRCULATION | В    |
| A008         | SITE PRINCIPLES - SITE ACCESS           | В    |
| A009         | SETBACK DIAGRAM                         | в    |
| A010         | DESIGN FEATURES PROPOSED                | В    |
| A011         | OPTION 1 DESIGN FEATURE NODES           | В    |
| A012         | OPTION 2 CONCEPTUAL DESIGN              | В    |
| A013         | ADJOINING SHOPPING CENTRE<br>CHARACTER  | В    |
| A014         | ADJOINING SHOPPING CENTRE<br>CHARACTER  | В    |
| A015         | COMMERCIAL ARCHITECTURE<br>CHARACTER    | в    |
| A016         | MASSING & PROGRAM CONCEPT               | в    |
| A017         | PHYSICAL MODEL EVOLUTION                | в    |
| A021         | SITE PLAN                               | в    |
| A022         | SITE ANALYSIS                           | в    |
| A030         | SETBACK DIAGRAM - GF TO L3              | в    |
| A031         | SETBACK - L4 TO ROOF                    | в    |
| A100         | GROUND FLOOR PLAN                       | в    |
| A101         | GROUND FLOOR PLAN (PARKING)             | B    |
| A102         | LEVEL 1 PLAN                            | в    |
| A102<br>A103 | LEVEL 1 PLAN (PARKING)                  | в    |
| A103         | LEVEL 2 PLAN (PARKING)                  | В    |
| A104<br>A105 | LEVEL 2 PLAN (PARKING)                  | в    |
| A105<br>A106 | LEVEL 2 PLAN (FARRING)                  | В    |
| A100<br>A107 | LEVEL 3 PLAN                            | В    |
| A107<br>A108 | LEVEL 5 PLAN                            | В    |
| A108<br>A109 | LEVEL 5 PLAN<br>LEVEL 6 PLAN            | В    |
| A109<br>A110 | ROOF TERRACE PLAN                       | B    |
| A110<br>A111 | ROOF PLAN                               | В    |
|              |                                         |      |
| A200         | ELEVATIONS NORTH                        | В    |
| A201         | ELEVATIONS SOUTH                        | В    |
| A202         | ELEVATION WEST                          | В    |
| A203         | ELEVATION EAST                          | В    |
| A300         | SECTION 1                               | В    |
| A301         | SECTION 2                               | в    |
| A302         | SECTION 3                               | В    |
| A310         | RAMP SECTIONS                           | В    |
| A410         | PARKING CALCULATION 1                   | В    |
| A411         | PARKING CALCULATION 2                   | В    |
| A420         | SITE COVERAGE & DEEP SOIL CALC.         | В    |
| A500         | GROSS FLOOR AREA CALCULATION 1          | В    |
| A501         | GROSS FLOOR AREA CALCULATION 2          | В    |
| A507         | NLA SCHEDULE                            | в    |
| A550         | SHADOW DIAGRAMS 1                       | В    |
| A551         | SHADOW DIAGRAMS 2                       | в    |
| A700         | PERSPECTIVE 1                           | в    |
| A701         | PERSPECTIVE 2                           | в    |
| A702         | PERSPECTIVE 3                           | в    |
| A800         | MATERIAL SCHEDULE                       | в    |
|              |                                         |      |