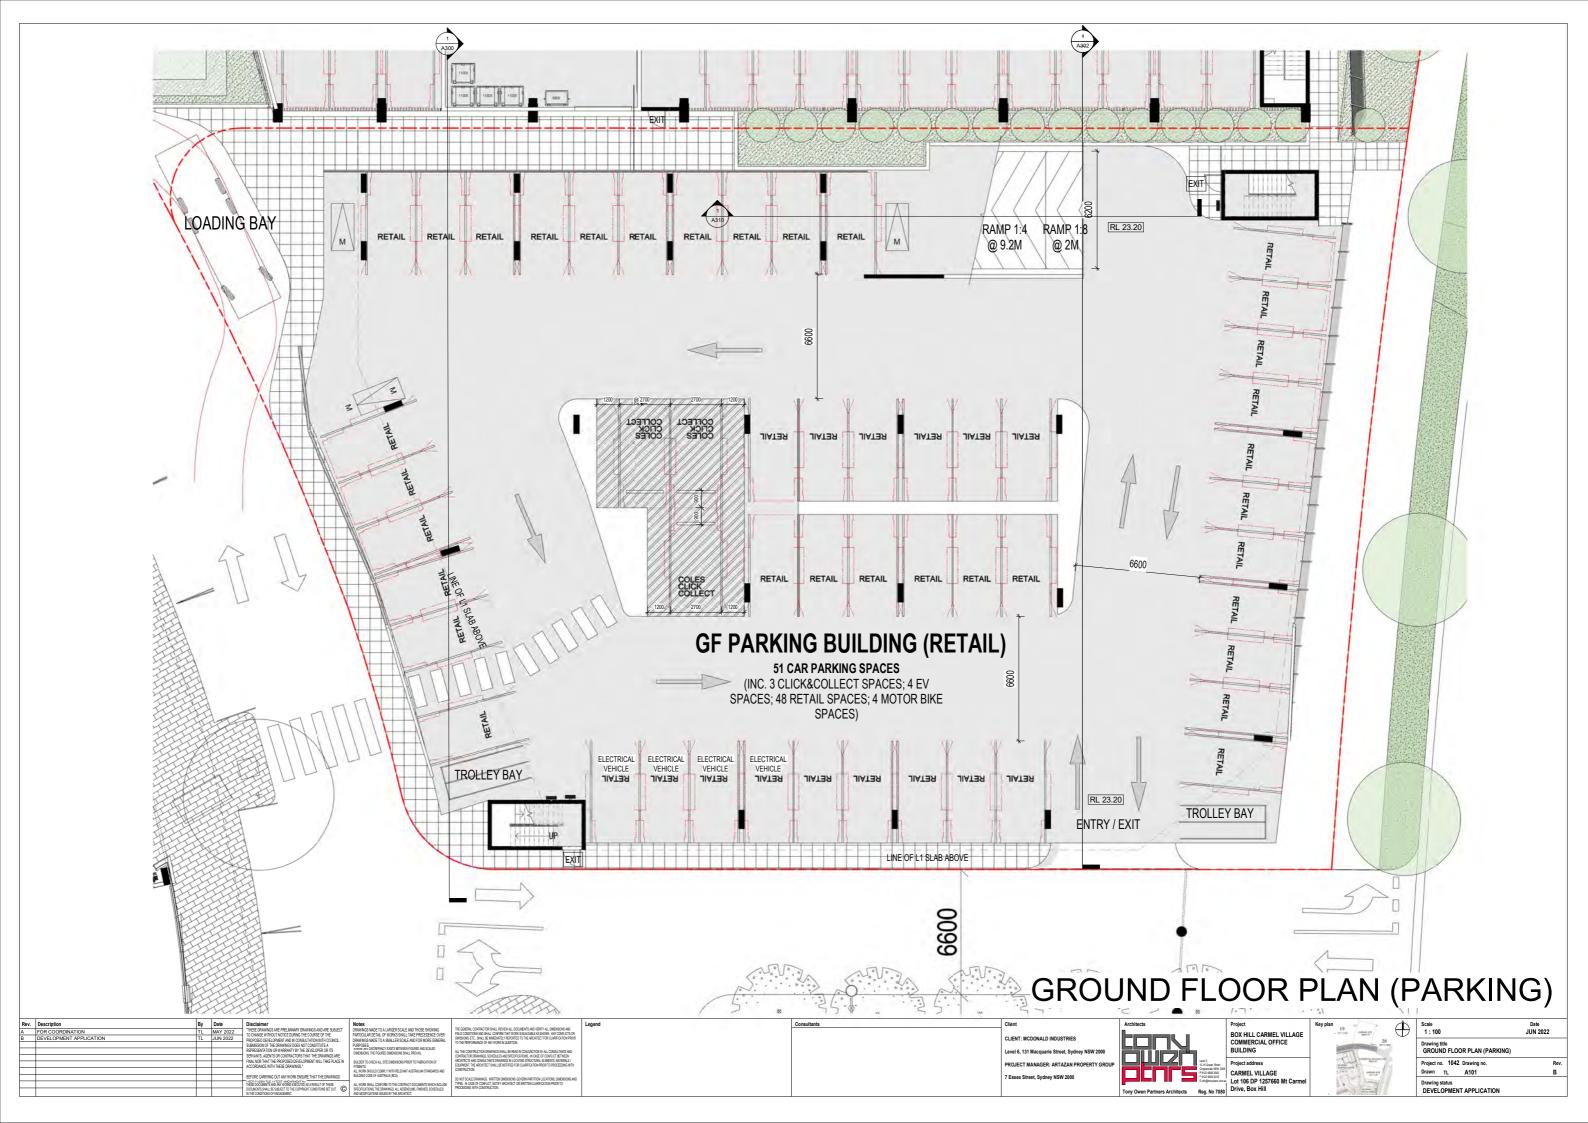

## The Proposal – Parking & Access

Parking will be provided within the building footprint at the ground and first floor levels, and adjacent to the building within a 3 storey parking structure with an open air top level. The proposed parking structure will sit above the at-grade parking area previously approved on the site under DA407/2019/JP. The proposed parking structure will be integrated well within the site, in relation to the approved vehicle and pedestrian layout and access arrangements.

Additional parking is also proposed to the north of the site, on the northern side of the approved urbanway, within a new at-grade parking lot. The proposed parking provision is considered necessary to accommodate the proposed development and subsequent land uses.

As per the previously approved development on the site under DA407/2019/JP, vehicle access to the site will be provided via four driveways: one to Windsor Road providing access to the site only; one to Mount Carmel Drive providing access and egress to the site; and two driveways to the new unnamed road to the north, both providing access and egress. Access to the site from Windsor Road will be provided by the dedicated left turn deceleration lane on the northern side of Windsor Road, as approved under 573/2017/ZB and to be built as part of the Windsor Road and Mount Carmel Drive upgrade