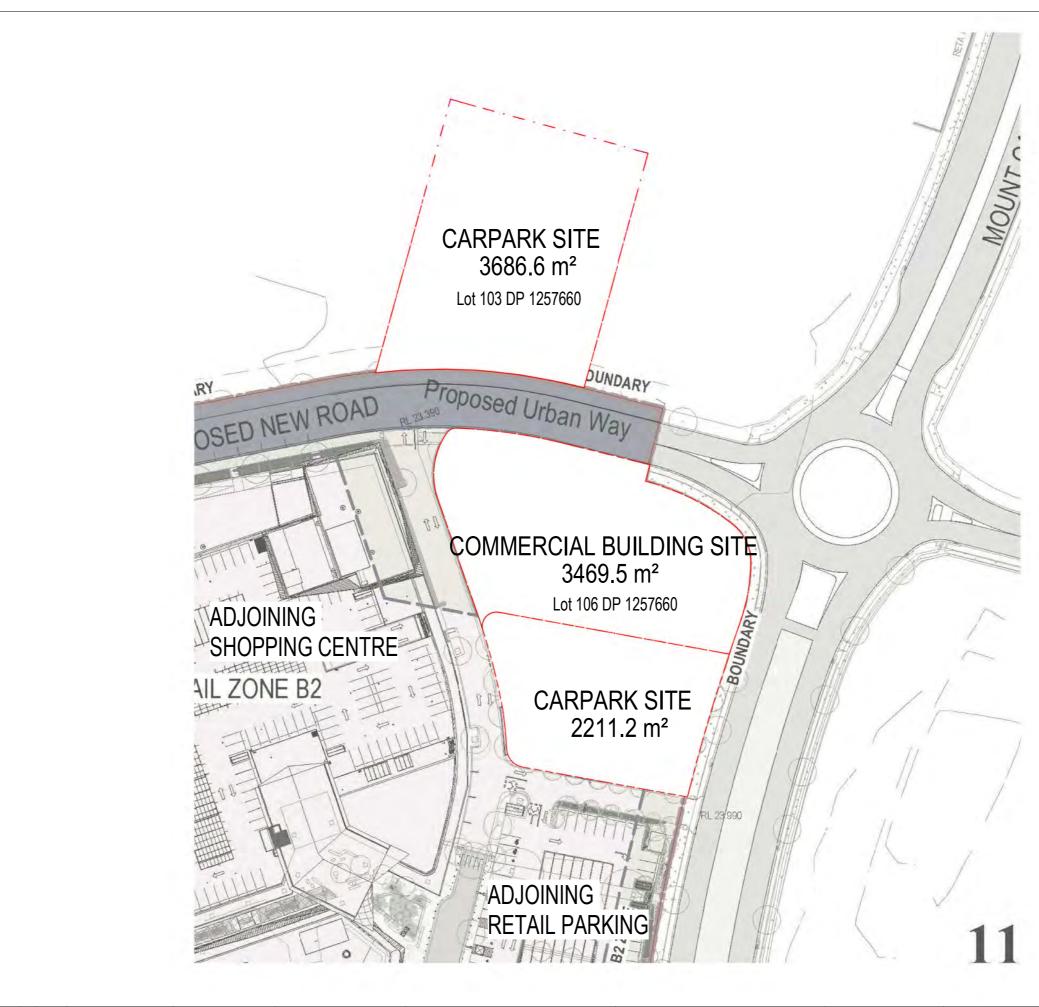

## The Site

The subject site is located on the northern side of Windsor Road, a classified road, and approximately 250m to the east of Boundary Road in Box Hill. It comprises Part Lot 103 and Part Lot 106 in DP 1257660.

The site area of the development site is 9,367.3m2 including the car park sites, and 3,469.5m2 for the commercial building site.

An approval for a mixed use development under DA407/2019/JP (as modified) will see the development of the Box Hill Inn Village shopping centre, located to the west of the subject development site. Part of that application includes a new unnamed road (urban way) located to the north of the proposed development, as seen on the plans.