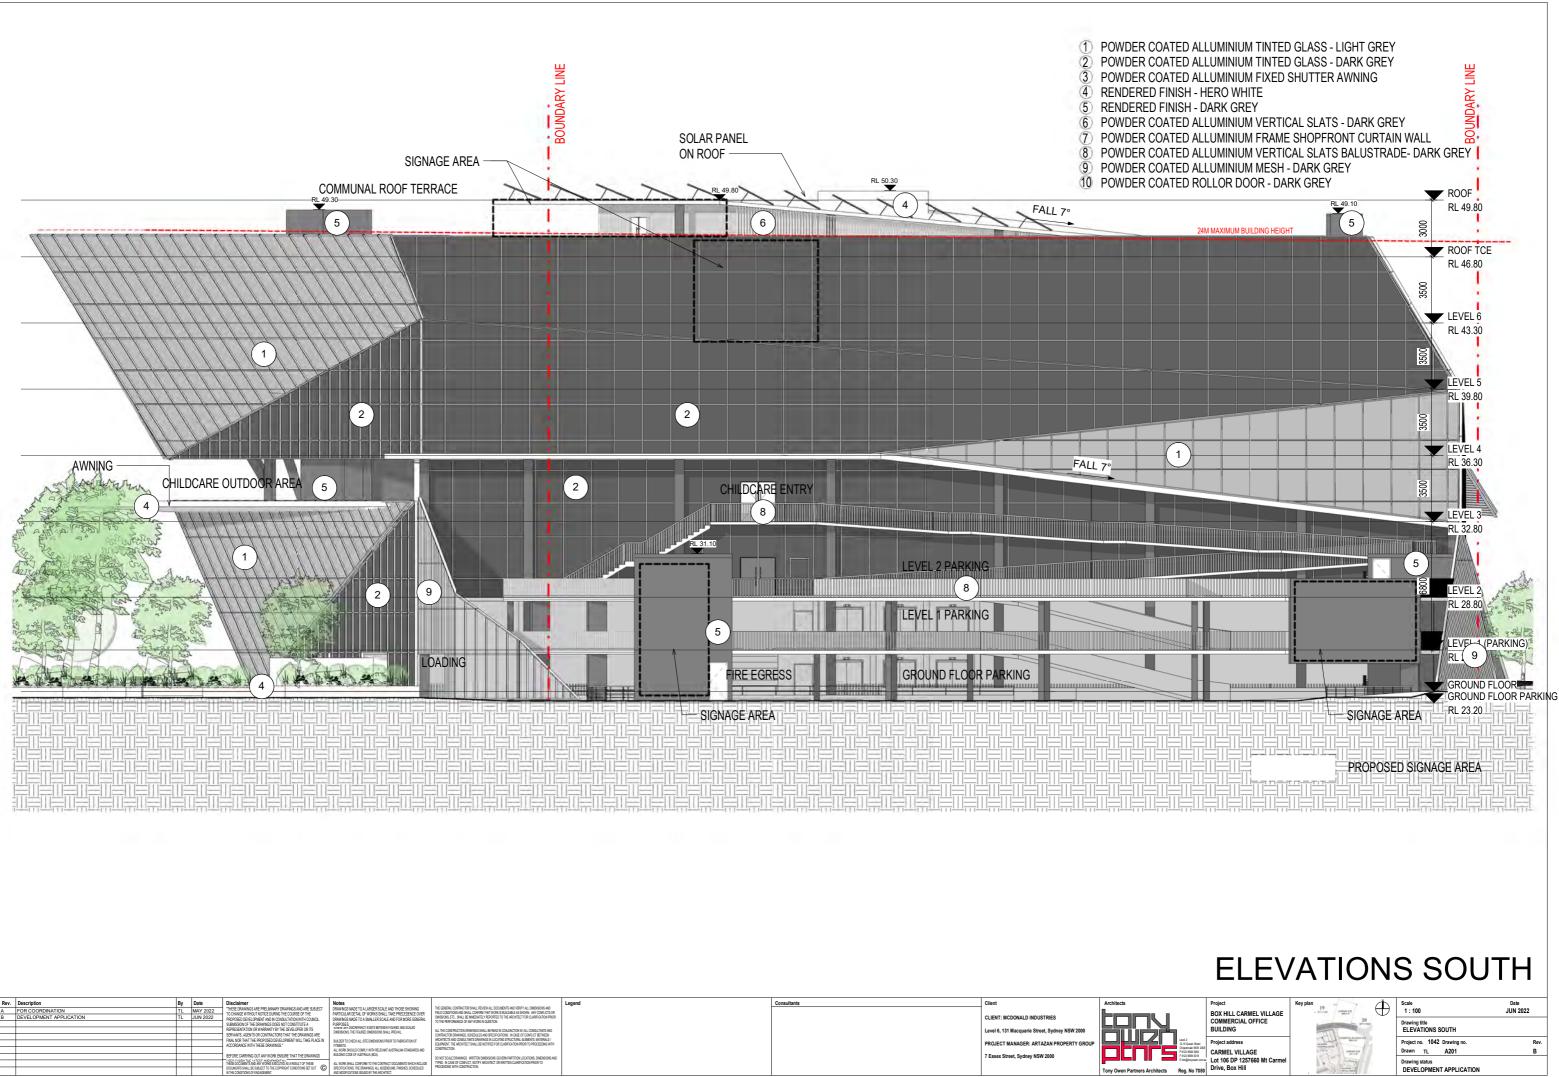

### North Elevation (Urban Way)

# The Proposal - Building

The proposal is for a seven storey mixed use development with associated parking, landscaping and signage. The proposal will provide a café at the ground floor, with outdoor seating and landscaping to add to the village-like atmosphere established by the approved development on the site. The proposal includes a gym (approximately 1,464m2 in size), a child care centre (approximately 671m2 in size with approximately 725m2 of outdoor space), business premises and office premises, as well as a communal roof top terrace.

The fit out of the café, gym, and commercial and office spaces will be subject to future development applications.

| Project Data                      |                             |
|-----------------------------------|-----------------------------|
|                                   | Proposed<br>development     |
| Site Area                         | 9,367.30m <sup>2</sup>      |
| Developable Site Area             | 3,469.50m <sup>2</sup>      |
| Existing Southern<br>Carpark Site | 2,211.2m <sup>2</sup>       |
| Proposed Northern<br>Carpark Site | 3,686.6m <sup>2</sup>       |
| GFA Commercial                    | 6,330.7m <sup>2</sup>       |
| Gym                               | 1,635.5m <sup>2</sup>       |
| Childcare                         | 712.8m <sup>2</sup>         |
| Total GFA                         | 8,679m <sup>2</sup>         |
| FSR*                              | 2.5:1                       |
| Site Coverage                     | 1793.8m² (15.7%             |
| Parking Cars                      | 314                         |
| Motorbikes                        | 8                           |
| Bicycles                          | 8                           |
| Deep Soil Area                    | 570.9m <sup>2</sup> (16.5%) |