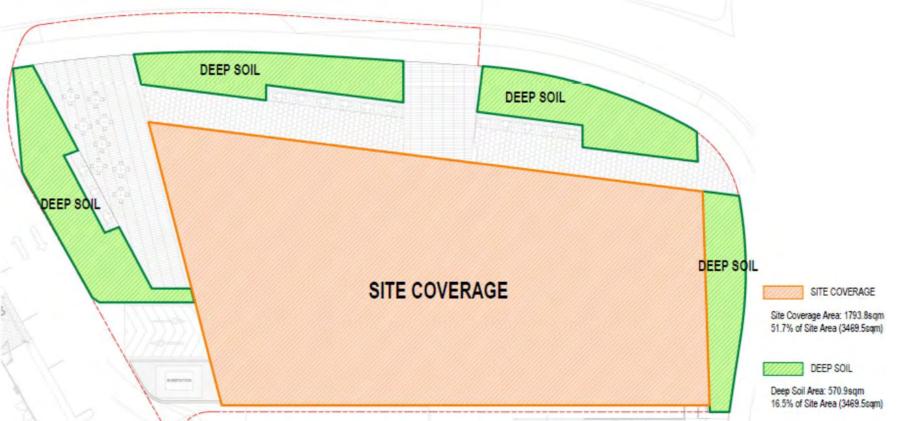

The fit out of the café, gym, and commercial and office spaces will be subject to future development applications.

| Project Data                      |                             |
|-----------------------------------|-----------------------------|
|                                   | Proposed<br>development     |
| Site Area                         | 9,367.30m <sup>2</sup>      |
| Developable Site Area             | 3,469.50m <sup>2</sup>      |
| Existing Southern<br>Carpark Site | 2,211.2m <sup>2</sup>       |
| Proposed Northern<br>Carpark Site | 3,686.6m <sup>2</sup>       |
| GFA Commercial                    | 6,330.7m <sup>2</sup>       |
| Gym                               | 1,635.5m <sup>2</sup>       |
| Childcare                         | 712.8m <sup>2</sup>         |
| Total GFA                         | 8,679m <sup>2</sup>         |
| FSR*                              | 2.5:1                       |
| Site Coverage                     | 1793.8m² (15.7%             |
| Parking Cars                      | 314                         |
| Motorbikes                        | 8                           |
| Bicycles                          | 8                           |
| Deep Soil Area                    | 570.9m <sup>2</sup> (16.5%) |