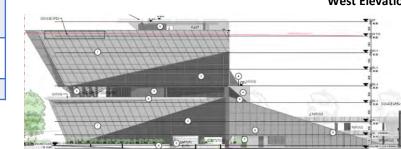

### North Elevation (Urban Way)

# The Proposal - Building

The proposal is for a seven storey mixed use development with associated parking, landscaping and signage. The proposal will provide a café at the ground floor, with outdoor seating and landscaping to add to the village-like atmosphere established by the approved development on the site. The proposal includes a gym (approximately 1,464m2 in size), a child care centre (approximately 671m2 in size with approximately 725m2 of outdoor space), business premises and office premises, as well as a communal roof top terrace.

The fit out of the café, gym, and commercial and office spaces will be subject to future development applications.

| Project Data                      |                             |
|-----------------------------------|-----------------------------|
|                                   | Proposed<br>development     |
| Site Area                         | 9,367.30m <sup>2</sup>      |
| Developable Site Area             | 3,469.50m <sup>2</sup>      |
| Existing Southern<br>Carpark Site | 2,211.2m <sup>2</sup>       |
| Proposed Northern<br>Carpark Site | 3,686.6m <sup>2</sup>       |
| GFA Commercial                    | 6,330.7m <sup>2</sup>       |
| Gym                               | 1,635.5m <sup>2</sup>       |
| Childcare                         | 712.8m <sup>2</sup>         |
| Total GFA                         | 8,679m <sup>2</sup>         |
| FSR*                              | 2.5:1                       |
| Site Coverage                     | 1793.8m² (15.7%             |
| Parking Cars                      | 314                         |
| Motorbikes                        | 8                           |
| Bicycles                          | 8                           |
| Deep Soil Area                    | 570.9m <sup>2</sup> (16.5%) |