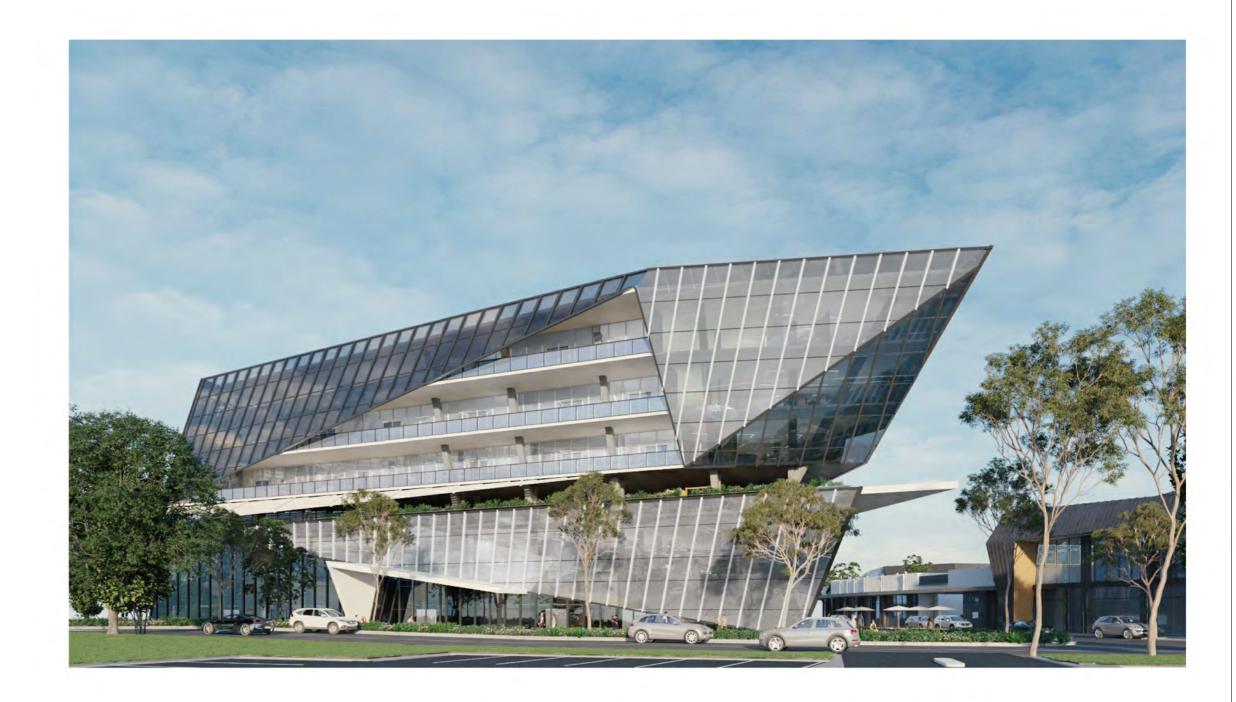

# The Proposal - Building

The proposal is for a seven storey mixed use development with associated parking, landscaping and signage. The proposal will provide a café at the ground floor, with outdoor seating and landscaping to add to the village-like atmosphere established by the approved development on the site. The proposal includes a gym (approximately 1,464m2 in size), a child care centre (approximately 671m2 in size with approximately 725m2 of outdoor space), business premises and office premises, as well as a communal roof top terrace.

This area of the site was reserved for future development under the previously approved mixed use development on the site under DA407/2019/JP. The mixed use building is designed to respond to the corner of the site, addressing two street frontages, whilst complementing the approved access and parking layout for the rest of the site.

The fit out of the café, gym, and commercial and office spaces will be subject to future development applications.

| Project Data                      |                             |
|-----------------------------------|-----------------------------|
|                                   | Proposed<br>development     |
| Site Area                         | 9,367.30m <sup>2</sup>      |
| Developable Site Area             | 3,469.50m <sup>2</sup>      |
| Existing Southern<br>Carpark Site | 2,211.2m <sup>2</sup>       |
| Proposed Northern<br>Carpark Site | 3,686.6m <sup>2</sup>       |
| GFA Commercial                    | 6,330.7m <sup>2</sup>       |
| Gym                               | 1,635.5m <sup>2</sup>       |
| Childcare                         | 712.8m <sup>2</sup>         |
| Total GFA                         | 8,679m <sup>2</sup>         |
| FSR*                              | 2.5:1                       |
| Site Coverage                     | 1793.8m² (15.7%             |
| Parking Cars                      | 314                         |
| Motorbikes                        | 8                           |
| Bicycles                          | 8                           |
| Deep Soil Area                    | 570.9m <sup>2</sup> (16.5%) |