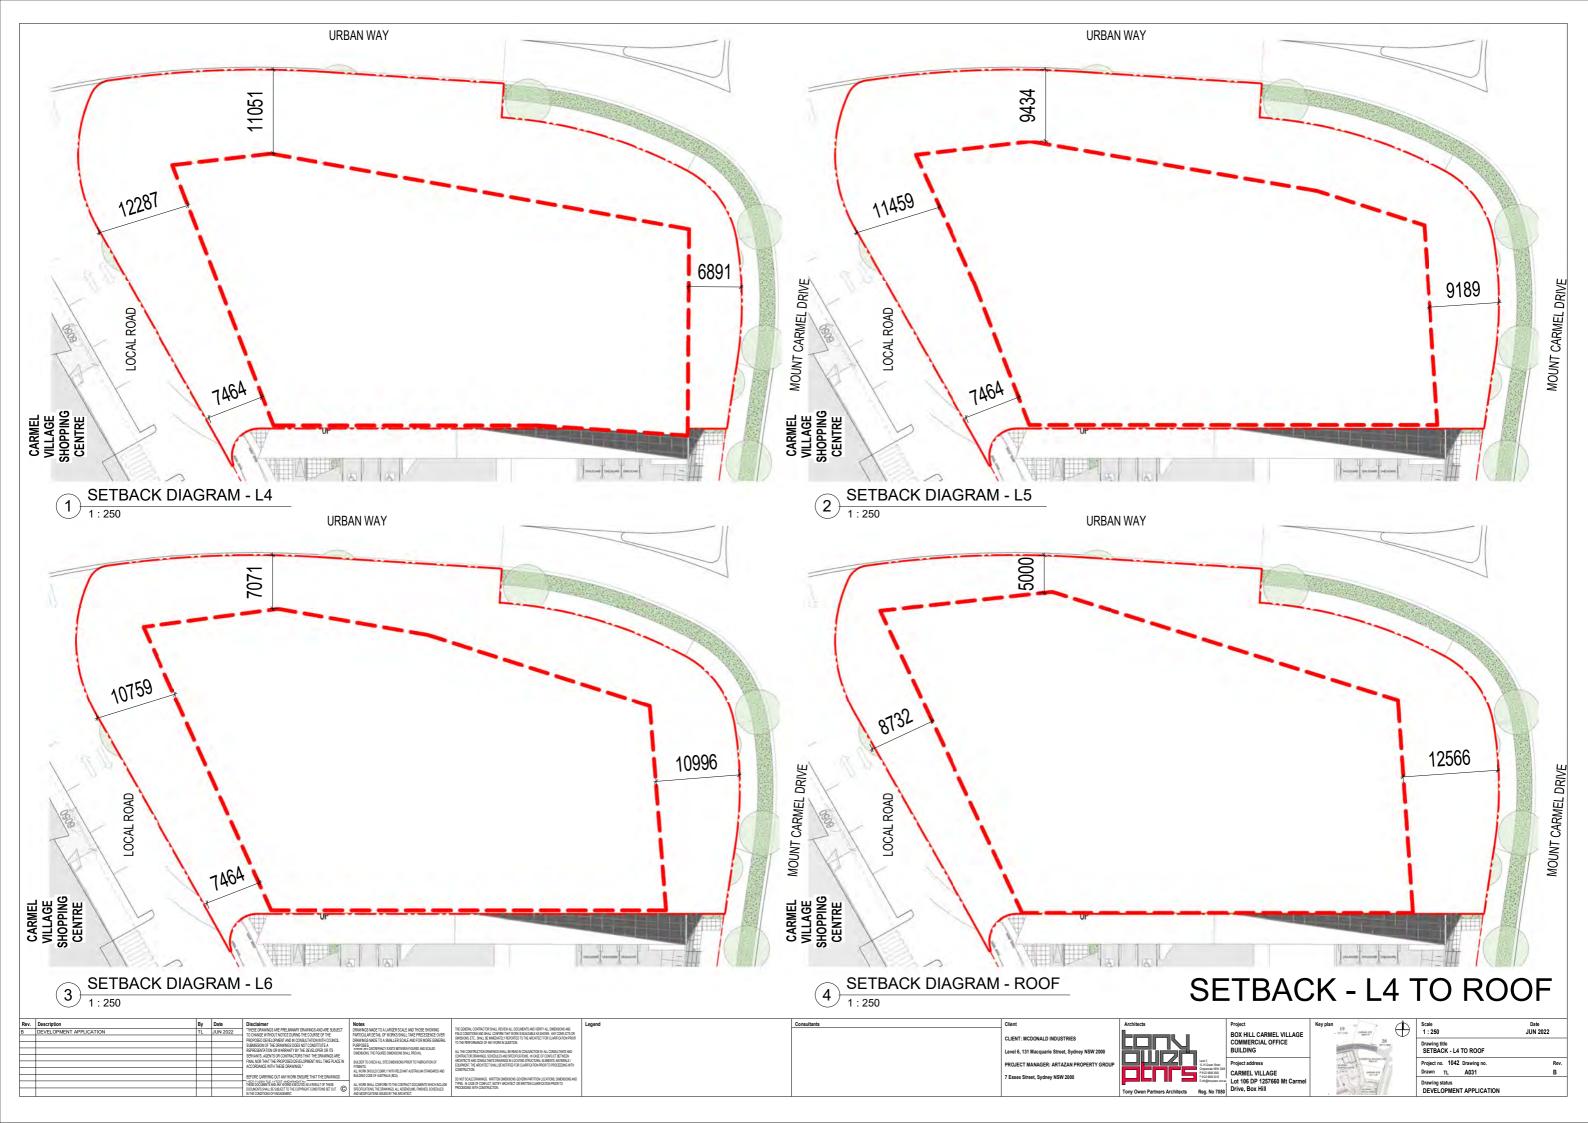

The following key issues were raised at the pre-DA meeting on February 4 2022 and subsequently addressed in the proposal as follows:

**Issue:** Setback encroachments should be outlined for each floor of the proposed building to the road as if it were a public road. <u>Response:</u> Setback encroachments have been marked on the plans accordingly.