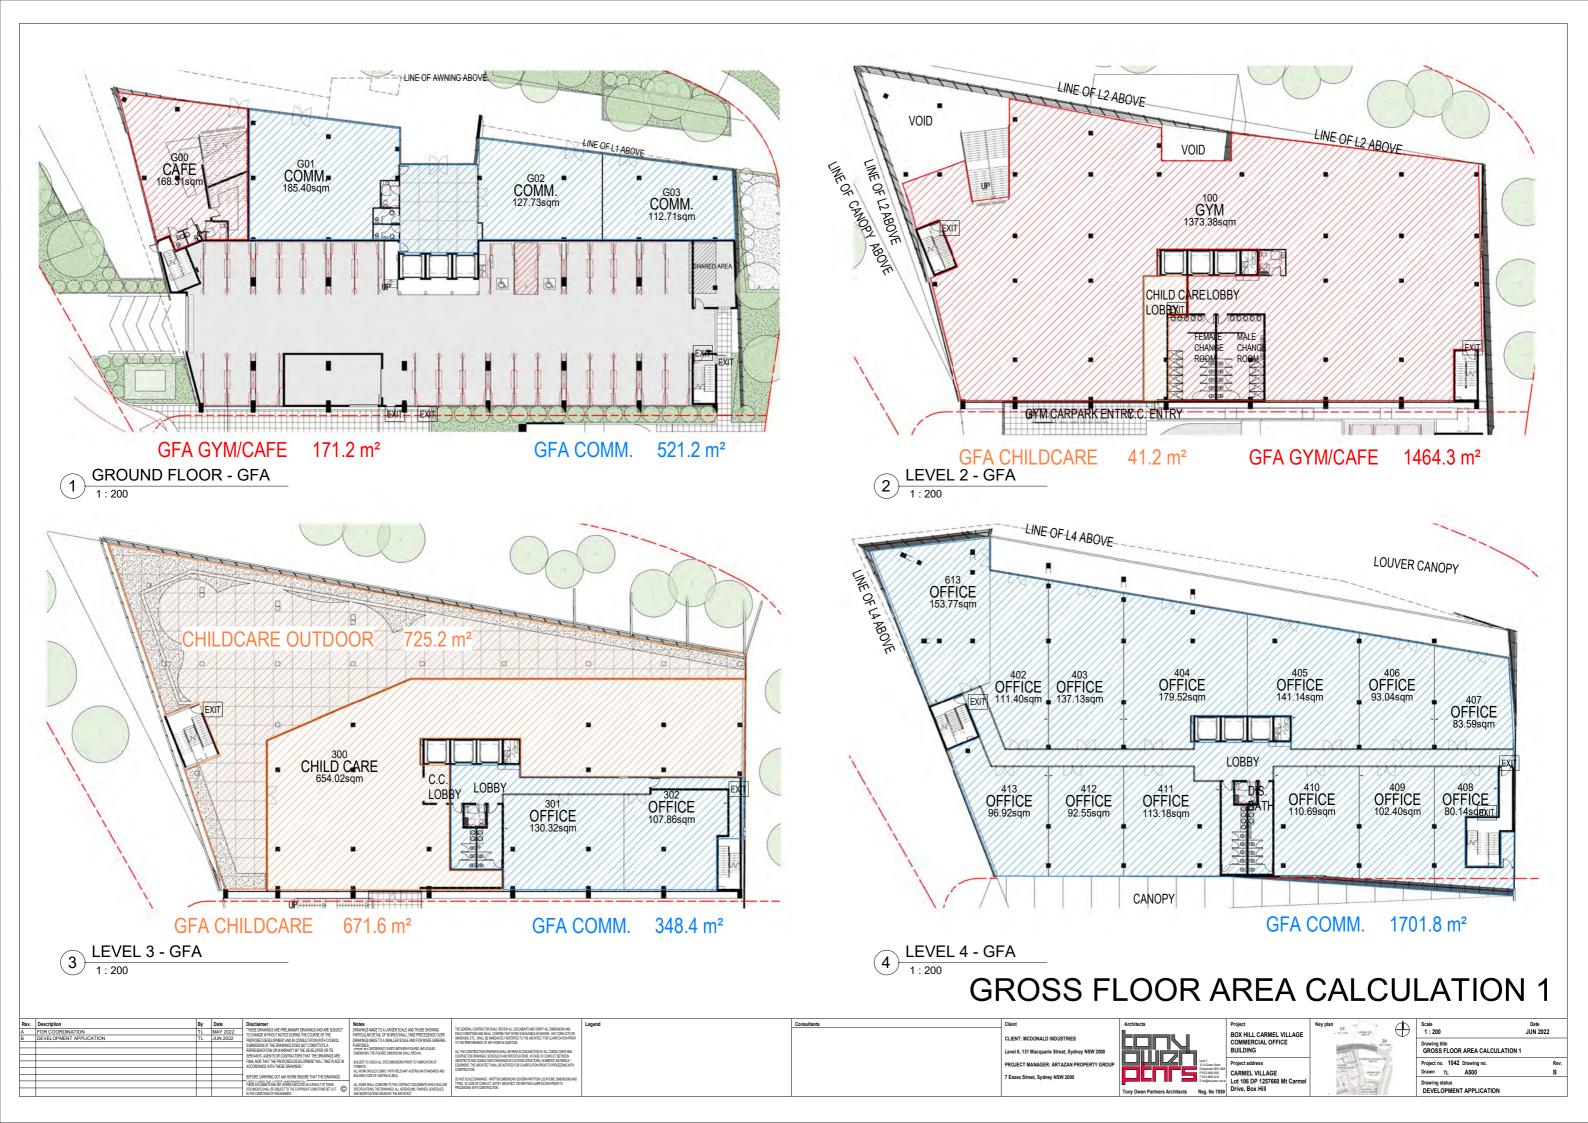

# The Proposal - Building

The proposal is for a seven storey mixed use development with associated parking, landscaping and signage. The proposal will provide a café at the ground floor, with outdoor seating and landscaping to add to the village-like atmosphere established by the approved development on the site. The proposal includes a gym (approximately 1,464m2 in size), a child care centre (approximately 671m2 in size with approximately 725m2 of outdoor space), business premises and office premises, as well as a communal roof top terrace.

The proposed child care centre will provide education and care for 100 children of 0-5 years of age and will likely operate between 7am - 6pm Monday to Friday (excluding public holidays). A detailed Plan of Management (PoM) will be submitted in conjunction with an Occupation Certificate, providing guidelines and controls for the operation and management of the proposed childcare centre.

The fit out of the café, gym, and commercial and office spaces will be subject to future development applications.

| Project Data                      |                             |
|-----------------------------------|-----------------------------|
|                                   | Proposed<br>development     |
| Site Area                         | 9,367.30m <sup>2</sup>      |
| Developable Site Area             | 3,469.50m <sup>2</sup>      |
| Existing Southern<br>Carpark Site | 2,211.2m <sup>2</sup>       |
| Proposed Northern<br>Carpark Site | 3,686.6m <sup>2</sup>       |
| GFA Commercial                    | 6,330.7m <sup>2</sup>       |
| Gym                               | 1,635.5m <sup>2</sup>       |
| Childcare                         | 712.8m <sup>2</sup>         |
| Total GFA                         | 8,679m <sup>2</sup>         |
| FSR*                              | 2.5:1                       |
| Site Coverage                     | 1793.8m² (15.7%             |
| Parking Cars                      | 314                         |
| Motorbikes                        | 8                           |
| Bicycles                          | 8                           |
| Deep Soil Area                    | 570.9m <sup>2</sup> (16.5%) |