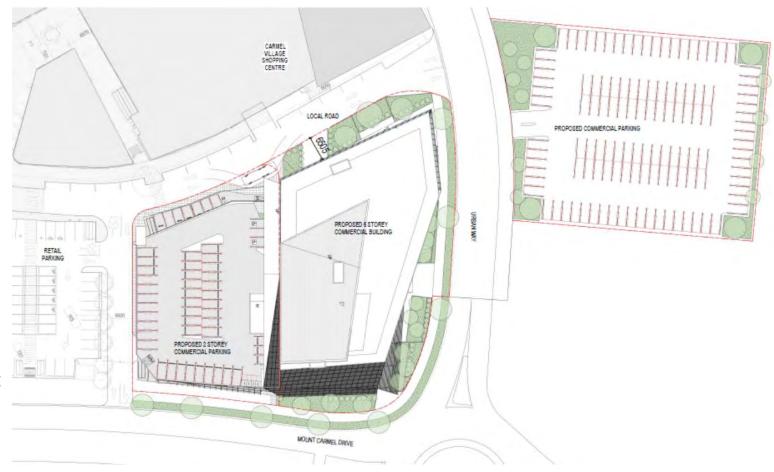

## The Proposal – Parking & Access

Parking will be provided within the building footprint at the ground and first floor levels, and adjacent to the building within a 3 storey parking structure with an open air top level. The proposed parking structure will sit above the at-grade parking area previously approved on the site under DA407/2019/JP. The proposed parking structure will be integrated well within the site, in relation to the approved vehicle and pedestrian layout and access arrangements.

Additional parking is also proposed to the north of the site, on the northern side of the approved urbanway, within a new at-grade parking lot. The proposed parking provision is considered necessary to accommodate the proposed development and subsequent land uses.

As per the previously approved development on the site under DA407/2019/JP, vehicle access to the site will be provided via four driveways: one to Windsor Road providing access to the site only; one to Mount Carmel Drive providing access and egress to the site; and two driveways to the new unnamed road to the north, both providing access and egress. Access to the site from Windsor Road will be provided by the dedicated left turn deceleration lane on the northern side of Windsor Road, as approved under 573/2017/ZB and to be built as part of the Windsor Road and Mount Carmel Drive upgrade