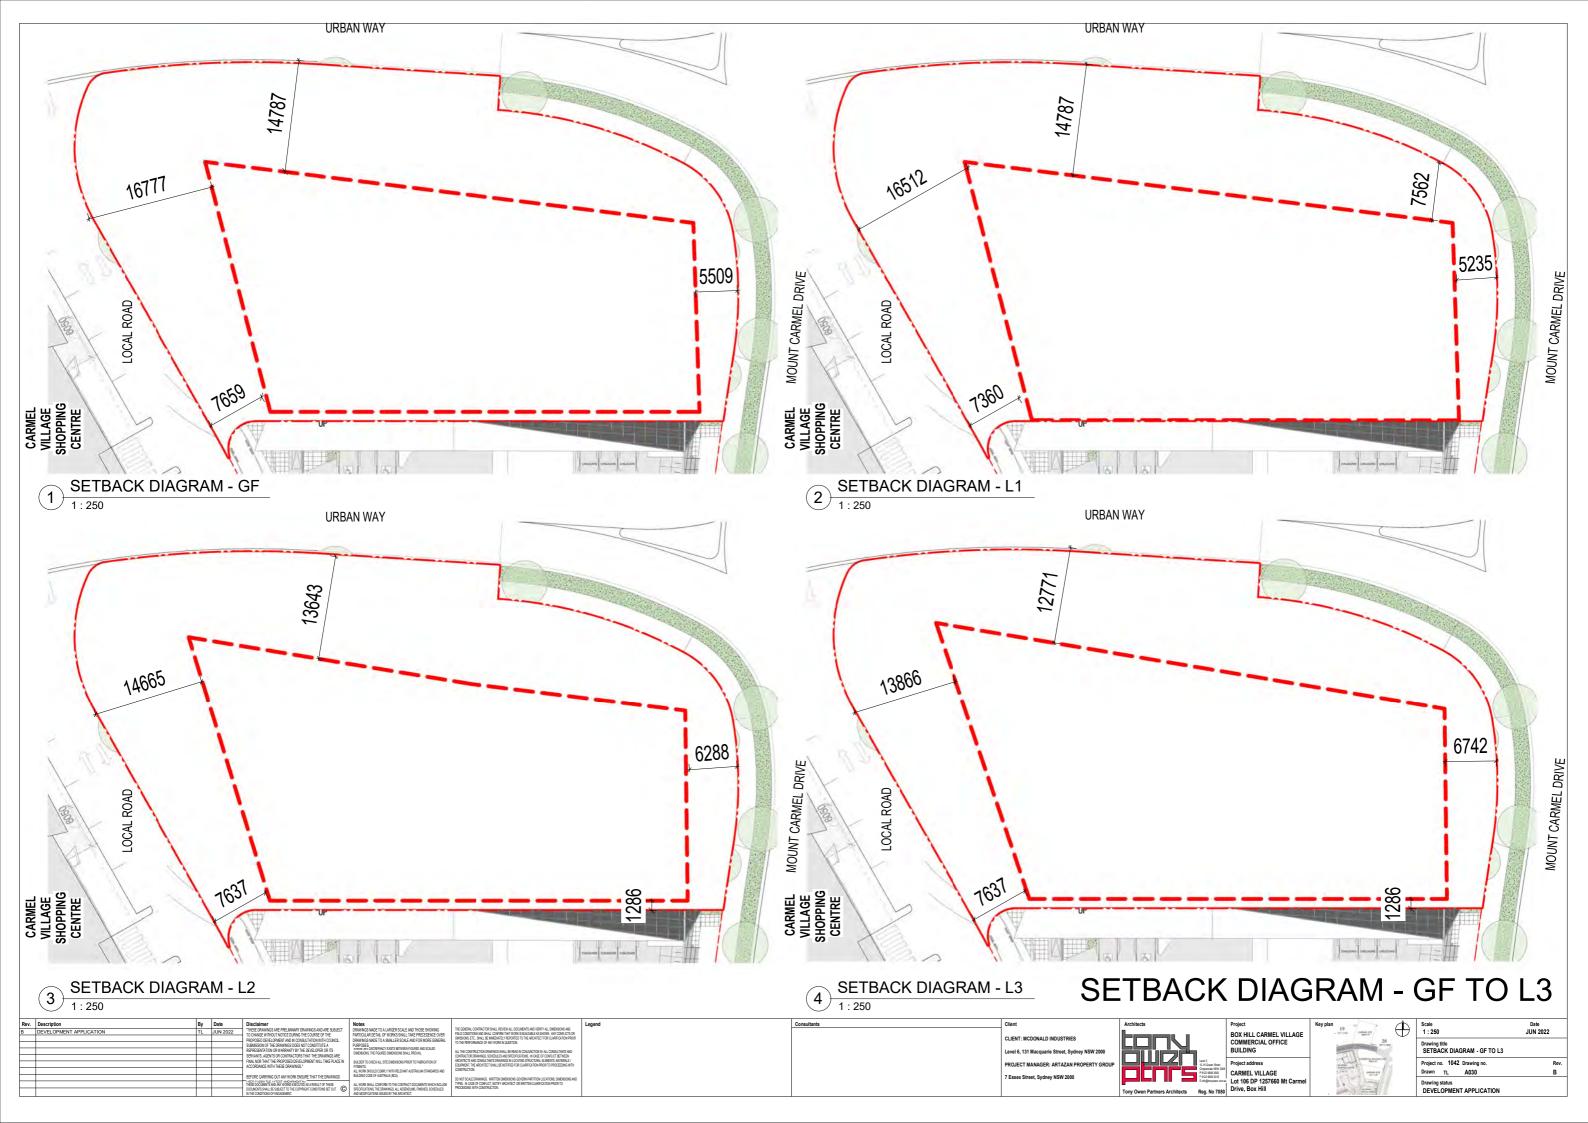

The following key issues were raised at the pre-DA meeting on February 4 2022 and subsequently addressed in the proposal as follows:

**Issue:** Setback encroachments should be outlined for each floor of the proposed building to the road as if it were a public road. <u>Response:</u> Setback encroachments have been marked on the plans accordingly.