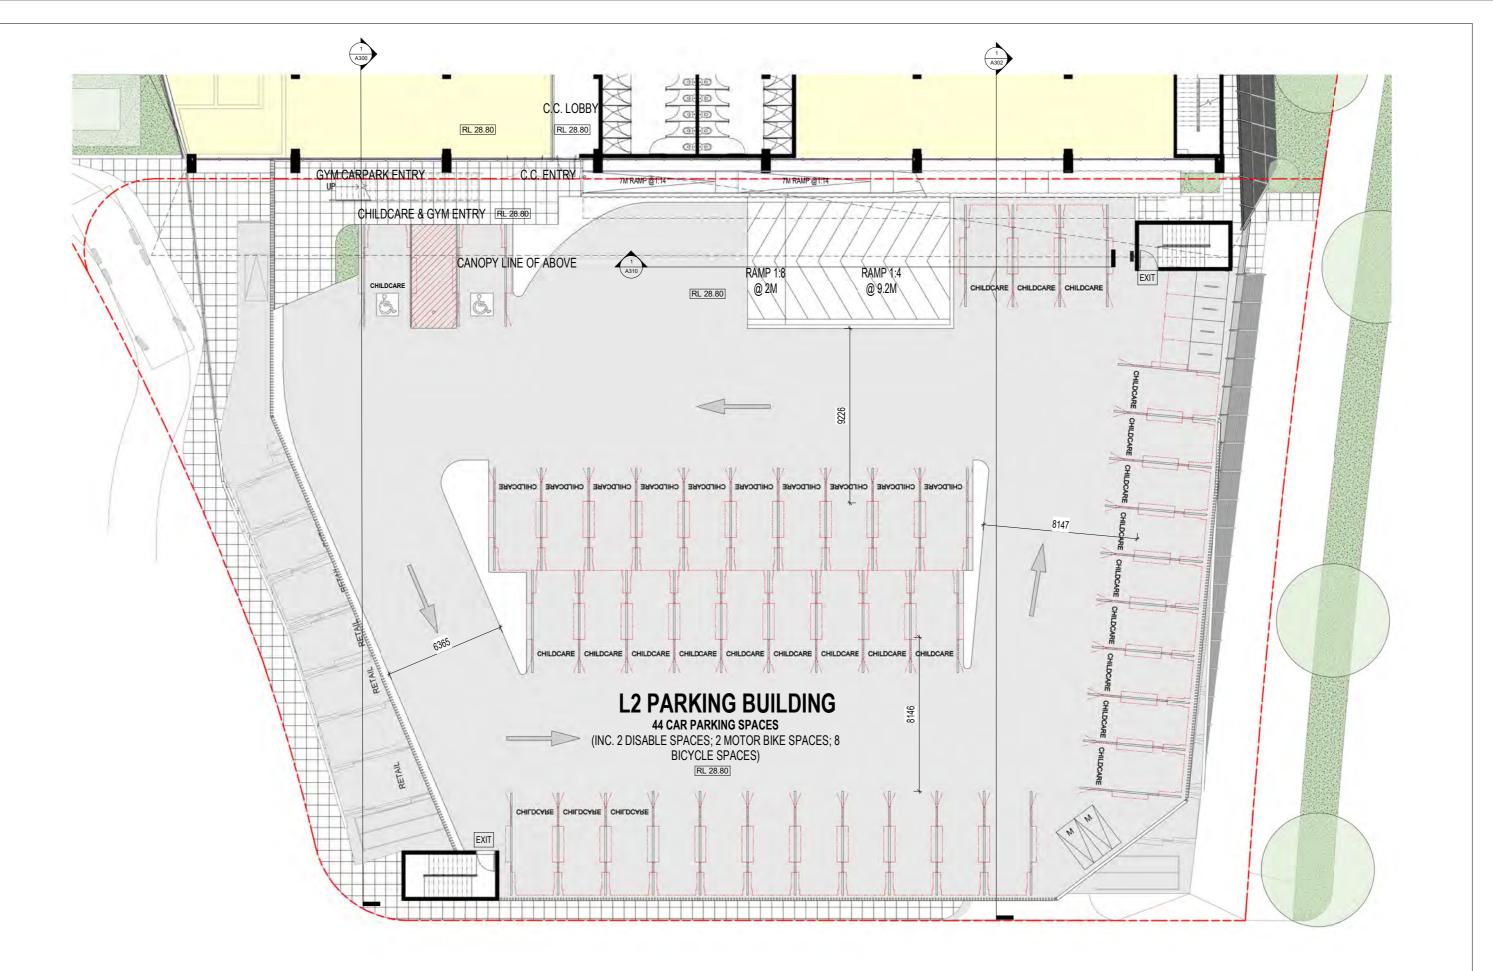

## The Proposal – Parking & Access

Parking will be provided within the building footprint at the ground and first floor levels, and adjacent to the building within a 3 storey parking structure with an open air top level. The proposed parking structure will sit above the at-grade parking area previously approved on the site under DA407/2019/JP. The proposed parking structure will be integrated well within the site, in relation to the approved vehicle and pedestrian layout and access arrangements.

Additional parking is also proposed to the north of the site, on the northern side of the approved urbanway, within a new at-grade parking lot. The proposed parking provision is considered necessary to accommodate the proposed development and subsequent land uses.

As per the previously approved development on the site under DA407/2019/JP, vehicle access to the site will be provided via four driveways: one to Windsor Road providing access to the site only; one to Mount Carmel Drive providing access and egress to the site; and two driveways to the new unnamed road to the north, both providing access and egress. Access to the site from Windsor Road will be provided by the dedicated left turn deceleration lane on the northern side of Windsor Road, as approved under 573/2017/ZB and to be built as part of the Windsor Road and Mount Carmel Drive upgrade