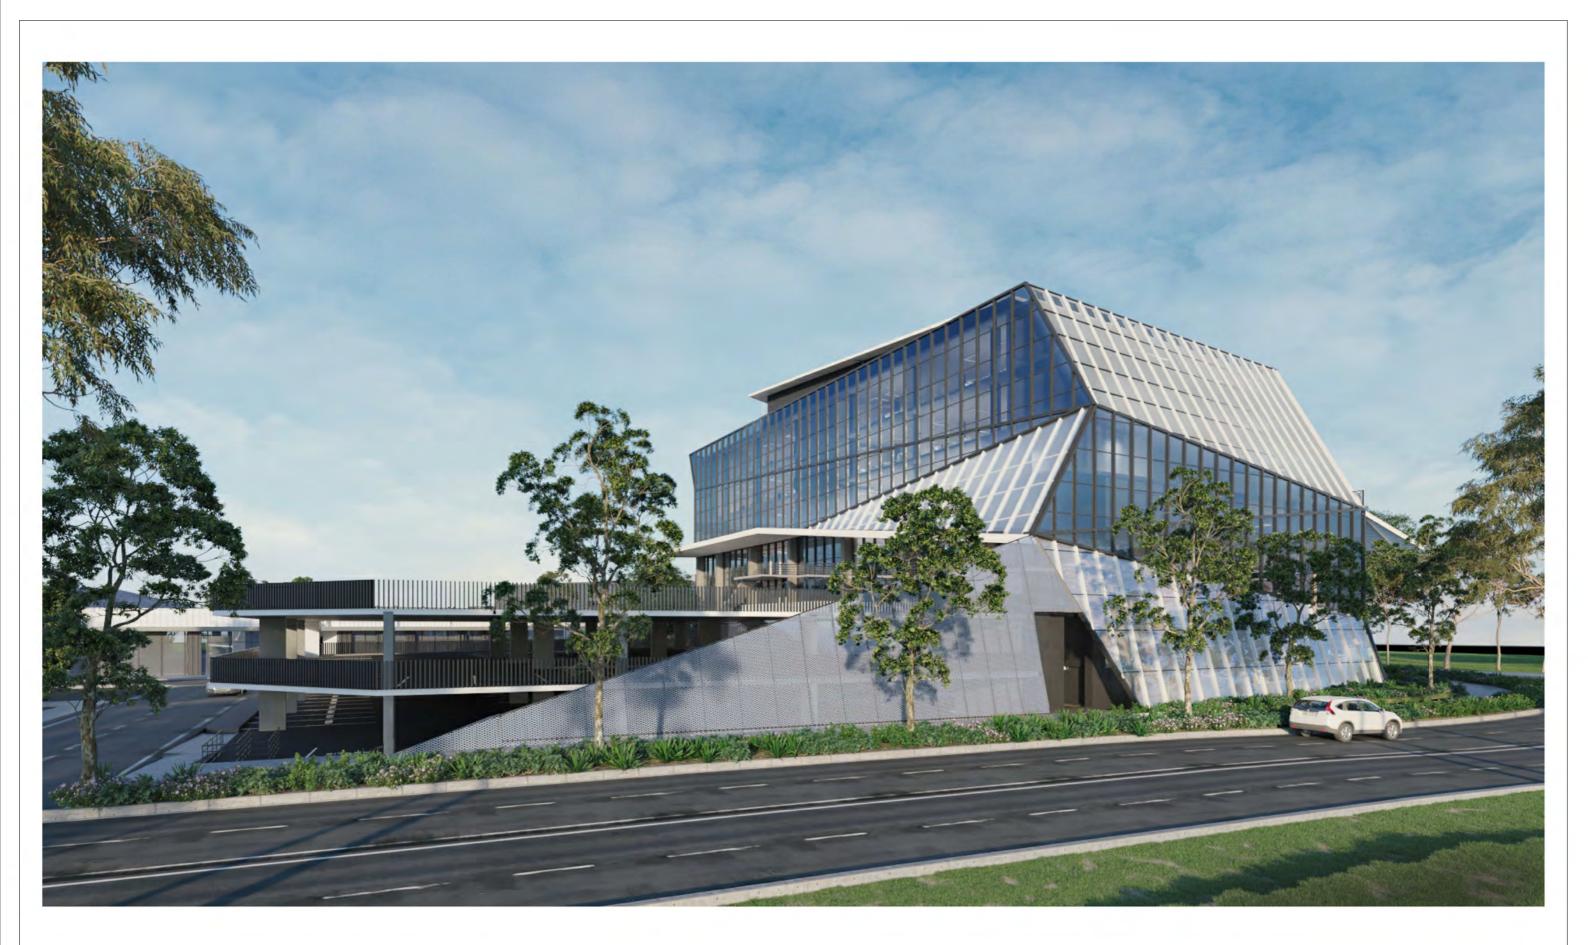

# The Proposal - Building

The proposal is for a seven storey mixed use development with associated parking, landscaping and signage. The proposal will provide a café at the ground floor, with outdoor seating and landscaping to add to the village-like atmosphere established by the approved development on the site. The proposal includes a gym (approximately 1,464m2 in size), a child care centre (approximately 671m2 in size with approximately 725m2 of outdoor space), business premises and office premises, as well as a communal roof top terrace.

## The Proposal – Parking & Access

Parking will be provided within the building footprint at the ground and first floor levels, and adjacent to the building within a 3 storey parking structure with an open air top level. The proposed parking structure will sit above the at-grade parking area previously approved on the site under DA407/2019/JP. The proposed parking structure will be integrated well within the site, in relation to the approved vehicle and pedestrian layout and access arrangements.