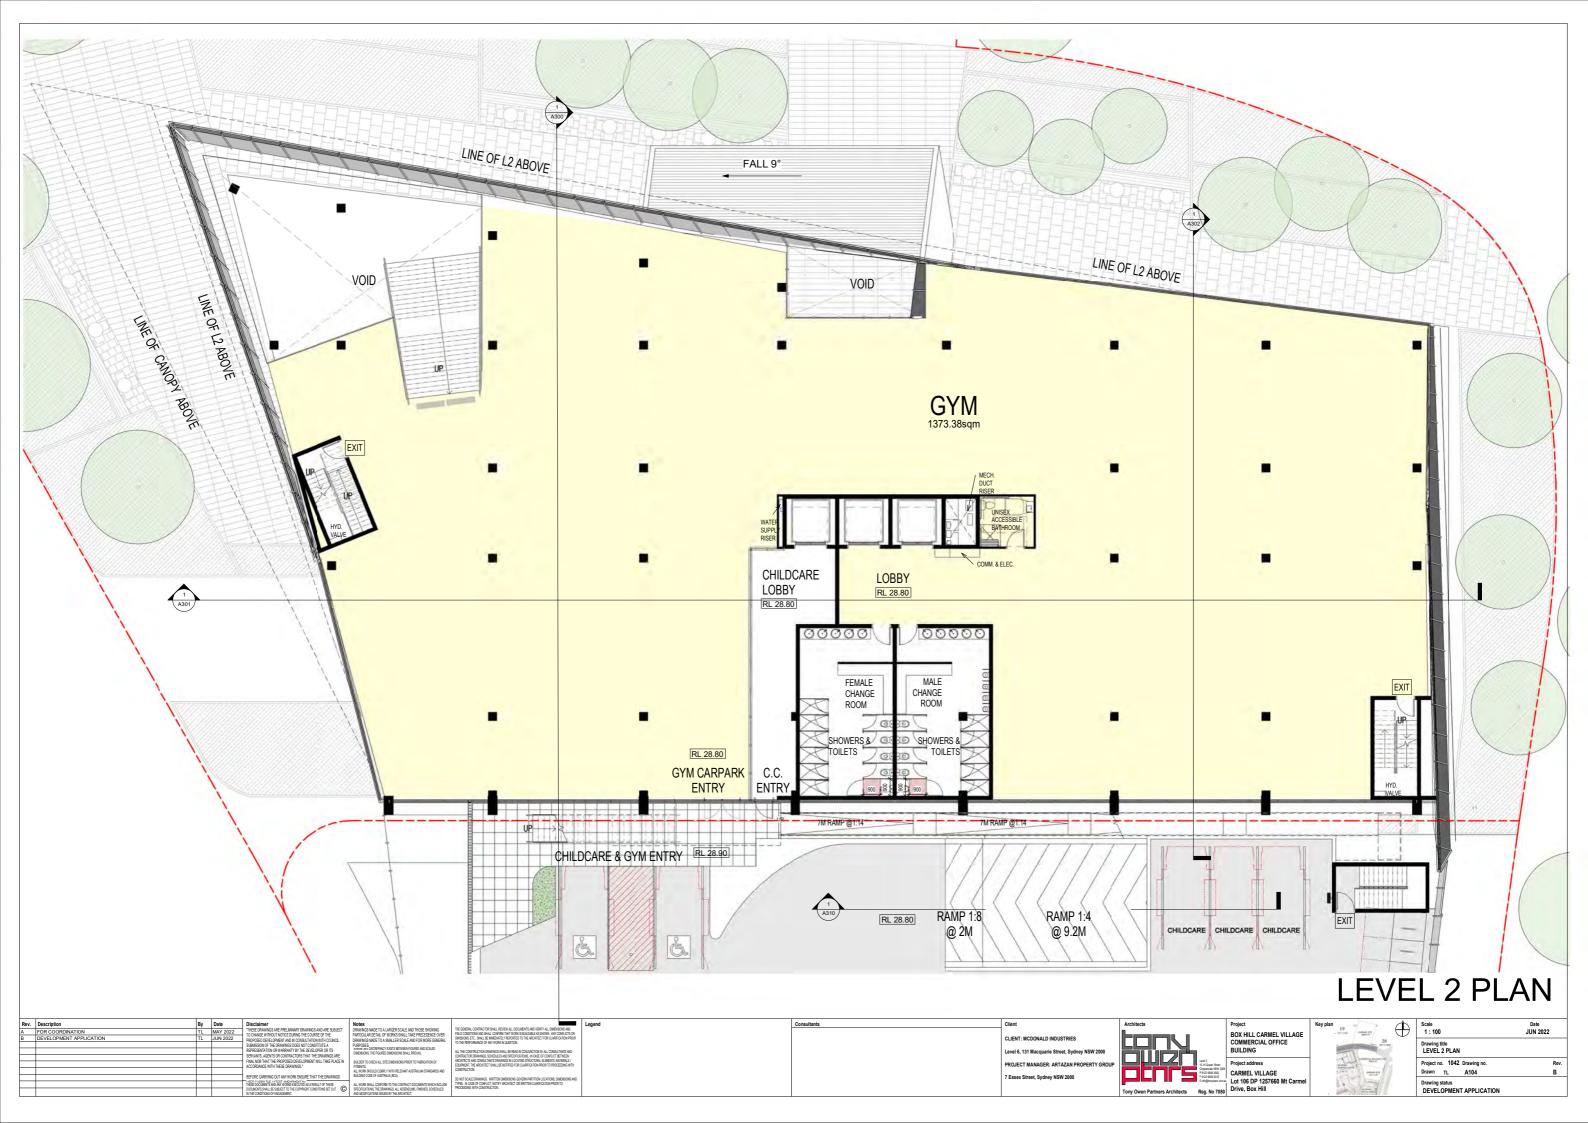

# The Proposal - Building

The proposal is for a seven storey mixed use development with associated parking, landscaping and signage. The proposal will provide a café at the ground floor, with outdoor seating and landscaping to add to the village-like atmosphere established by the approved development on the site. The proposal includes a gym (approximately 1,464m2 in size), a child care centre (approximately 671m2 in size with approximately 725m2 of outdoor space), business premises and office premises, as well as a communal roof top terrace.

The proposed child care centre will provide education and care for 100 children of 0-5 years of age and will likely operate between 7am - 6pm Monday to Friday (excluding public holidays). A detailed Plan of Management (PoM) will be submitted in conjunction with an Occupation Certificate, providing guidelines and controls for the operation and management of the proposed childcare centre.

The fit out of the café, gym, and commercial and office spaces will be subject to future development applications.

| Project Data                      |                             |
|-----------------------------------|-----------------------------|
|                                   | Proposed<br>development     |
| Site Area                         | 9,367.30m <sup>2</sup>      |
| Developable Site Area             | 3,469.50m <sup>2</sup>      |
| Existing Southern<br>Carpark Site | 2,211.2m <sup>2</sup>       |
| Proposed Northern<br>Carpark Site | 3,686.6m <sup>2</sup>       |
| GFA Commercial                    | 6,330.7m <sup>2</sup>       |
| Gym                               | 1,635.5m <sup>2</sup>       |
| Childcare                         | 712.8m <sup>2</sup>         |
| Total GFA                         | 8,679m <sup>2</sup>         |
| FSR*                              | 2.5:1                       |
| Site Coverage                     | 1793.8m² (15.7%             |
| Parking Cars                      | 314                         |
| Motorbikes                        | 8                           |
| Bicycles                          | 8                           |
| Deep Soil Area                    | 570.9m <sup>2</sup> (16.5%) |