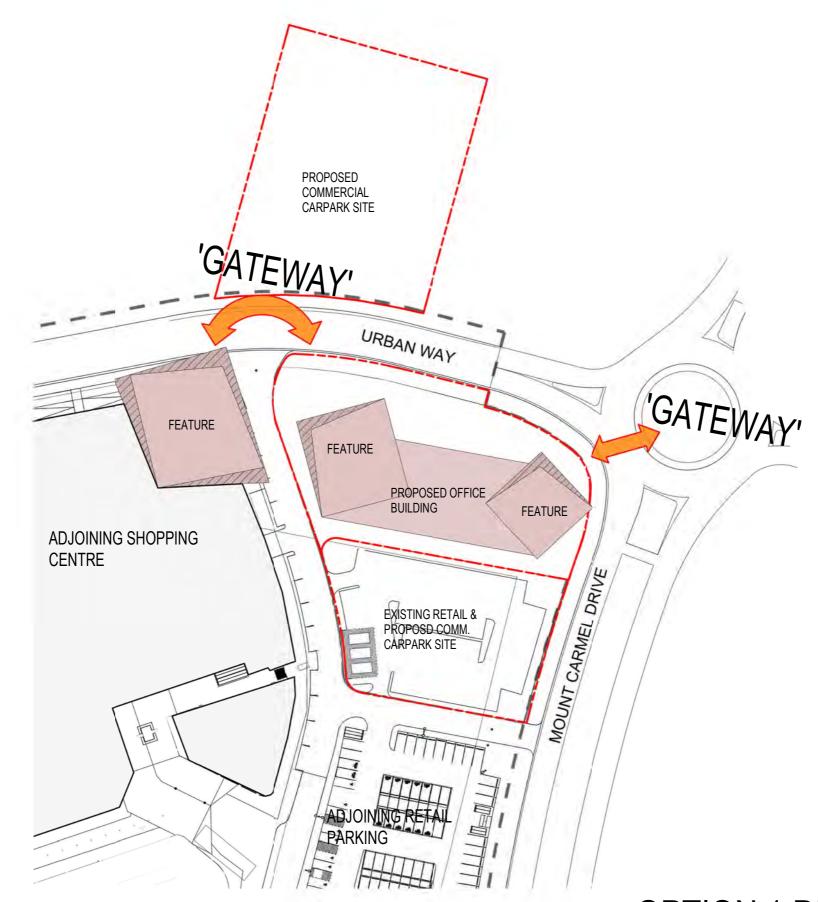

### ARCHITECTURAL FEATURE / GATEWAY

### DESIGN FEATURES PROPOSED

Project
BOX HILL CARMEL VILLAGE
COMMERCIAL OFFICE
BUILDING
Project address
CARMEL VILLAGE

Project address CARMEL VILLAGE Lot 106 DP 1257660 Mt Carmel Drive, Box Hill 
 Scale
 1:500

### **OPTION 1 DESIGN FEATURE NODES**

| Client                                                                                                                                                      | Architects                    |
|-------------------------------------------------------------------------------------------------------------------------------------------------------------|-------------------------------|
| CLIENT: MCDONALD INDUSTRIES<br>Level 6, 131 Macquarie Street, Sydney NSW 2000<br>PROJECT MANAGER: ARTAZAN PROPERTY GROUP<br>7 Essex Street, Sydney NSW 2000 |                               |
|                                                                                                                                                             | Tony Owen Partners Architects |