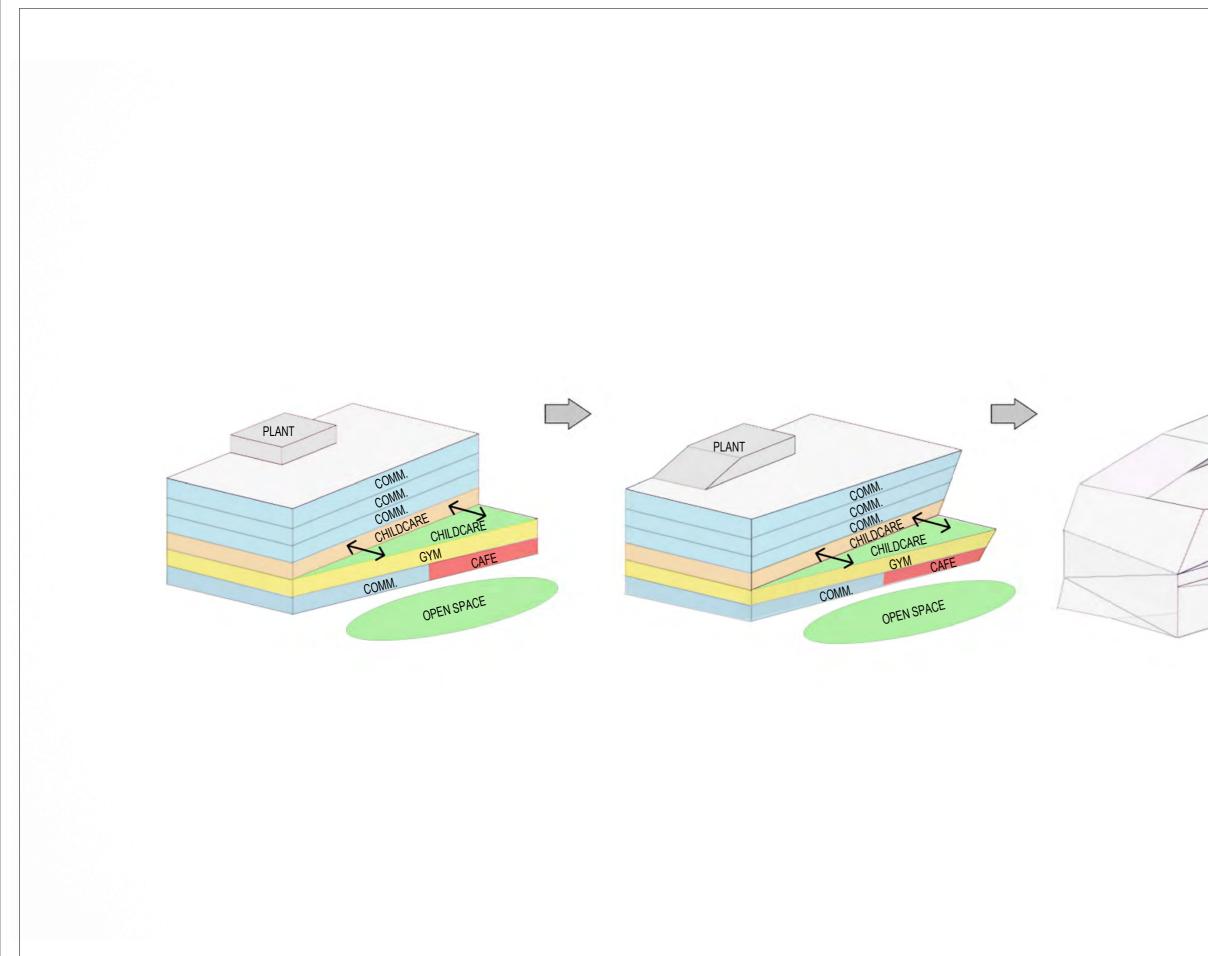

# The Proposal - Building

The proposal is for a seven storey mixed use development with associated parking, landscaping and signage. The proposal will provide a café at the ground floor, with outdoor seating and landscaping to add to the village-like atmosphere established by the approved development on the site. The proposal includes a gym (approximately 1,464m2 in size), a child care centre (approximately 671m2 in size with approximately 725m2 of outdoor space), business premises and office premises, as well as a communal roof top terrace.

This area of the site was reserved for future development under the previously approved mixed use development on the site under DA407/2019/JP. The mixed use building is designed to respond to the corner of the site, addressing two street frontages, whilst complementing the approved access and parking layout for the rest of the site.

The proposed child care centre will provide education and care for 100 children of 0-5 years of age and will likely operate between 7am - 6pm Monday to Friday (excluding public holidays). A detailed Plan of Management (PoM) will be submitted in conjunction with an Occupation Certificate, providing guidelines and controls for the operation and management of the proposed childcare centre.

The fit out of the café, gym, and commercial and office spaces will be subject to future development applications.

| Project Data                      |                             |
|-----------------------------------|-----------------------------|
|                                   | Proposed<br>development     |
| Site Area                         | 9,367.30m <sup>2</sup>      |
| Developable Site Area             | 3,469.50m <sup>2</sup>      |
| Existing Southern<br>Carpark Site | 2,211.2m <sup>2</sup>       |
| Proposed Northern<br>Carpark Site | 3,686.6m <sup>2</sup>       |
| GFA Commercial                    | 6,330.7m <sup>2</sup>       |
| Gym                               | 1,635.5m <sup>2</sup>       |
| Childcare                         | 712.8m <sup>2</sup>         |
| Total GFA                         | 8,679m <sup>2</sup>         |
| FSR*                              | 2.5:1                       |
| Site Coverage                     | 1793.8m² (15.7%             |
| Parking Cars                      | 314                         |
| Motorbikes                        | 8                           |
| Bicycles                          | 8                           |
| Deep Soil Area                    | 570.9m <sup>2</sup> (16.5%) |