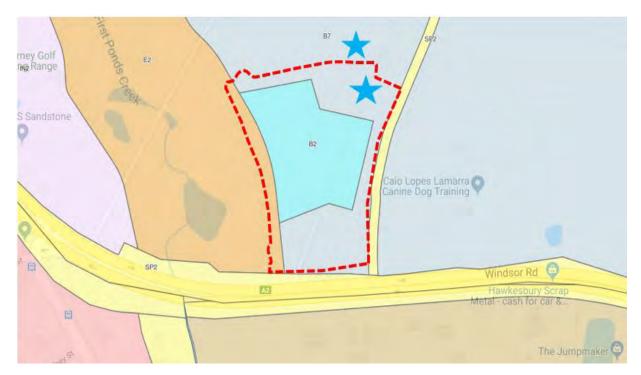

The site plays an important role within the broader context of the North West Growth Centre. Identified as Box Hill Inn Village within the Box Hill DCP 2018, the site is a key centre offering services and facilities to local residents and employees. The site is strategically located within the B7 Business Park and in close proximity to IN2 Light Industrial zones to the north, east and west, which will provide future employment lands, and residential uses to the south.

The figure below illustrates the zoning of the broader site and the general strategic context. The location of the proposed mixed use development and the proposed off-site parking lot are indicated by blue stars.