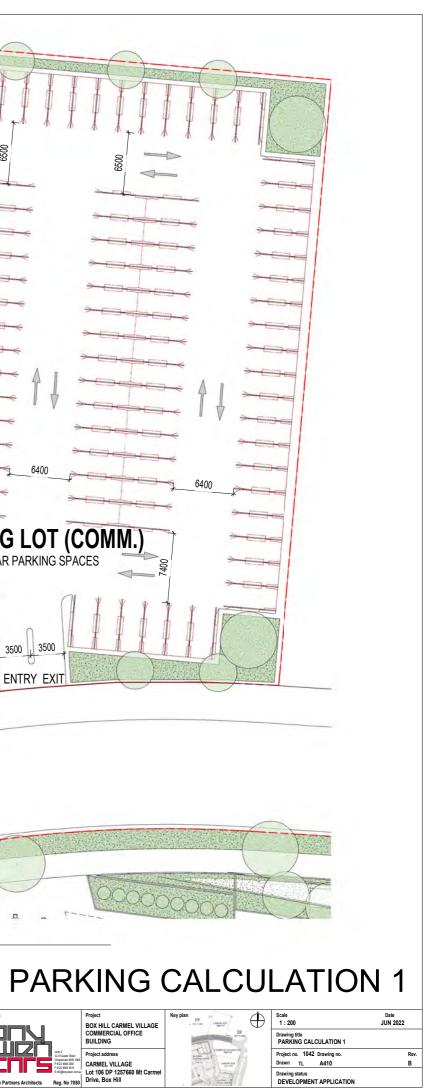

## The Proposal – Parking & Access

Parking will be provided within the building footprint at the ground and first floor levels, and adjacent to the building within a 3 storey parking structure with an open air top level. The proposed parking structure will sit above the at-grade parking area previously approved on the site under DA407/2019/JP. The proposed parking structure will be integrated well within the site, in relation to the approved vehicle and pedestrian layout and access arrangements.

Additional parking is also proposed to the north of the site, on the northern side of the approved urbanway, within a new at-grade parking lot. The proposed parking provision is considered necessary to accommodate the proposed development and subsequent land uses.