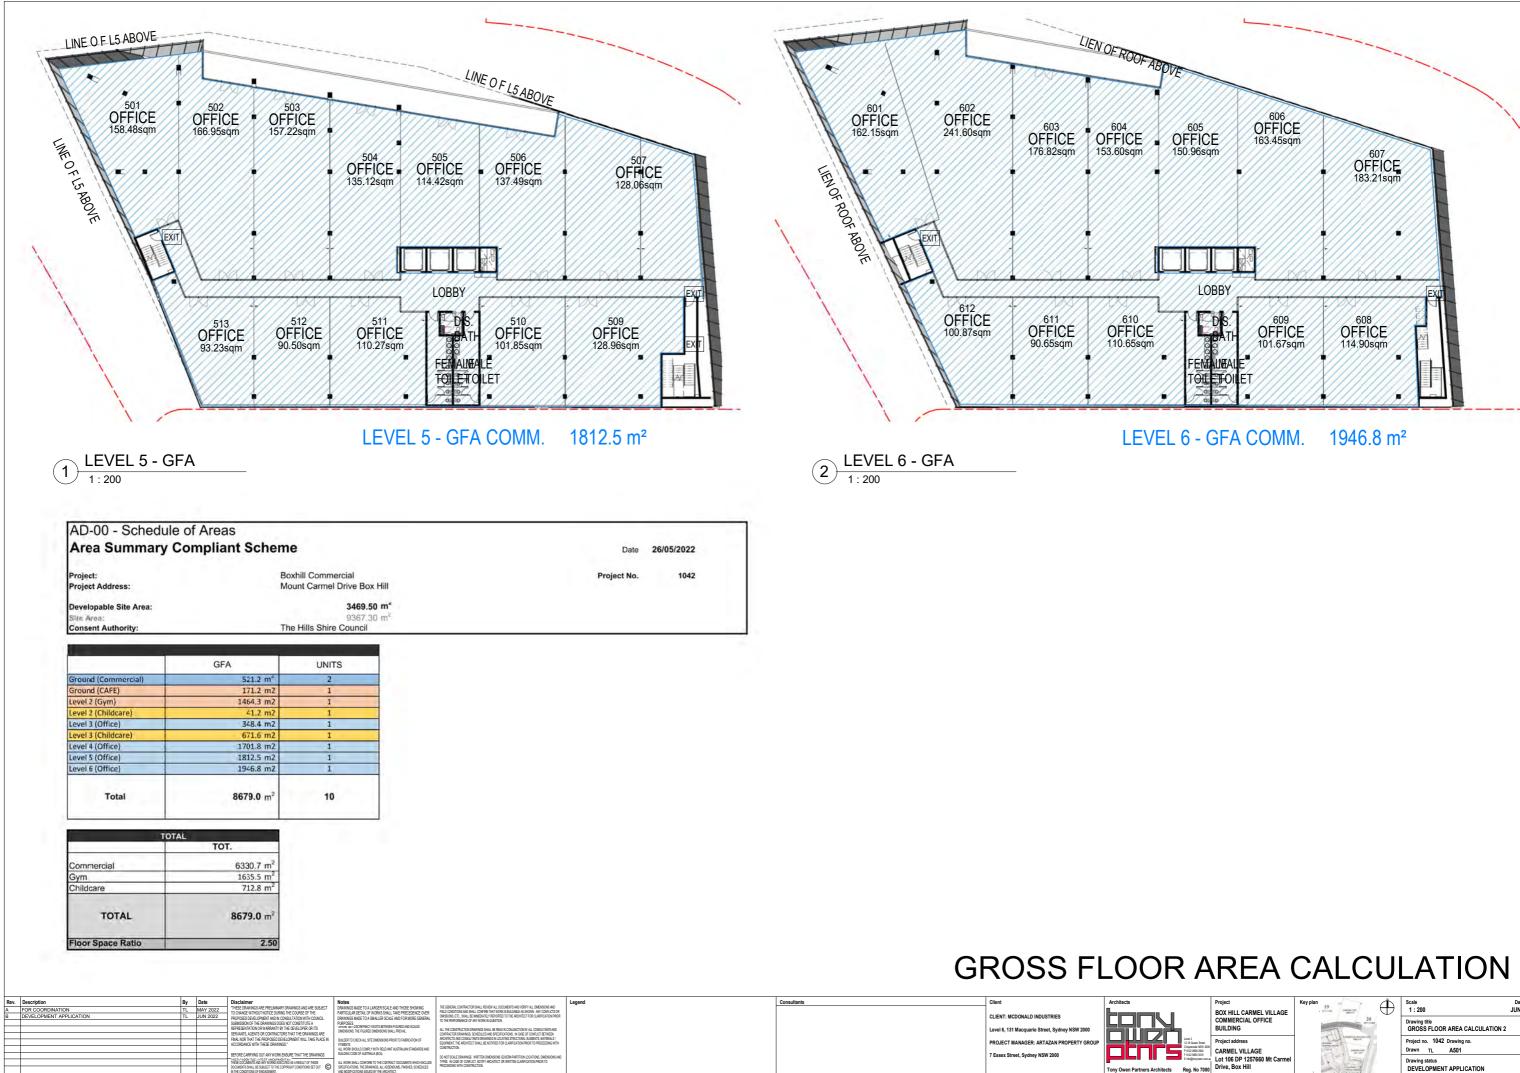

The fit out of the café, gym, and commercial and office spaces will be subject to future development applications.

| Project Data                      |                             |
|-----------------------------------|-----------------------------|
|                                   | Proposed<br>development     |
| Site Area                         | 9,367.30m <sup>2</sup>      |
| Developable Site Area             | 3,469.50m <sup>2</sup>      |
| Existing Southern<br>Carpark Site | 2,211.2m <sup>2</sup>       |
| Proposed Northern<br>Carpark Site | 3,686.6m <sup>2</sup>       |
| GFA Commercial                    | 6,330.7m <sup>2</sup>       |
| Gym                               | 1,635.5m <sup>2</sup>       |
| Childcare                         | 712.8m <sup>2</sup>         |
| Total GFA                         | 8,679m <sup>2</sup>         |
| FSR*                              | 2.5:1                       |
| Site Coverage                     | 1793.8m² (15.7%             |
| Parking Cars                      | 314                         |
| Motorbikes                        | 8                           |
| Bicycles                          | 8                           |
| Deep Soil Area                    | 570.9m <sup>2</sup> (16.5%) |