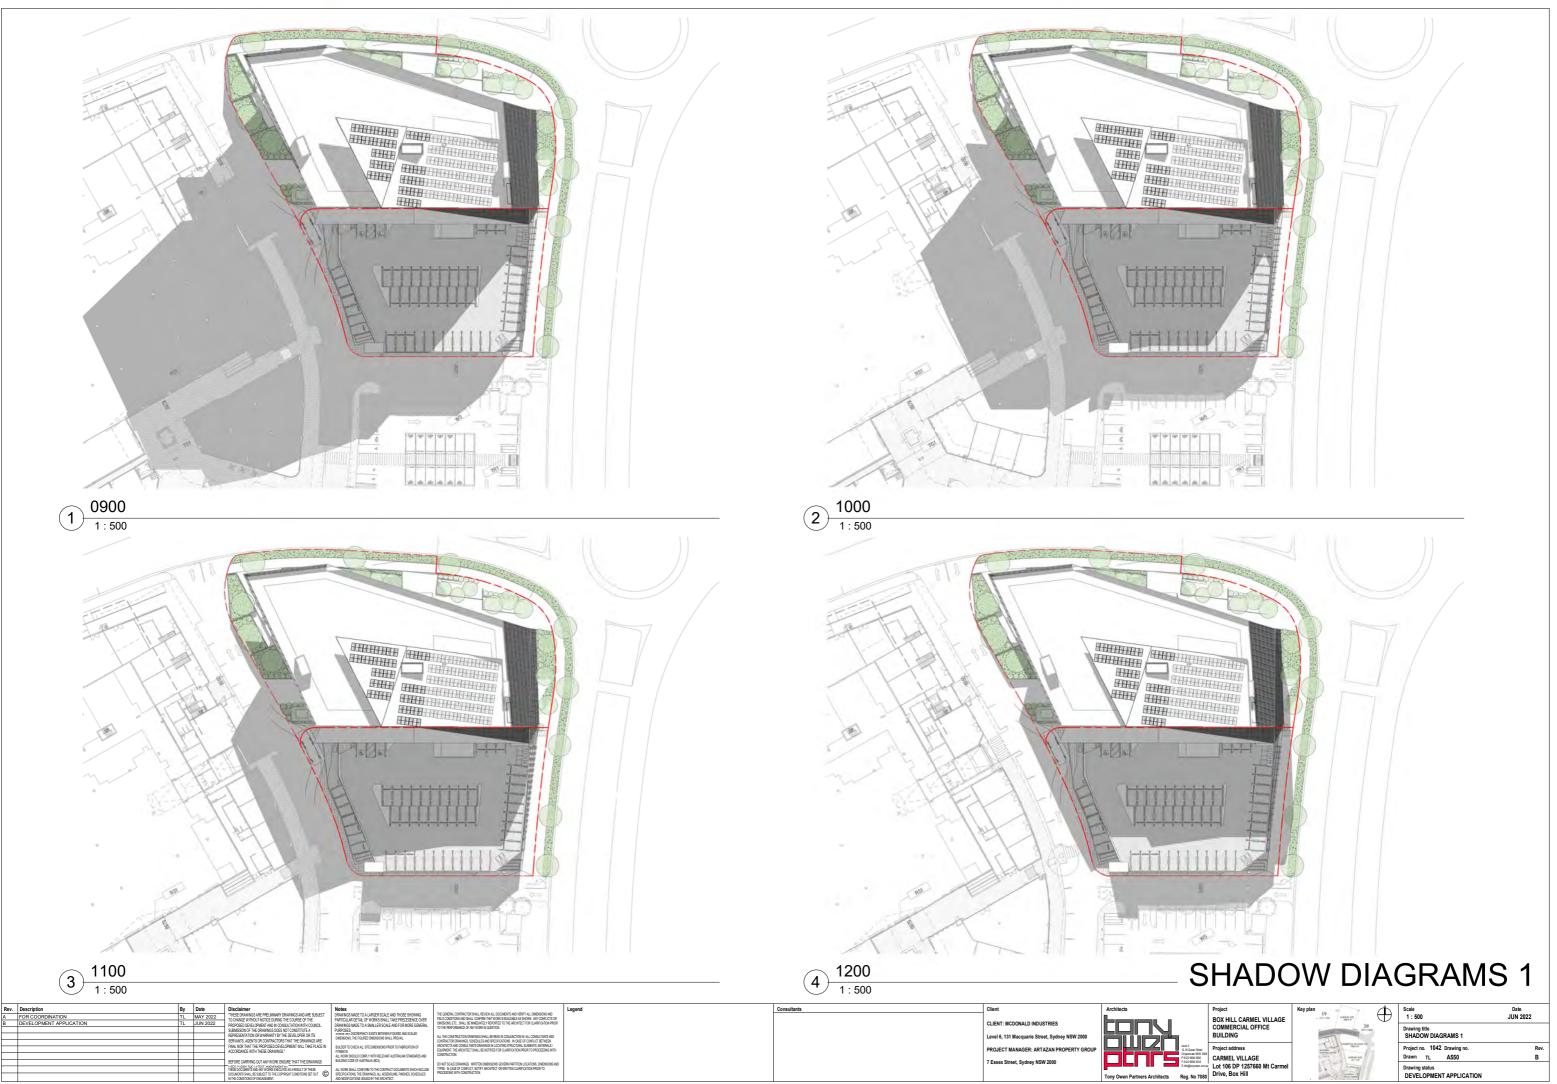

### **DRAWING LIST**

| DRAWINGL     | .131                                    |      |
|--------------|-----------------------------------------|------|
| SHEET NUMBER | SHEET NAME                              | Curr |
| A000         | COVER PAGE                              | в    |
|              |                                         | B    |
| A001         | LOCATION PLAN                           | 0    |
| A002         | LOCATION PLAN                           | В    |
| A003         | SITE PHOTO                              | В    |
| A004         | SURVEY PLAN                             | В    |
| A005         | DEVELOPMENT SITE                        | В    |
| A006         | LOCATION AERIAL VIEW                    | В    |
| A007         | SITE PRINCIPLES - RETAIL<br>CIRCULATION | В    |
| A008         | SITE PRINCIPLES - SITE ACCESS           | В    |
| A009         | SETBACK DIAGRAM                         | в    |
| A010         | DESIGN FEATURES PROPOSED                | В    |
| A011         | OPTION 1 DESIGN FEATURE NODES           | В    |
| A012         | OPTION 2 CONCEPTUAL DESIGN              | В    |
| A013         | ADJOINING SHOPPING CENTRE<br>CHARACTER  | В    |
| A014         | ADJOINING SHOPPING CENTRE<br>CHARACTER  | В    |
| A015         | COMMERCIAL ARCHITECTURE<br>CHARACTER    | в    |
| A016         | MASSING & PROGRAM CONCEPT               | в    |
| A017         | PHYSICAL MODEL EVOLUTION                | в    |
| A021         | SITE PLAN                               | в    |
| A022         | SITE ANALYSIS                           | в    |
| A030         | SETBACK DIAGRAM - GF TO L3              | в    |
| A031         | SETBACK - L4 TO ROOF                    | в    |
| A100         | GROUND FLOOR PLAN                       | в    |
| A101         | GROUND FLOOR PLAN (PARKING)             | B    |
| A102         | LEVEL 1 PLAN                            | в    |
| A102<br>A103 | LEVEL 1 PLAN (PARKING)                  | в    |
| A103         | LEVEL 2 PLAN (PARKING)                  | В    |
| A104<br>A105 | LEVEL 2 PLAN (PARKING)                  | в    |
| A105<br>A106 | LEVEL 2 PLAN (FARRING)                  | В    |
| A100<br>A107 | LEVEL 3 PLAN                            | В    |
| A107<br>A108 | LEVEL 5 PLAN                            | В    |
| A108<br>A109 | LEVEL 5 PLAN<br>LEVEL 6 PLAN            | В    |
| A109<br>A110 | ROOF TERRACE PLAN                       | B    |
| A110<br>A111 | ROOF PLAN                               | В    |
|              |                                         |      |
| A200         | ELEVATIONS NORTH                        | В    |
| A201         | ELEVATIONS SOUTH                        | В    |
| A202         | ELEVATION WEST                          | В    |
| A203         | ELEVATION EAST                          | В    |
| A300         | SECTION 1                               | В    |
| A301         | SECTION 2                               | в    |
| A302         | SECTION 3                               | В    |
| A310         | RAMP SECTIONS                           | В    |
| A410         | PARKING CALCULATION 1                   | В    |
| A411         | PARKING CALCULATION 2                   | В    |
| A420         | SITE COVERAGE & DEEP SOIL CALC.         | В    |
| A500         | GROSS FLOOR AREA CALCULATION 1          | В    |
| A501         | GROSS FLOOR AREA CALCULATION 2          | В    |
| A507         | NLA SCHEDULE                            | в    |
| A550         | SHADOW DIAGRAMS 1                       | В    |
| A551         | SHADOW DIAGRAMS 2                       | в    |
| A700         | PERSPECTIVE 1                           | в    |
| A701         | PERSPECTIVE 2                           | в    |
| A702         | PERSPECTIVE 3                           | в    |
| A800         | MATERIAL SCHEDULE                       | в    |
|              |                                         |      |