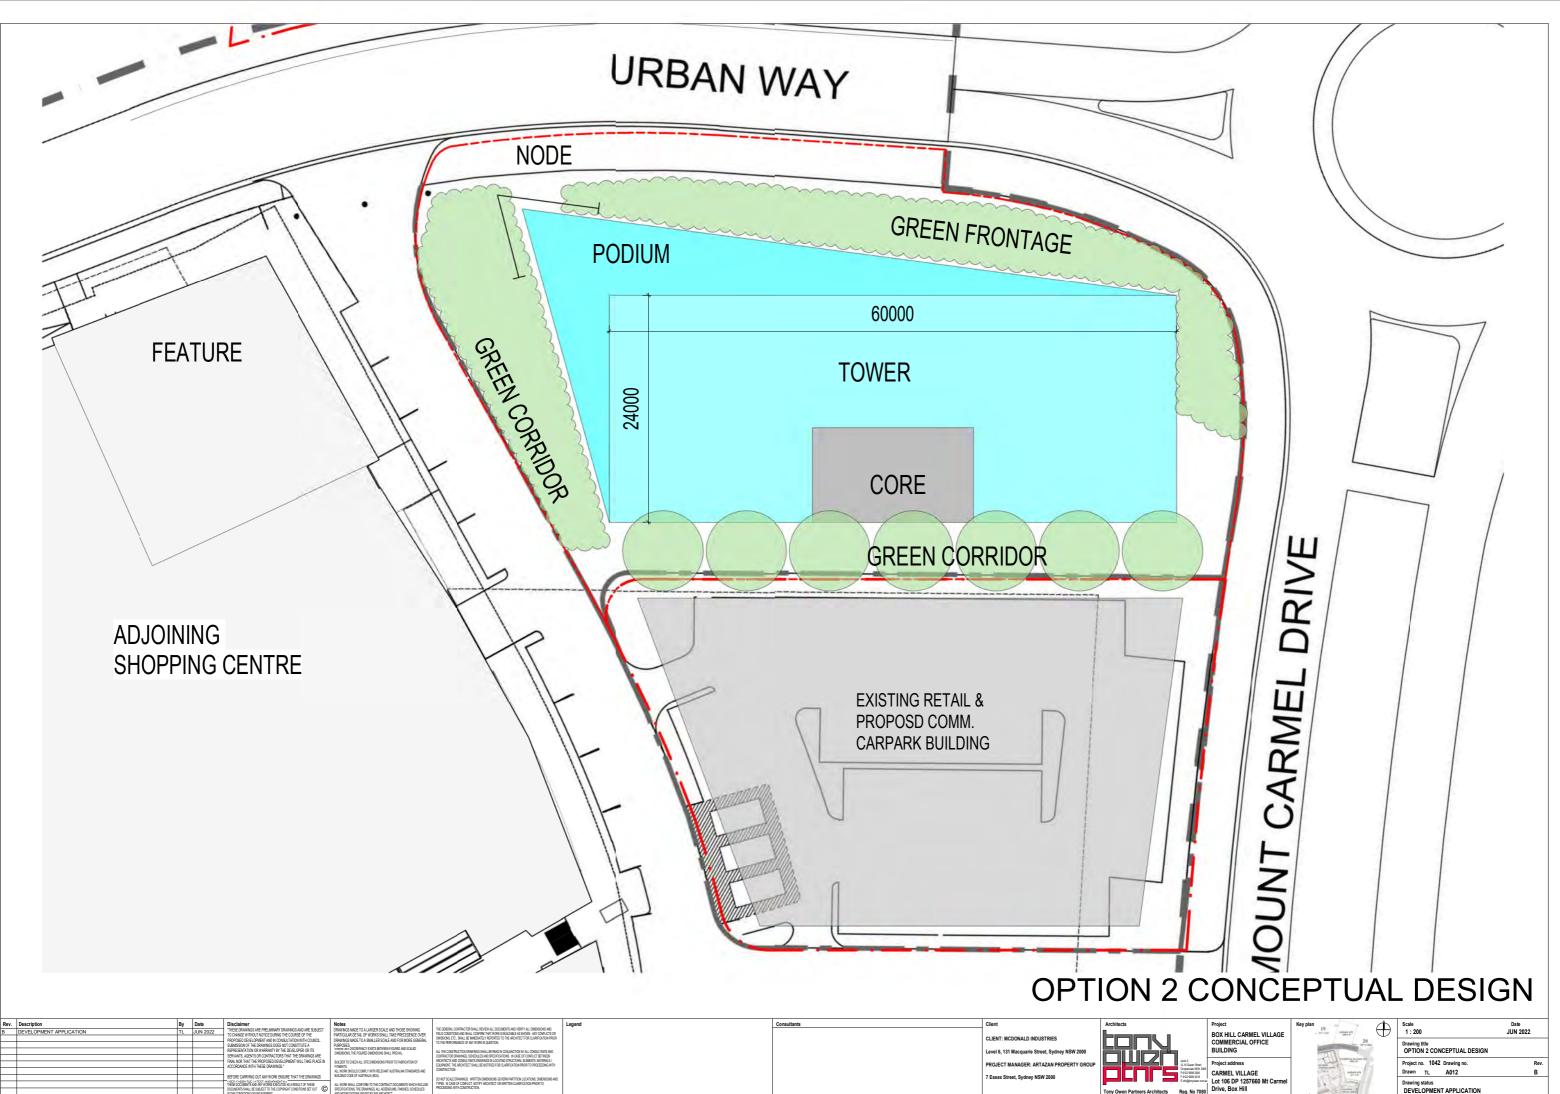

### **OPTION 1 DESIGN FEATURE NODES**

| Client                                                                                                                                                      | Architects                    |
|-------------------------------------------------------------------------------------------------------------------------------------------------------------|-------------------------------|
| CLIENT: MCDONALD INDUSTRIES<br>Level 6, 131 Macquarie Street, Sydney NSW 2000<br>PROJECT MANAGER: ARTAZAN PROPERTY GROUP<br>7 Essex Street, Sydney NSW 2000 |                               |
|                                                                                                                                                             | Tony Owen Partners Architects |