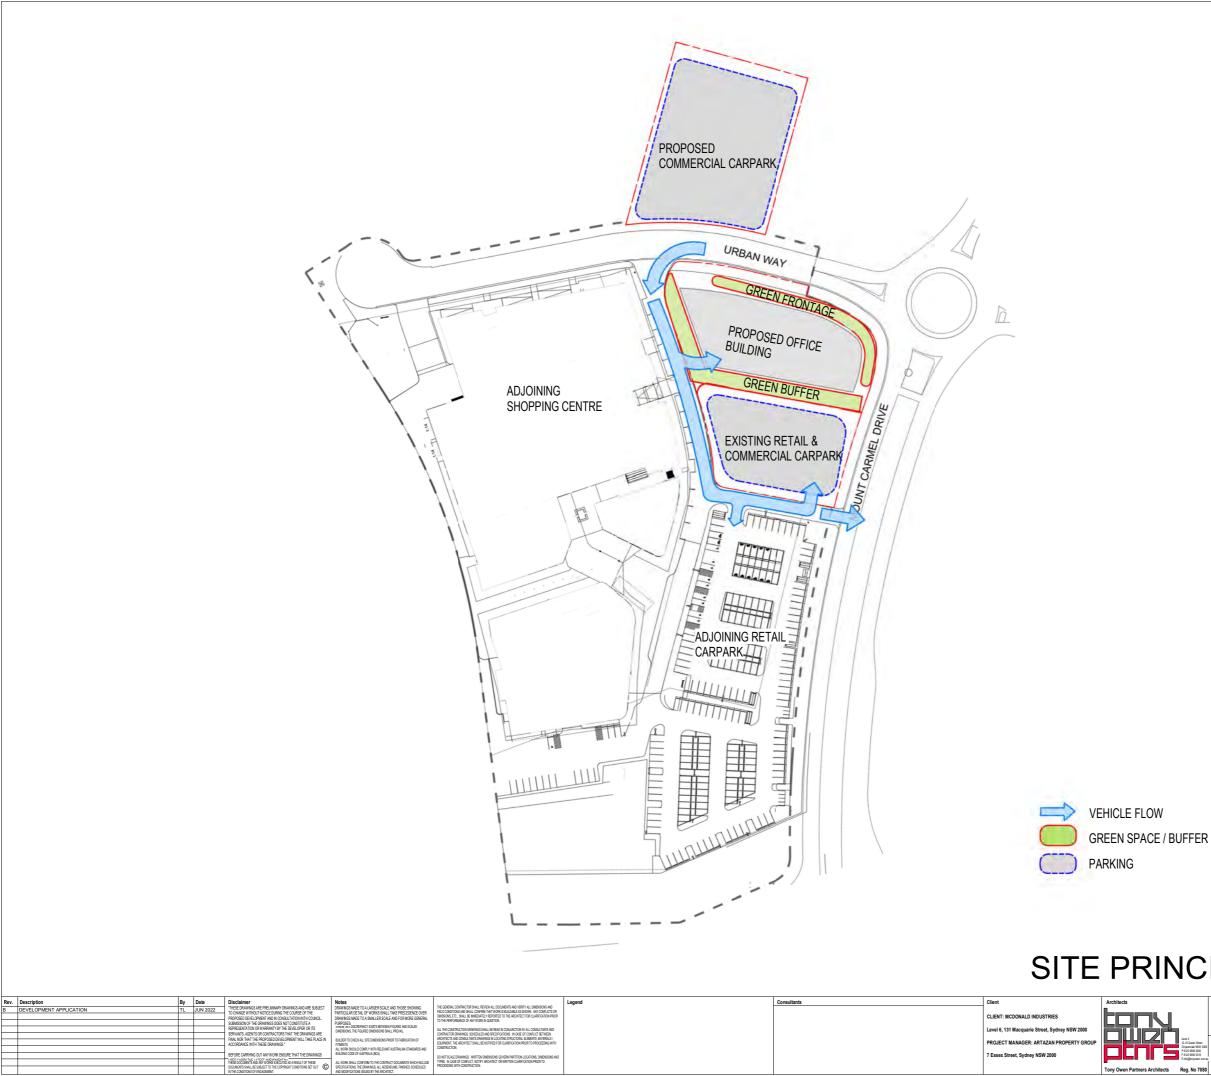

# The Proposal - Building

The proposal is for a seven storey mixed use development with associated parking, landscaping and signage. The proposal will provide a café at the ground floor, with outdoor seating and landscaping to add to the village-like atmosphere established by the approved development on the site. The proposal includes a gym (approximately 1,464m2 in size), a child care centre (approximately 671m2 in size with approximately 725m2 of outdoor space), business premises and office premises, as well as a communal roof top terrace.

This area of the site was reserved for future development under the previously approved mixed use development on the site under DA407/2019/JP. The mixed use building is designed to respond to the corner of the site, addressing two street frontages, whilst complementing the approved access and parking layout for the rest of the site.

## The Proposal – Parking & Access

Parking will be provided within the building footprint at the ground and first floor levels, and adjacent to the building within a 3 storey parking structure with an open air top level. The proposed parking structure will sit above the at-grade parking area previously approved on the site under DA407/2019/JP. The proposed parking structure will be integrated well within the site, in relation to the approved vehicle and pedestrian layout and access arrangements.

Additional parking is also proposed to the north of the site, on the northern side of the approved urbanway, within a new at-grade parking lot. The proposed parking provision is considered necessary to accommodate the proposed development and subsequent land uses.