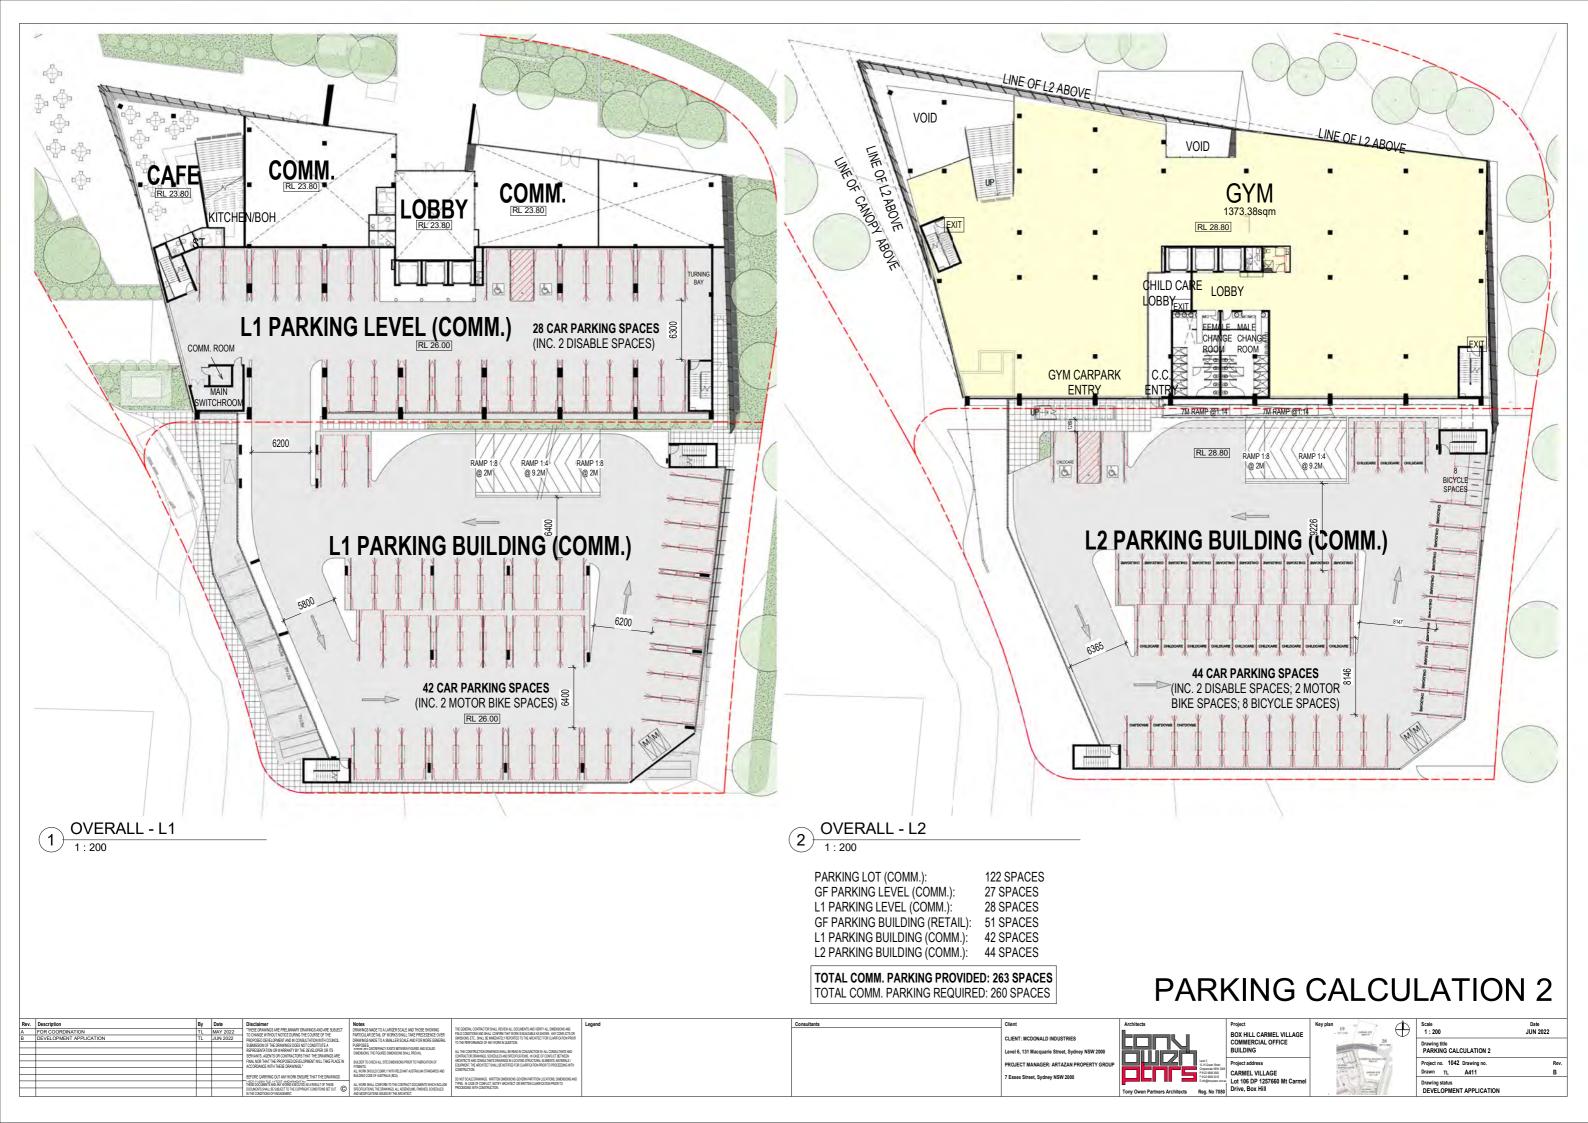

# The Proposal - Building

The proposal is for a seven storey mixed use development with associated parking, landscaping and signage. The proposal will provide a café at the ground floor, with outdoor seating and landscaping to add to the village-like atmosphere established by the approved development on the site. The proposal includes a gym (approximately 1,464m2 in size), a child care centre (approximately 671m2 in size with approximately 725m2 of outdoor space), business premises and office premises, as well as a communal roof top terrace.

The proposed child care centre will provide education and care for 100 children of 0-5 years of age and will likely operate between 7am - 6pm Monday to Friday (excluding public holidays). A detailed Plan of Management (PoM) will be submitted in conjunction with an Occupation Certificate, providing guidelines and controls for the operation and management of the proposed childcare centre.

The fit out of the café, gym, and commercial and office spaces will be subject to future development applications.

| Project Data                      |                             |
|-----------------------------------|-----------------------------|
|                                   | Proposed<br>development     |
| Site Area                         | 9,367.30m <sup>2</sup>      |
| Developable Site Area             | 3,469.50m <sup>2</sup>      |
| Existing Southern<br>Carpark Site | 2,211.2m <sup>2</sup>       |
| Proposed Northern<br>Carpark Site | 3,686.6m <sup>2</sup>       |
| GFA Commercial                    | 6,330.7m <sup>2</sup>       |
| Gym                               | 1,635.5m <sup>2</sup>       |
| Childcare                         | 712.8m <sup>2</sup>         |
| Total GFA                         | 8,679m <sup>2</sup>         |
| FSR*                              | 2.5:1                       |
| Site Coverage                     | 1793.8m² (15.7%             |
| Parking Cars                      | 314                         |
| Motorbikes                        | 8                           |
| Bicycles                          | 8                           |
| Deep Soil Area                    | 570.9m <sup>2</sup> (16.5%) |

## The Proposal – Parking & Access

Parking will be provided within the building footprint at the ground and first floor levels, and adjacent to the building within a 3 storey parking structure with an open air top level. The proposed parking structure will sit above the at-grade parking area previously approved on the site under DA407/2019/JP. The proposed parking structure will be integrated well within the site, in relation to the approved vehicle and pedestrian layout and access arrangements.

Additional parking is also proposed to the north of the site, on the northern side of the approved urbanway, within a new at-grade parking lot. The proposed parking provision is considered necessary to accommodate the proposed development and subsequent land uses.

As per the previously approved development on the site under DA407/2019/JP, vehicle access to the site will be provided via four driveways: one to Windsor Road providing access to the site only; one to Mount Carmel Drive providing access and egress to the site; and two driveways to the new unnamed road to the north, both providing access and egress. Access to the site from Windsor Road will be provided by the dedicated left turn deceleration lane on the northern side of Windsor Road, as approved under 573/2017/ZB and to be built as part of the Windsor Road and Mount Carmel Drive upgrade