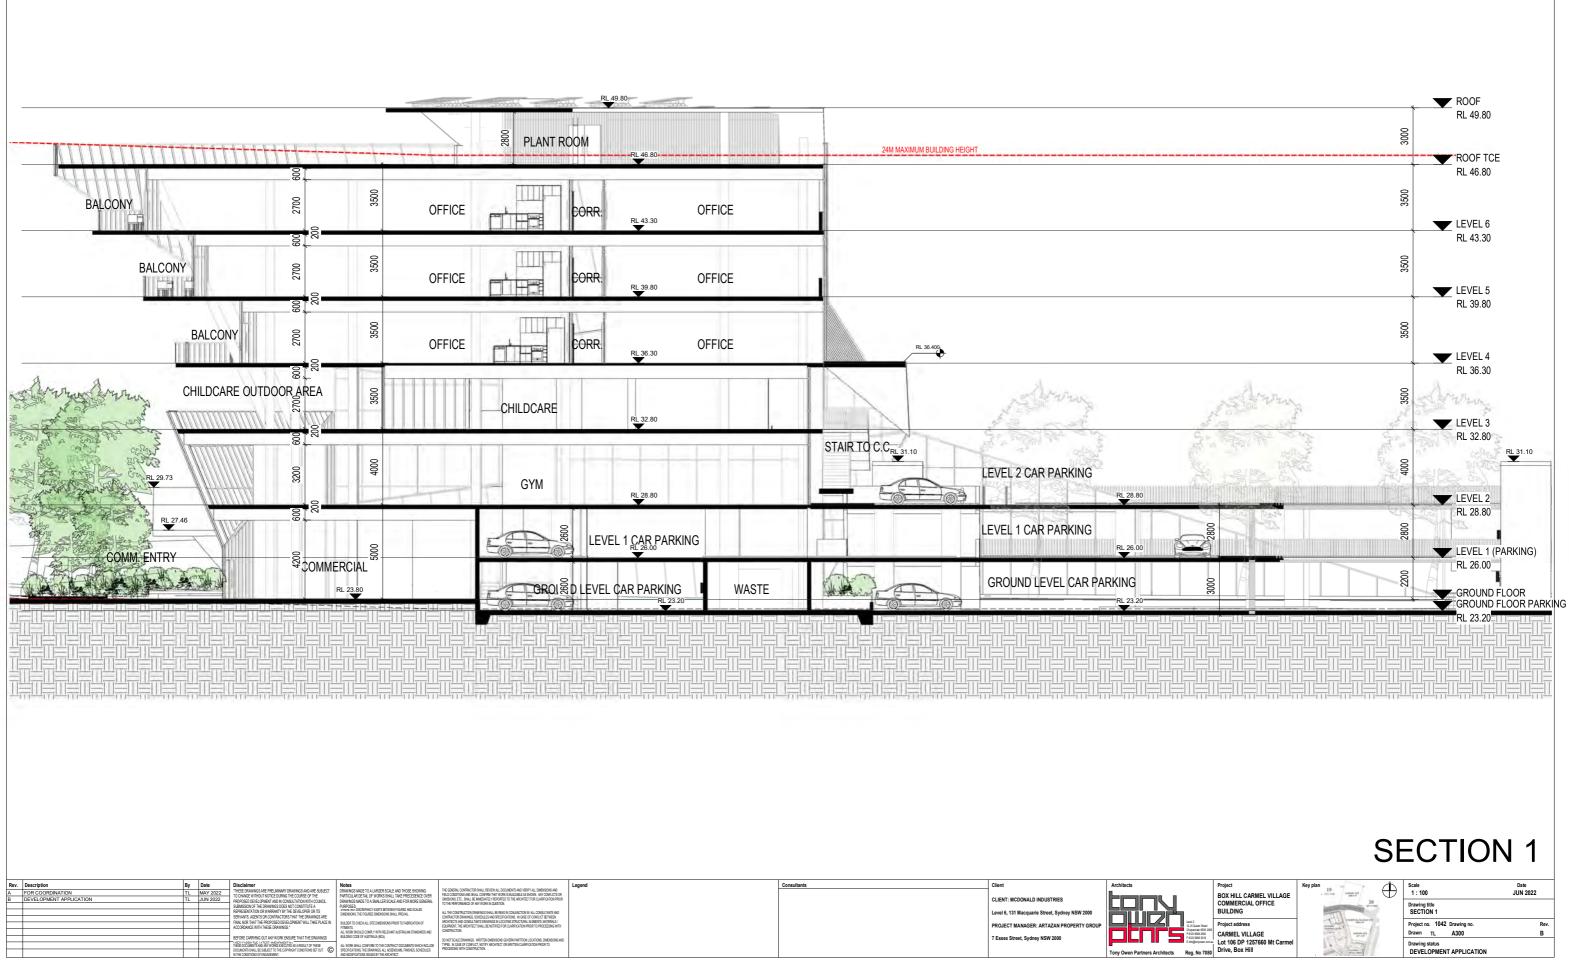

### North Elevation (Urban Way)

# The Proposal - Building

The proposal is for a seven storey mixed use development with associated parking, landscaping and signage. The proposal will provide a café at the ground floor, with outdoor seating and landscaping to add to the village-like atmosphere established by the approved development on the site. The proposal includes a gym (approximately 1,464m2 in size), a child care centre (approximately 671m2 in size with approximately 725m2 of outdoor space), business premises and office premises, as well as a communal roof top terrace.

The proposed child care centre will provide education and care for 100 children of 0-5 years of age and will likely operate between 7am - 6pm Monday to Friday (excluding public holidays). A detailed Plan of Management (PoM) will be submitted in conjunction with an Occupation Certificate, providing guidelines and controls for the operation and management of the proposed childcare centre.

The fit out of the café, gym, and commercial and office spaces will be subject to future development applications.

| Project Data                      |                             |
|-----------------------------------|-----------------------------|
|                                   | Proposed<br>development     |
| Site Area                         | 9,367.30m <sup>2</sup>      |
| Developable Site Area             | 3,469.50m <sup>2</sup>      |
| Existing Southern<br>Carpark Site | 2,211.2m <sup>2</sup>       |
| Proposed Northern<br>Carpark Site | 3,686.6m <sup>2</sup>       |
| GFA Commercial                    | 6,330.7m <sup>2</sup>       |
| Gym                               | 1,635.5m <sup>2</sup>       |
| Childcare                         | 712.8m <sup>2</sup>         |
| Total GFA                         | 8,679m <sup>2</sup>         |
| FSR*                              | 2.5:1                       |
| Site Coverage                     | 1793.8m² (15.7%             |
| Parking Cars                      | 314                         |
| Motorbikes                        | 8                           |
| Bicycles                          | 8                           |
| Deep Soil Area                    | 570.9m <sup>2</sup> (16.5%) |

## The Proposal – Parking & Access

Parking will be provided within the building footprint at the ground and first floor levels, and adjacent to the building within a 3 storey parking structure with an open air top level. The proposed parking structure will sit above the at-grade parking area previously approved on the site under DA407/2019/JP. The proposed parking structure will be integrated well within the site, in relation to the approved vehicle and pedestrian layout and access arrangements.

Additional parking is also proposed to the north of the site, on the northern side of the approved urbanway, within a new at-grade parking lot. The proposed parking provision is considered necessary to accommodate the proposed development and subsequent land uses.

As per the previously approved development on the site under DA407/2019/JP, vehicle access to the site will be provided via four driveways: one to Windsor Road providing access to the site only; one to Mount Carmel Drive providing access and egress to the site; and two driveways to the new unnamed road to the north, both providing access and egress. Access to the site from Windsor Road will be provided by the dedicated left turn deceleration lane on the northern side of Windsor Road, as approved under 573/2017/ZB and to be built as part of the Windsor Road and Mount Carmel Drive upgrade