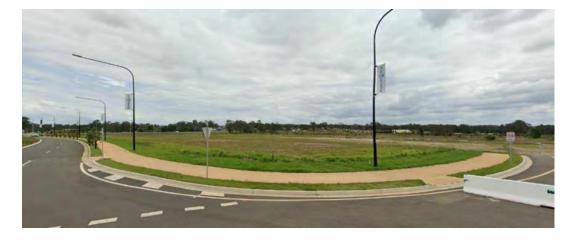

The site area of the development site is 9,367.3m2 including the car park sites, and 3,469.5m2 for the commercial building site.

An approval for a mixed use development under DA407/2019/JP (as modified) will see the development of the Box Hill Inn Village shopping centre, located to the west of the subject development site. Part of that application includes a new unnamed road (urban way) located to the north of the proposed development, as seen on the plans.

## The Proposal – Parking & Access

Parking will be provided within the building footprint at the ground and first floor levels, and adjacent to the building within a 3 storey parking structure with an open air top level. The proposed parking structure will sit above the at-grade parking area previously approved on the site under DA407/2019/JP. The proposed parking structure will be integrated well within the site, in relation to the approved vehicle and pedestrian layout and access arrangements.

Additional parking is also proposed to the north of the site, on the northern side of the approved urbanway, within a new at-grade parking lot. The proposed parking provision is considered necessary to accommodate the proposed development and subsequent land uses.

As per the previously approved development on the site under DA407/2019/JP, vehicle access to the site will be provided via four driveways: one to Windsor Road providing access to the site only; one to Mount Carmel Drive providing access and egress to the site; and two driveways to the new unnamed road to the north, both providing access and egress. Access to the site from Windsor Road will be provided by the dedicated left turn deceleration lane on the northern side of Windsor Road, as approved under 573/2017/ZB and to be built as part of the Windsor Road and Mount Carmel Drive upgrade