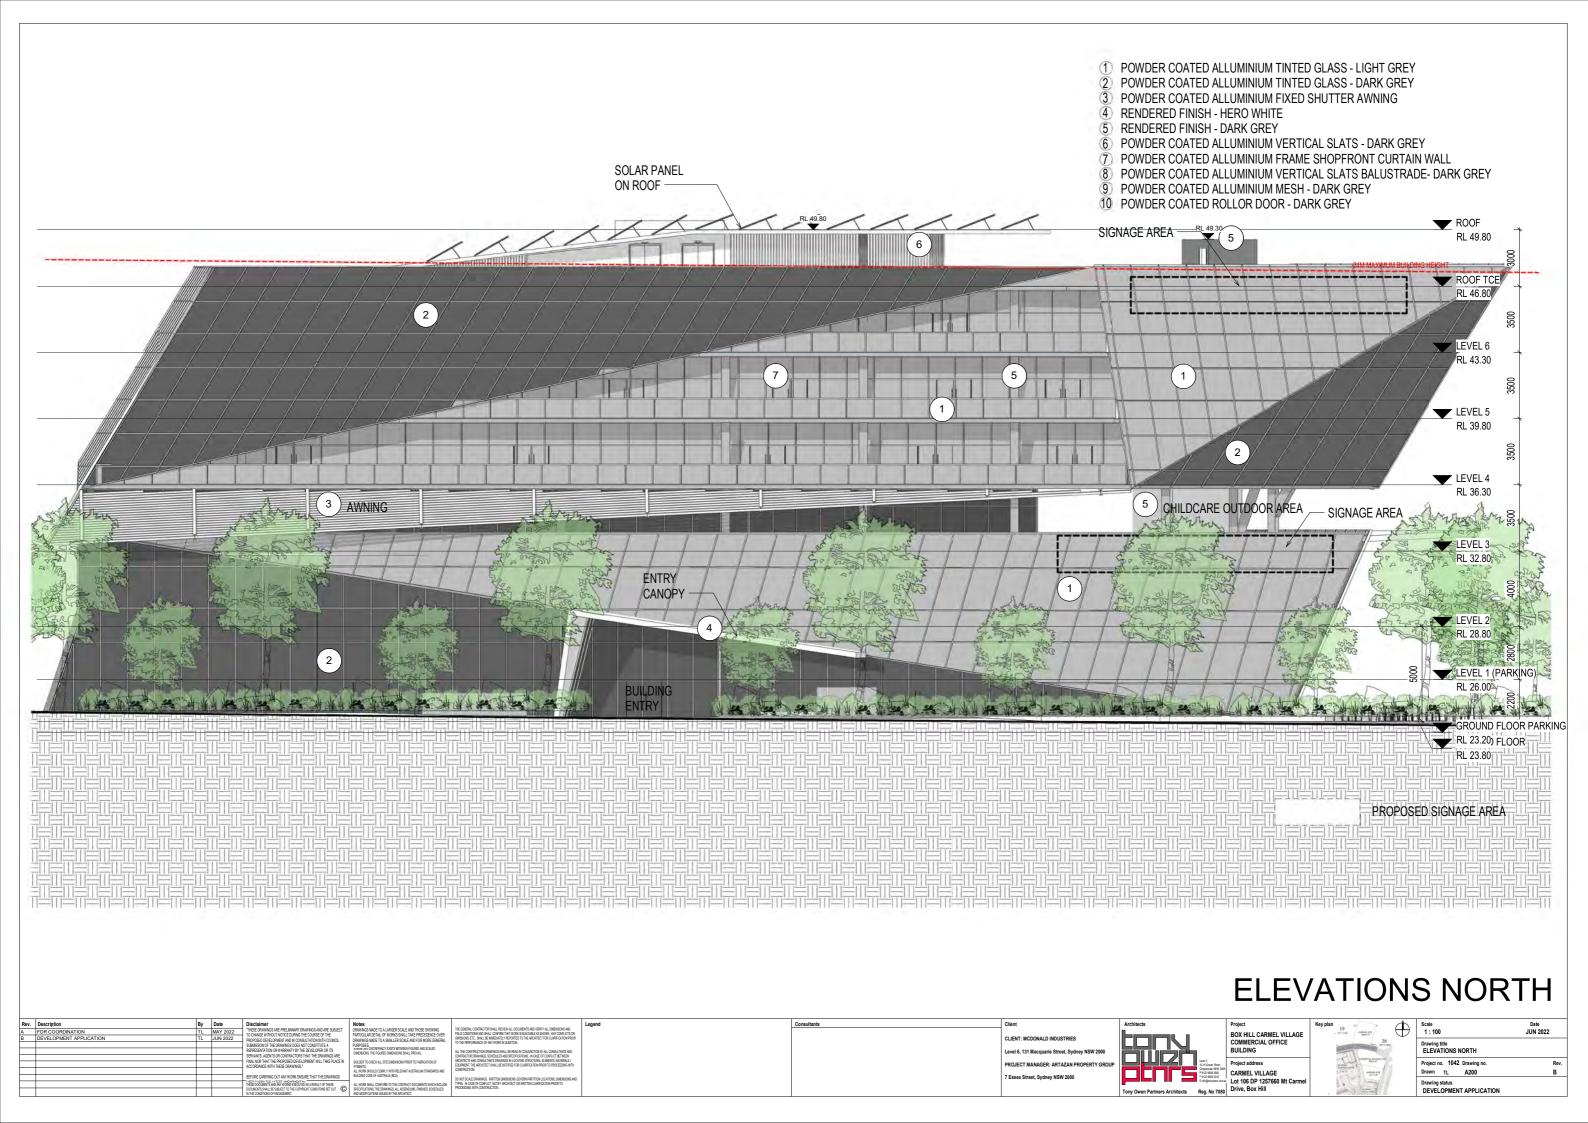

# The Proposal - Building

The proposal is for a seven storey mixed use development with associated parking, landscaping and signage. The proposal will provide a café at the ground floor, with outdoor seating and landscaping to add to the village-like atmosphere established by the approved development on the site. The proposal includes a gym (approximately 1,464m2 in size), a child care centre (approximately 671m2 in size with approximately 725m2 of outdoor space), business premises and office premises, as well as a communal roof top terrace.