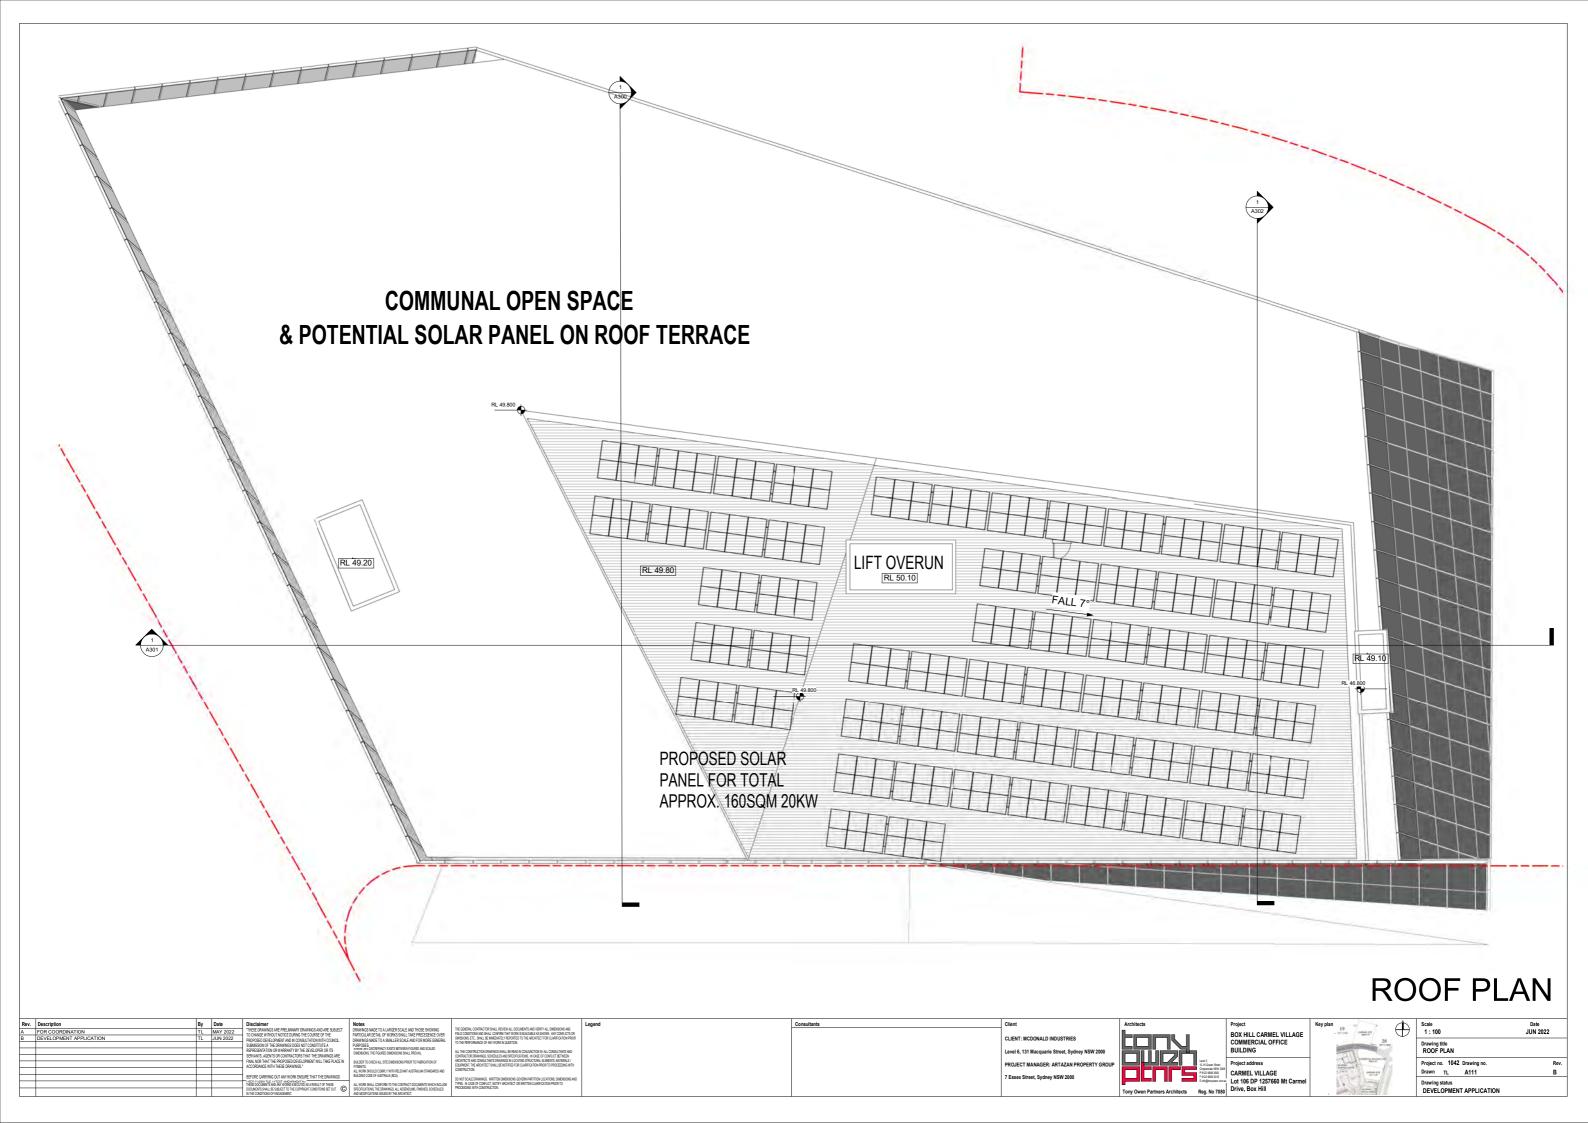

# The Proposal - Building

The proposal is for a seven storey mixed use development with associated parking, landscaping and signage. The proposal will provide a café at the ground floor, with outdoor seating and landscaping to add to the village-like atmosphere established by the approved development on the site. The proposal includes a gym (approximately 1,464m2 in size), a child care centre (approximately 671m2 in size with approximately 725m2 of outdoor space), business premises and office premises, as well as a communal roof top terrace.