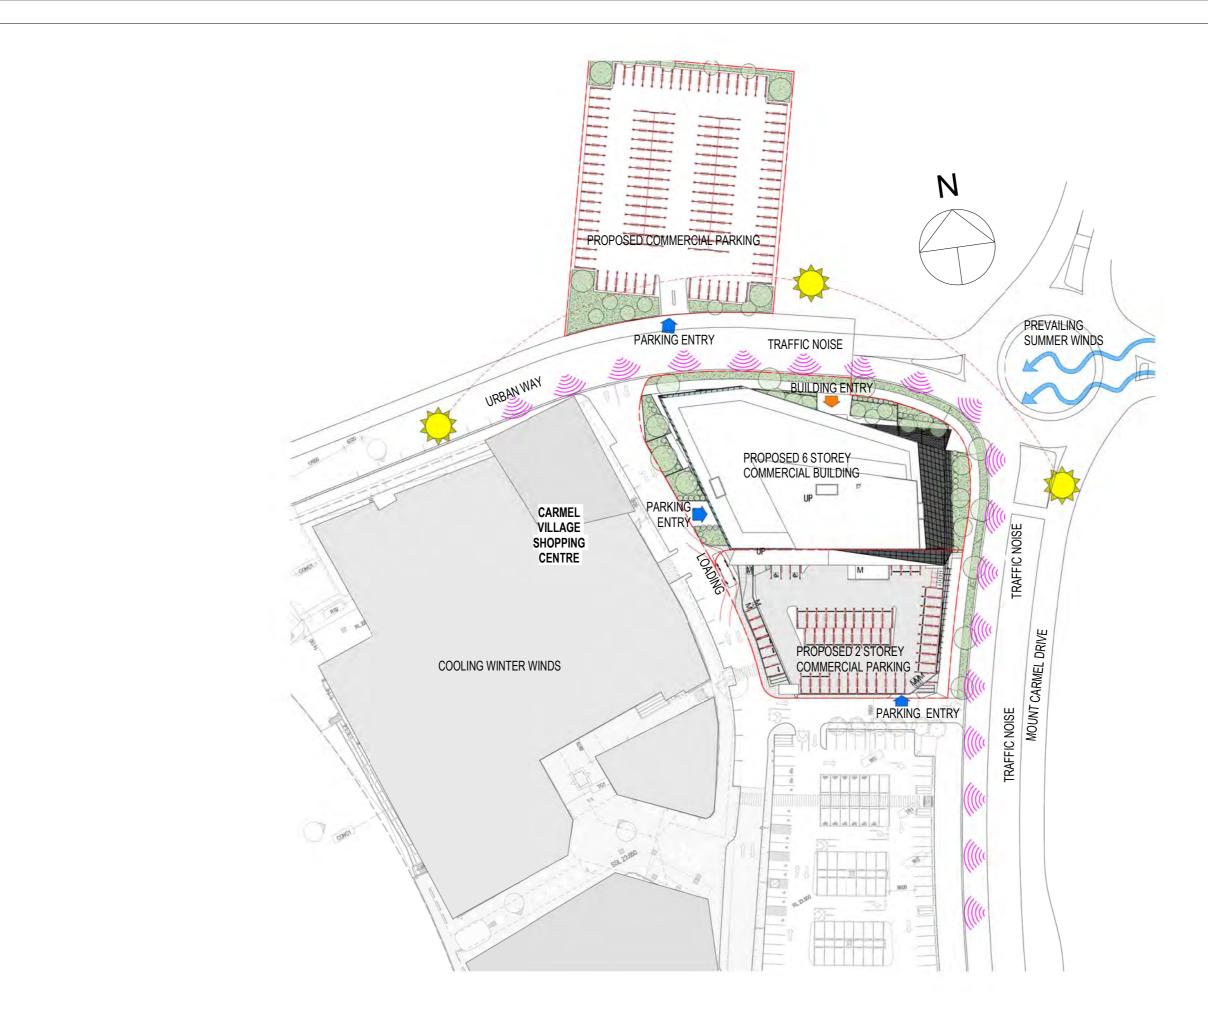

## The Proposal – Parking & Access

Parking will be provided within the building footprint at the ground and first floor levels, and adjacent to the building within a 3 storey parking structure with an open air top level. The proposed parking structure will sit above the at-grade parking area previously approved on the site under DA407/2019/JP. The proposed parking structure will be integrated well within the site, in relation to the approved vehicle and pedestrian layout and access arrangements.

Additional parking is also proposed to the north of the site, on the northern side of the approved urbanway, within a new at-grade parking lot. The proposed parking provision is considered necessary to accommodate the proposed development and subsequent land uses.

As per the previously approved development on the site under DA407/2019/JP, vehicle access to the site will be provided via four driveways: one to Windsor Road providing access to the site only; one to Mount Carmel Drive providing access and egress to the site; and two driveways to the new unnamed road to the north, both providing access and egress. Access to the site from Windsor Road will be provided by the dedicated left turn deceleration lane on the northern side of Windsor Road, as approved under 573/2017/ZB and to be built as part of the Windsor Road and Mount Carmel Drive upgrade