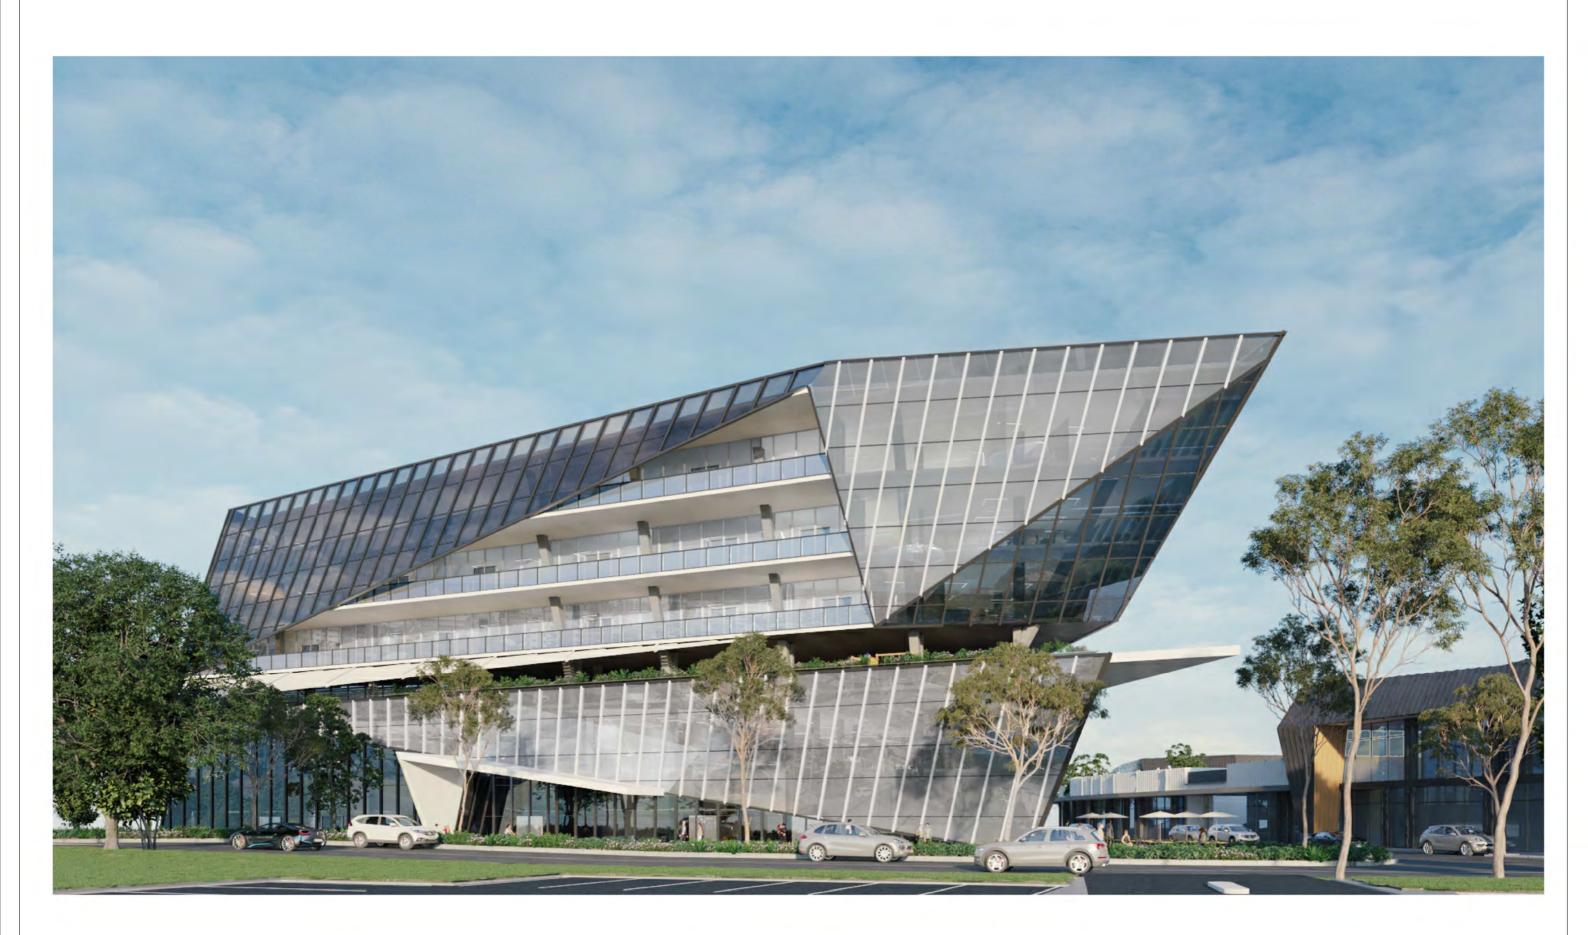

# The Proposal - Building

The proposal is for a seven storey mixed use development with associated parking, landscaping and signage. The proposal will provide a café at the ground floor, with outdoor seating and landscaping to add to the village-like atmosphere established by the approved development on the site. The proposal includes a gym (approximately 1,464m2 in size), a child care centre (approximately 671m2 in size with approximately 725m2 of outdoor space), business premises and office premises, as well as a communal roof top terrace.

This area of the site was reserved for future development under the previously approved mixed use development on the site under DA407/2019/JP. The mixed use building is designed to respond to the corner of the site, addressing two street frontages, whilst complementing the approved access and parking layout for the rest of the site.

The fit out of the café, gym, and commercial and office spaces will be subject to future development applications.

| Project Data                      |                             |
|-----------------------------------|-----------------------------|
|                                   | Proposed<br>development     |
| Site Area                         | 9,367.30m <sup>2</sup>      |
| Developable Site Area             | 3,469.50m <sup>2</sup>      |
| Existing Southern<br>Carpark Site | 2,211.2m <sup>2</sup>       |
| Proposed Northern<br>Carpark Site | 3,686.6m <sup>2</sup>       |
| GFA Commercial                    | 6,330.7m <sup>2</sup>       |
| Gym                               | 1,635.5m <sup>2</sup>       |
| Childcare                         | 712.8m <sup>2</sup>         |
| Total GFA                         | 8,679m <sup>2</sup>         |
| FSR*                              | 2.5:1                       |
| Site Coverage                     | 1793.8m² (15.7%             |
| Parking Cars                      | 314                         |
| Motorbikes                        | 8                           |
| Bicycles                          | 8                           |
| Deep Soil Area                    | 570.9m <sup>2</sup> (16.5%) |