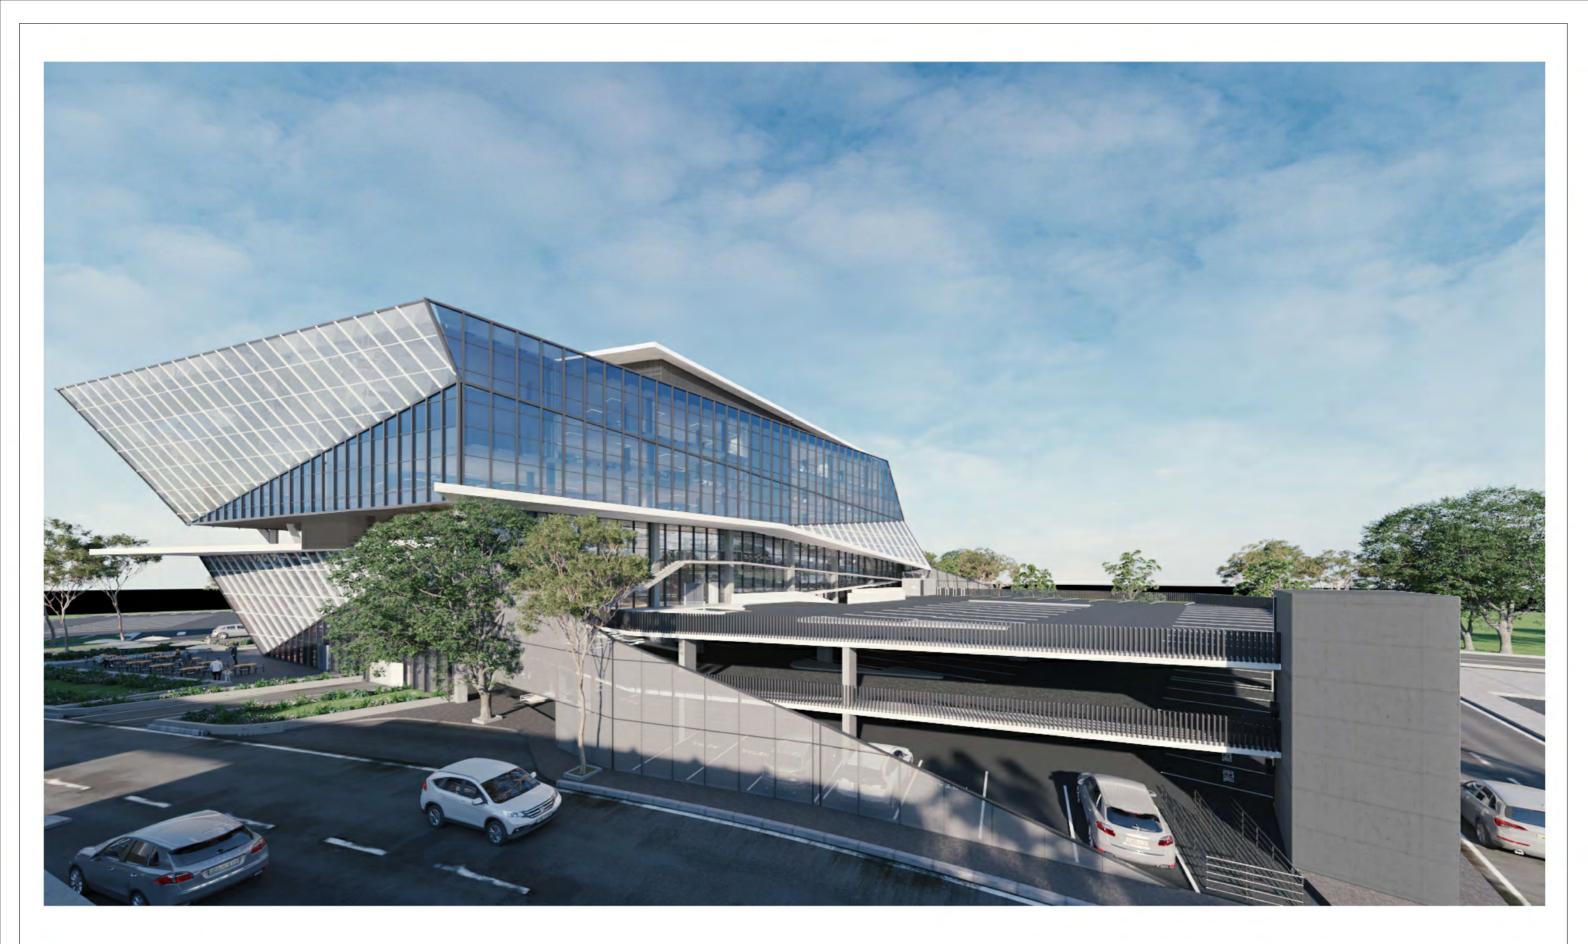

# The Proposal - Building

The proposal is for a seven storey mixed use development with associated parking, landscaping and signage. The proposal will provide a café at the ground floor, with outdoor seating and landscaping to add to the village-like atmosphere established by the approved development on the site. The proposal includes a gym (approximately 1,464m2 in size), a child care centre (approximately 671m2 in size with approximately 725m2 of outdoor space), business premises and office premises, as well as a communal roof top terrace.

## The Proposal – Parking & Access

Parking will be provided within the building footprint at the ground and first floor levels, and adjacent to the building within a 3 storey parking structure with an open air top level. The proposed parking structure will sit above the at-grade parking area previously approved on the site under DA407/2019/JP. The proposed parking structure will be integrated well within the site, in relation to the approved vehicle and pedestrian layout and access arrangements.

Additional parking is also proposed to the north of the site, on the northern side of the approved urbanway, within a new at-grade parking lot. The proposed parking provision is considered necessary to accommodate the proposed development and subsequent land uses.