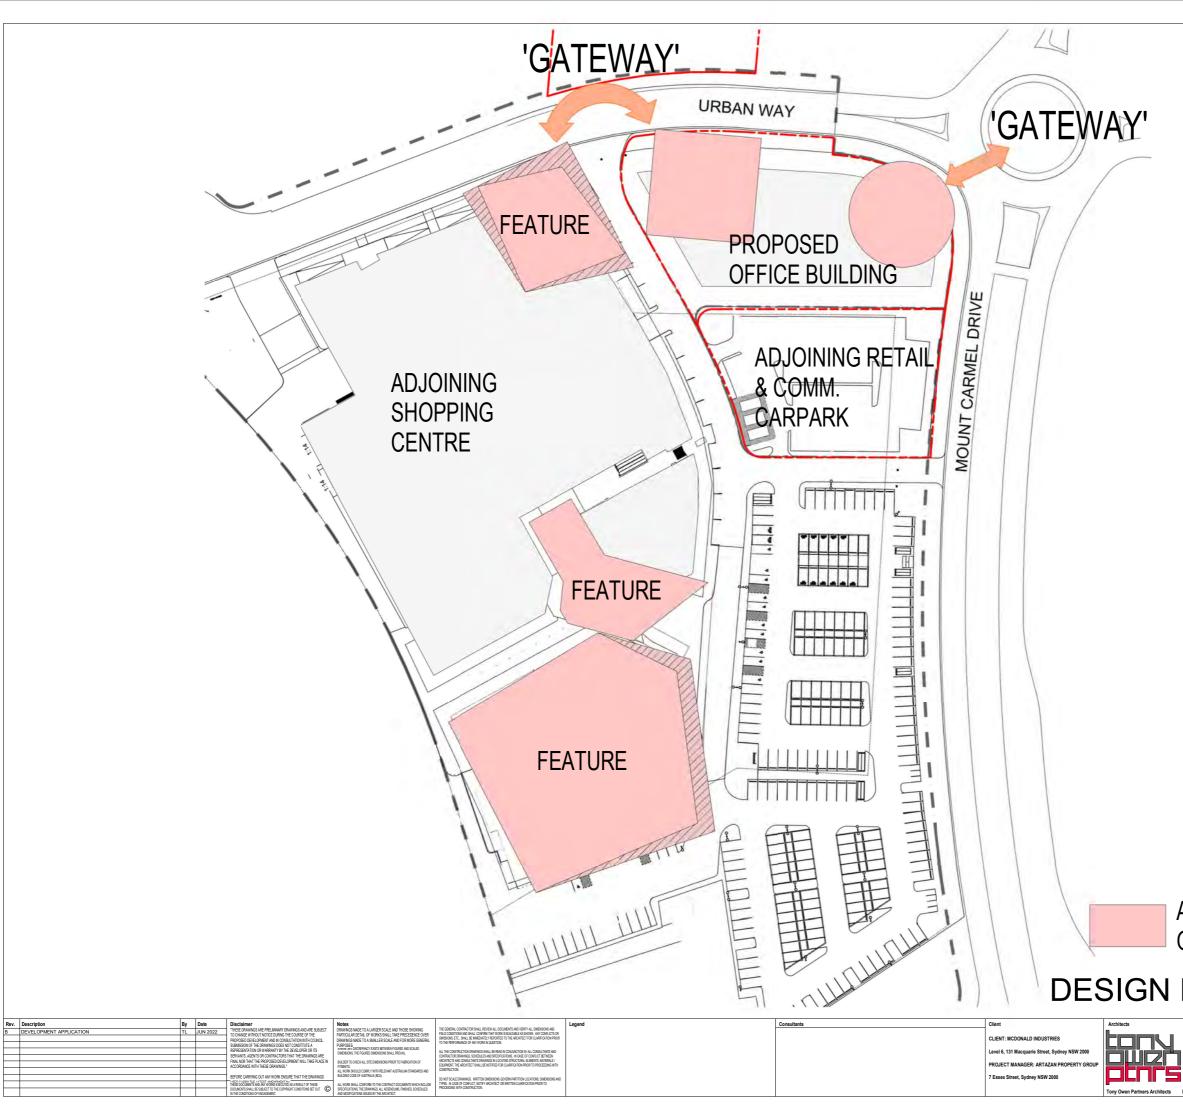

### ARCHITECTURAL FEATURE / GATEWAY

### DESIGN FEATURES PROPOSED

Project
BOX HILL CARMEL VILLAGE
COMMERCIAL OFFICE
BUILDING
Project address
CARMEL VILLAGE

Project address CARMEL VILLAGE Lot 106 DP 1257660 Mt Carmel Drive, Box Hill 
 Scale
 1:500