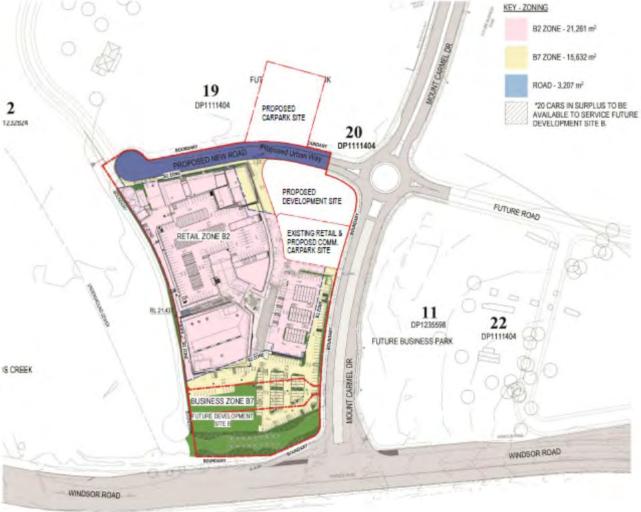

## The Site

The subject site is located on the northern side of Windsor Road, a classified road, and approximately 250m to the east of Boundary Road in Box Hill. It comprises Part Lot 103 and Part Lot 106 in DP 1257660.

The figure below illustrates the zoning of the broader site and the general strategic context. The location of the proposed mixed use development and the proposed off-site parking lot are indicated by blue stars.