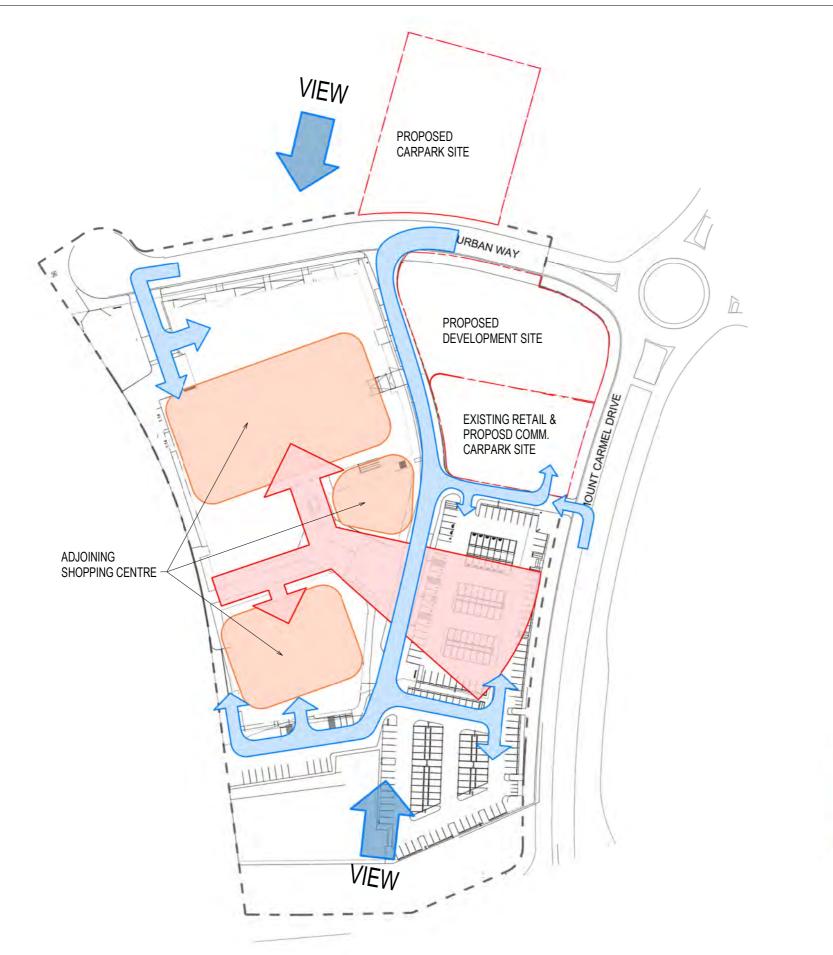

## The Proposal – Parking & Access

Parking will be provided within the building footprint at the ground and first floor levels, and adjacent to the building within a 3 storey parking structure with an open air top level. The proposed parking structure will sit above the at-grade parking area previously approved on the site under DA407/2019/JP. The proposed parking structure will be integrated well within the site, in relation to the approved vehicle and pedestrian layout and access arrangements.

Additional parking is also proposed to the north of the site, on the northern side of the approved urbanway, within a new at-grade parking lot. The proposed parking provision is considered necessary to accommodate the proposed development and subsequent land uses.

As per the previously approved development on the site under DA407/2019/JP, vehicle access to the site will be provided via four driveways: one to Windsor Road providing access to the site only; one to Mount Carmel Drive providing access and egress to the site; and two driveways to the new unnamed road to the north, both providing access and egress. Access to the site from Windsor Road will be provided by the dedicated left turn deceleration lane on the northern side of Windsor Road, as approved under 573/2017/ZB and to be built as part of the Windsor Road and Mount Carmel Drive upgrade