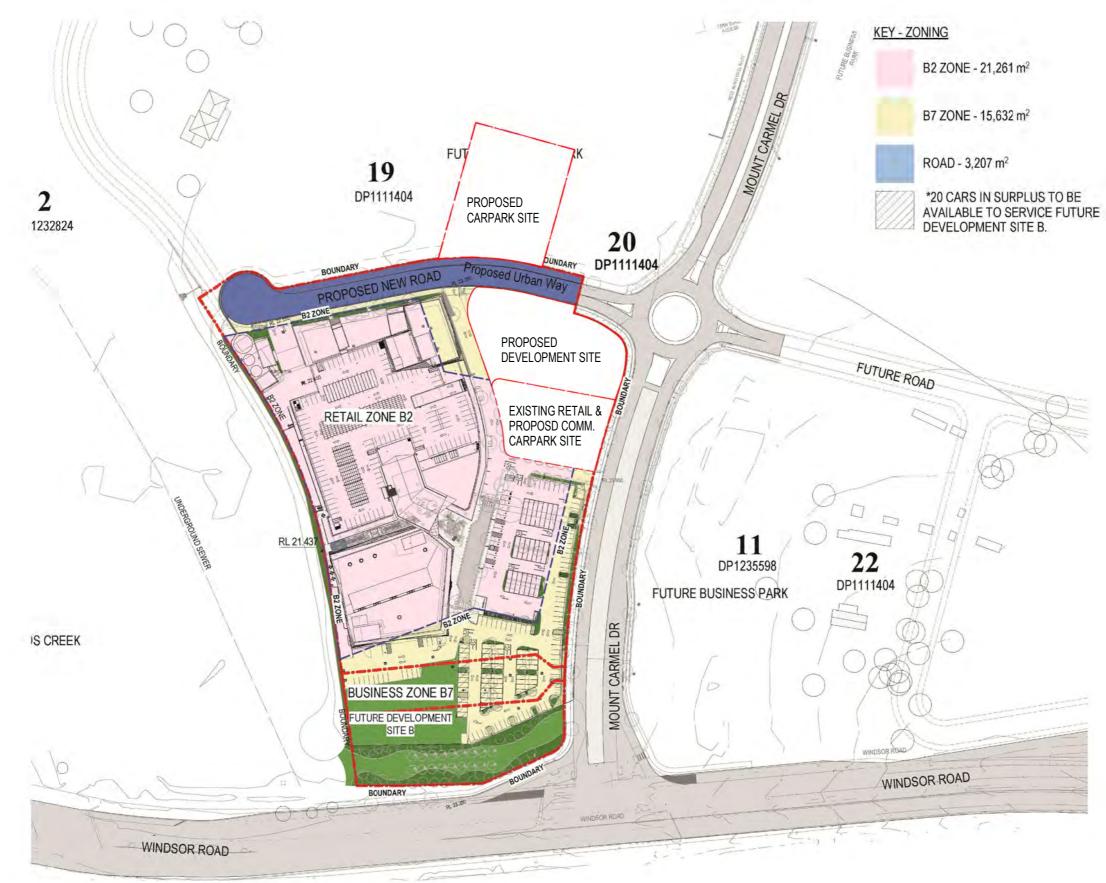

## The Site

The subject site is located on the northern side of Windsor Road, a classified road, and approximately 250m to the east of Boundary Road in Box Hill. It comprises Part Lot 103 and Part Lot 106 in DP 1257660.

The site area of the development site is 9,367.3m2 including the car park sites, and 3,469.5m2 for the commercial building site.

An approval for a mixed use development under DA407/2019/JP (as modified) will see the development of the Box Hill Inn Village shopping centre, located to the west of the subject development site. Part of that application includes a new unnamed road (urban way) located to the north of the proposed development, as seen on the plans.

## Site Context

The site is located in the Box Hill Precinct, which forms part of The Hills Growth Centre under the SEPP (Precincts – Central River City) 2021. The site and adjoining land are generally currently vacant former rural lands and/or undergoing earthworks to cater for future development including new road connections. As such, the existing surrounding development is not indicative of the future character of the locality, as prescribed by the planning controls.

The site plays an important role within the broader context of the North West Growth Centre. Identified as Box Hill Inn Village within the Box Hill DCP 2018, the site is a key centre offering services and facilities to local residents and employees. The site is strategically located within the B7 Business Park and in close proximity to IN2 Light Industrial zones to the north, east and west, which will provide future employment lands, and residential uses to the south.

The figure below illustrates the zoning of the broader site and the general strategic context. The location of the proposed mixed use development and the proposed off-site parking lot are indicated by blue stars.