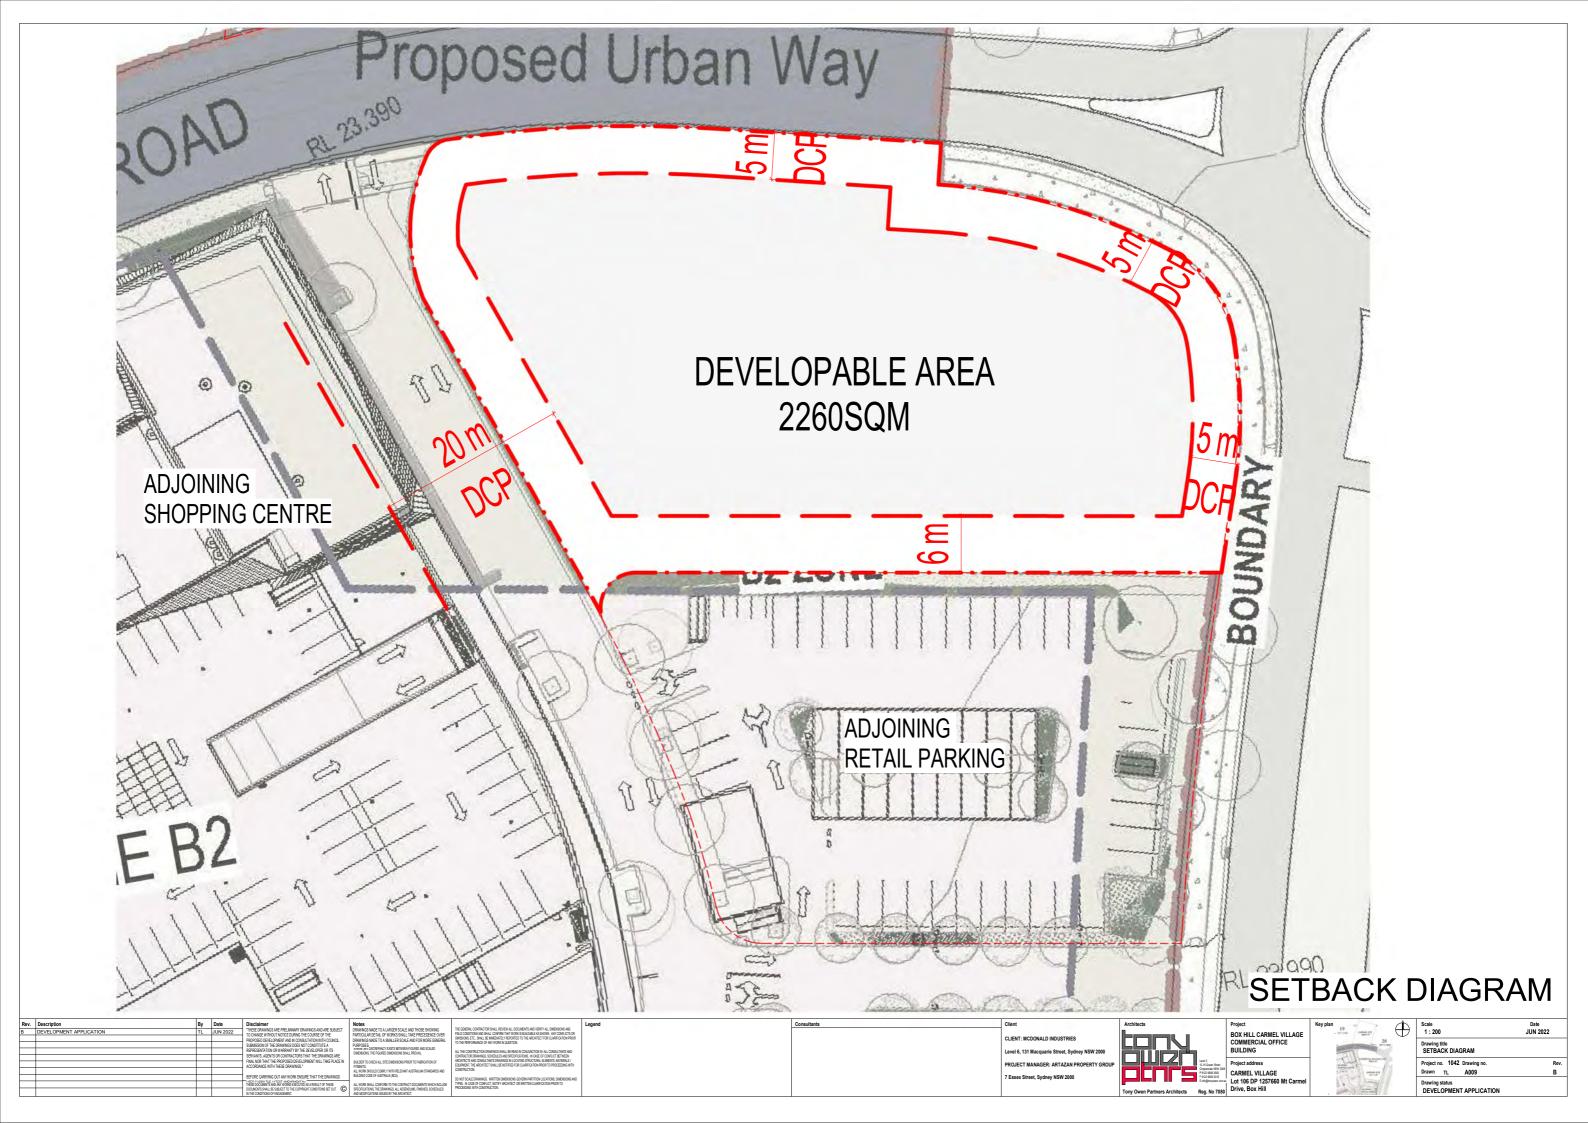

The site area of the development site is 9,367.3m2 including the car park sites, and 3,469.5m2 for the commercial building site.

An approval for a mixed use development under DA407/2019/JP (as modified) will see the development of the Box Hill Inn Village shopping centre, located to the west of the subject development site. Part of that application includes a new unnamed road (urban way) located to the north of the proposed development, as seen on the plans.

The following key issues were raised at the pre-DA meeting on February 4 2022 and subsequently addressed in the proposal as follows:

**Issue:** Setback encroachments should be outlined for each floor of the proposed building to the road as if it were a public road. <u>Response:</u> Setback encroachments have been marked on the plans accordingly.